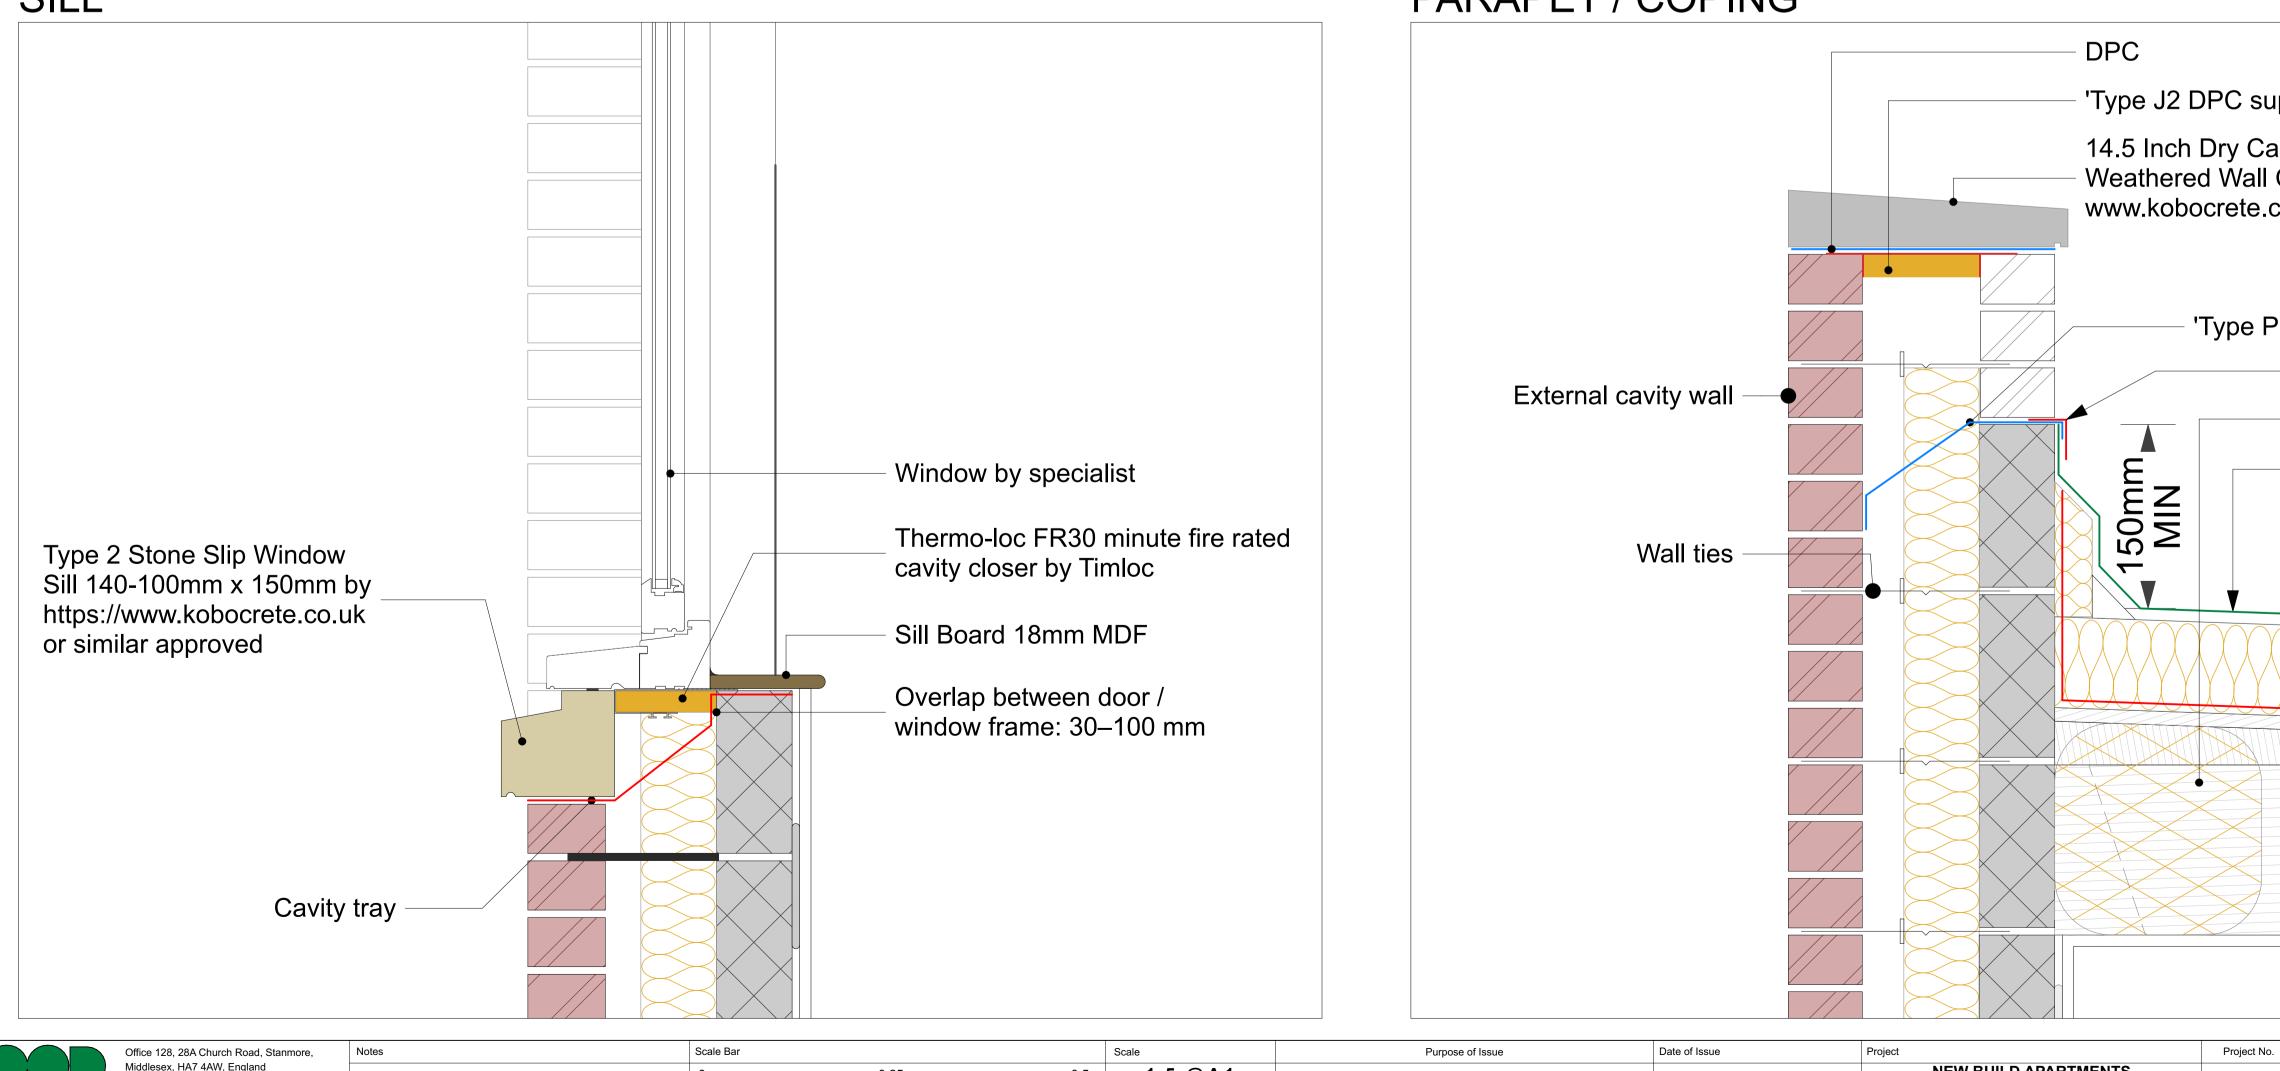

## PARAPET / COPING

|     | Scale               | Pulpose of issue    |                      |                                                                           | FIOJECTINO. |
|-----|---------------------|---------------------|----------------------|---------------------------------------------------------------------------|-------------|
| .5m | 1:5 @A1<br>1:10 @A3 | PLANNING CONDITIONS | Friday, 1 March 2024 | <b>NEW BUILD APARTMENTS</b><br>North Military Road, Dover, Kent, CT17 9BQ | 2022/086    |
|     |                     |                     |                      |                                                                           |             |

| upport and closer' by Cavity Trays Ltd                                        |                                                                                       |                |  |          |  |
|-------------------------------------------------------------------------------|---------------------------------------------------------------------------------------|----------------|--|----------|--|
| C                                                                             | Reconstituted Stone Utility O<br>oping (370mm x 600mm) by h<br>uk or similar approved |                |  |          |  |
| P' Cavity Tray for parapet walls by Cavity Trays Ltd                          |                                                                                       |                |  |          |  |
| Lead or flashing fit for purpose                                              |                                                                                       |                |  |          |  |
| Mineral wool insulation<br>Adhesive PVC single ply membrane or s<br>approved. |                                                                                       |                |  |          |  |
| Firrings                                                                      |                                                                                       |                |  |          |  |
|                                                                               | VCL over decking                                                                      |                |  |          |  |
|                                                                               |                                                                                       |                |  |          |  |
|                                                                               |                                                                                       |                |  |          |  |
|                                                                               |                                                                                       |                |  |          |  |
| Rafters on hangers to Engineers design. Strutting if required                 |                                                                                       |                |  |          |  |
| VCL                                                                           |                                                                                       |                |  |          |  |
| ).                                                                            | Layout Title                                                                          | Drawing Number |  | Revision |  |
| 36                                                                            | Coping and Window Surround Details                                                    | 086/TD/606     |  |          |  |