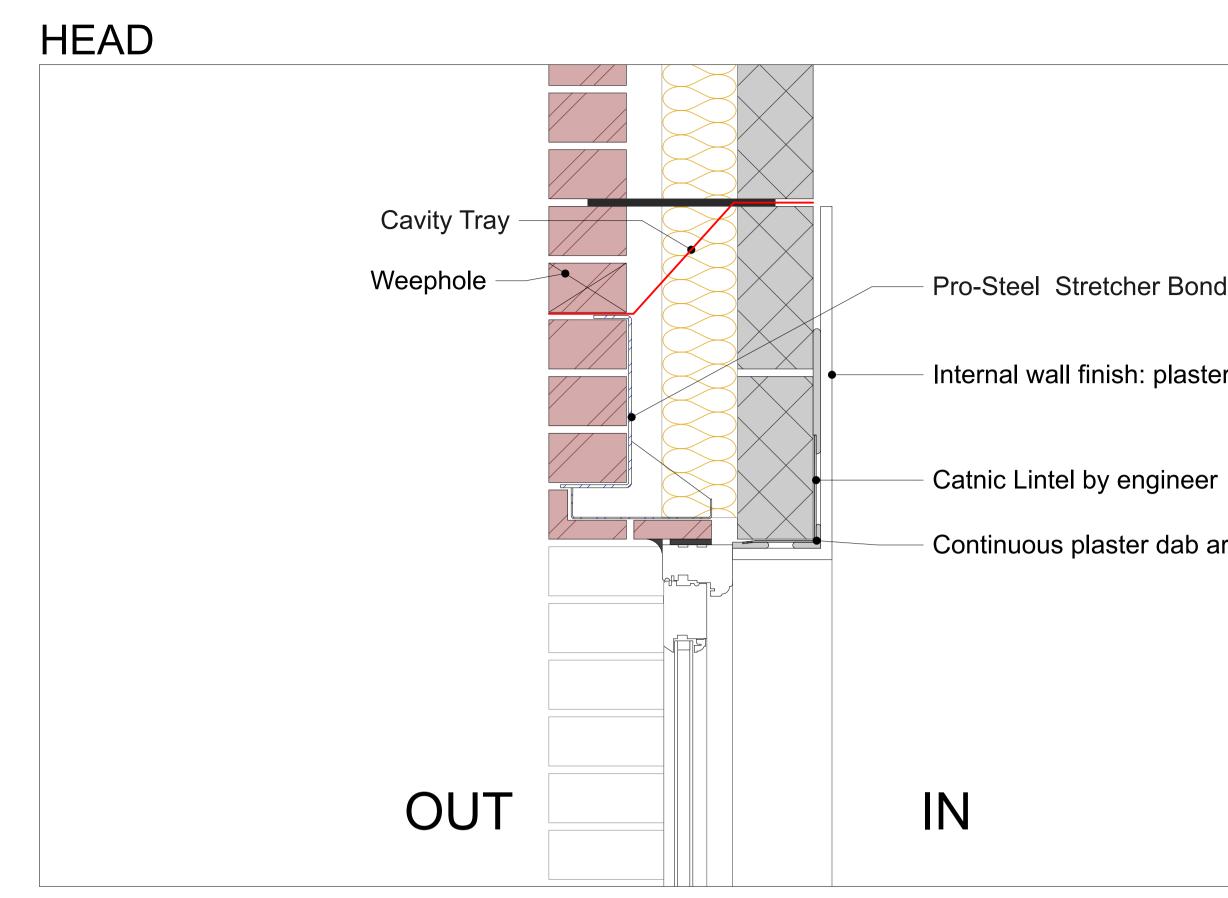

## JAMB

Pro-Steel Stretcher Bond Lintel Unit

Internal wall finish: plaster; or plasterboard on dabs

Continuous plaster dab around corner