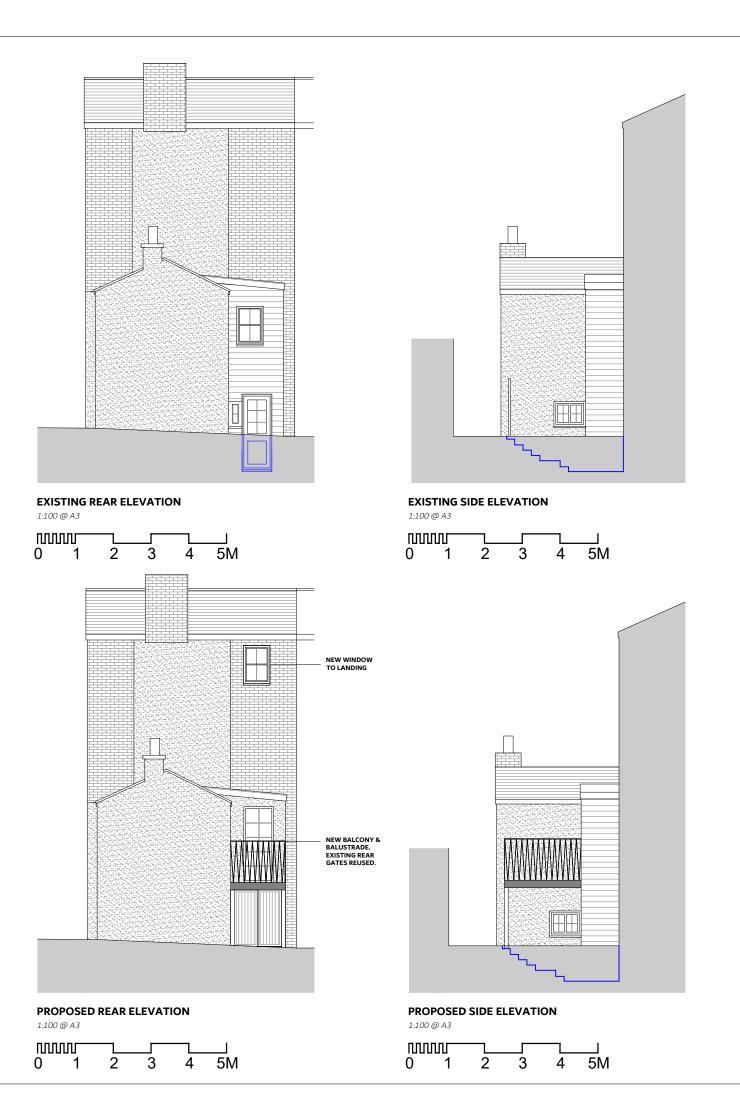

PROJECT:

5 GRIFFIN STREET, DEAL

DESCRIPTION:

ERECTION OF A NEW DOORWAY TO REPLACE EXISTING WINDOW, NEW WINDOW AND REAR TERRACE

DRAWING TITLE

**EXISTING & PROPOSED ELEVATIONS** 

scale: 1:100 @ A3

JJ & NS