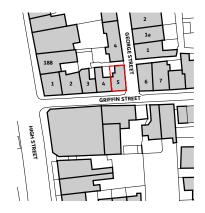

## **SITE LOCATION PLAN** 1:1250 @ A3

Ordnance Survey, (c) Crown Copyright 2021. All rights reserved. Licence number 100022432

5 GRIFFIN STREET, DEAL

DESCRIPTION:

ERECTION OF A NEW DOORWAY TO REPLACE EXISTING WINDOW, NEW WINDOW AND REAR TERRACE

DRAWING TITLE:
SITE LOCATION PLAN
AND EXISTING AND PROPOSED BLOCK PLAN

1:1250 & 1:500 @ A3