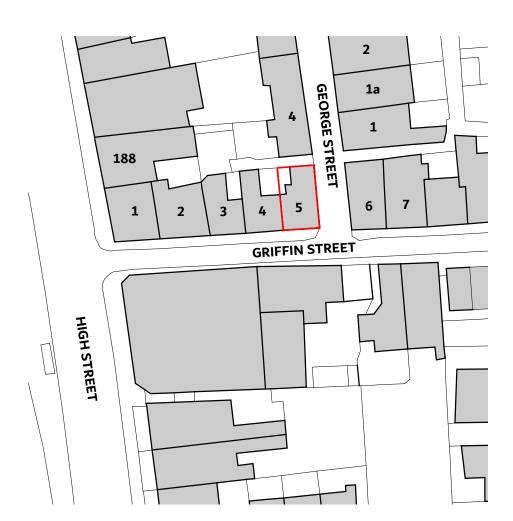

## **EXISTING BLOCK PLAN**

1:500 @ A3

5 GRIFFIN STREET, DEAL

DESCRIPTION:

ERECTION OF A NEW DOORWAY TO REPLACE EXISTING WINDOW, NEW WINDOW AND REAR TERRACE

DRAWING TITLE:
SITE LOCATION PLAN
AND EXISTING AND PROPOSED BLOCK PLAN

1:1250 & 1:500 @ A3