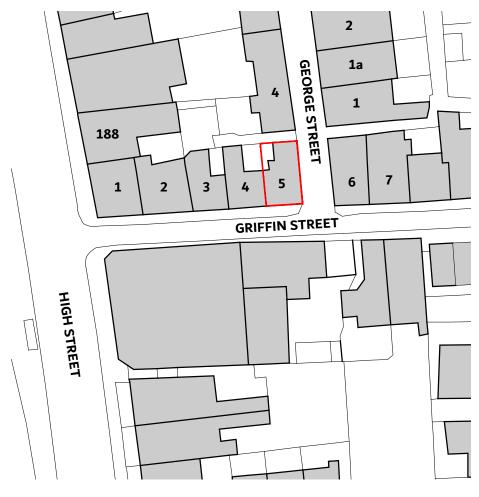

## **PROPOSED BLOCK PLAN**

1:500 @ A3

DO NOT SCALE FROM THIS DRAWING. ALL DIMENSIONS ARE TO BE CHECKED ON SITE. THIS DRAWING IS TO BE READ IN CONJUNCTION WITH ALL CONSULTANTS INFORMATION.

©THIS DRAWING IS THE COPYRIGHT OF SMITH GROUP (KENT) LIMITED AND SHOULD NOT BE COPIED OR REPRODUCED WITHOUT WRITTEN CONSENT. ALL RIGHTS RESERVED.

5 GRIFFIN STREET, DEAL

DESCRIPTION:

ERECTION OF A NEW DOORWAY TO REPLACE EXISTING WINDOW, NEW WINDOW AND REAR TERRACE

DRAWING TITLE:
SITE LOCATION PLAN
AND EXISTING AND PROPOSED BLOCK PLAN

1:1250 & 1:500 @ A3