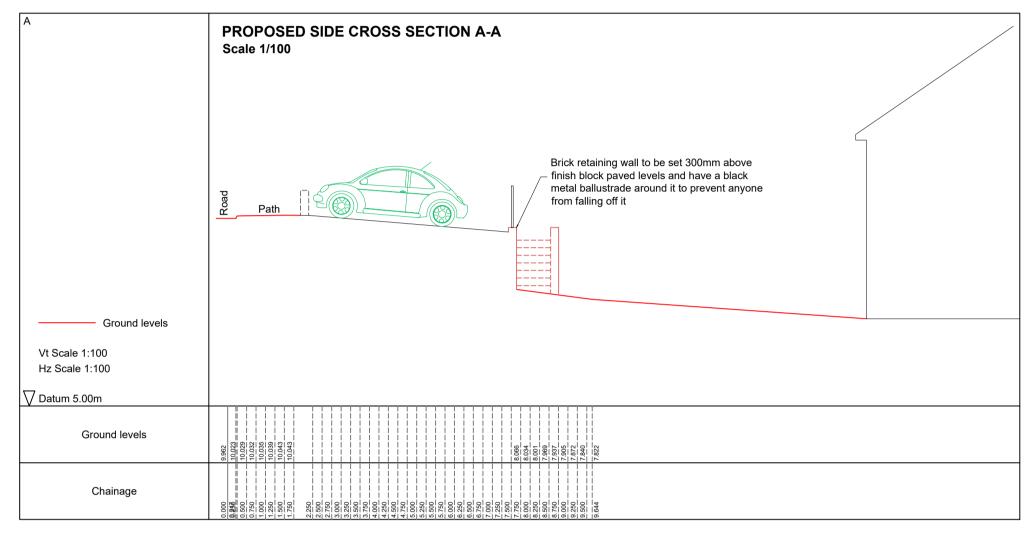

Rachel Morgan Installation of a double drive with 60 Crabble Lane, River retaining walls Dover CT170NY Existing and proposed layout plans As shown 18/03/2024

EMA-2024-40-01

Copyright and other intellectual property rights in this document and all related documents,drawings, etc., including calculations, is invested in EZ-PLANS and cannot be used or reproduced for any other purpose than that for which they been created without the express permission in writing by EZ-PLANS. In first instance ring 01304 820777.