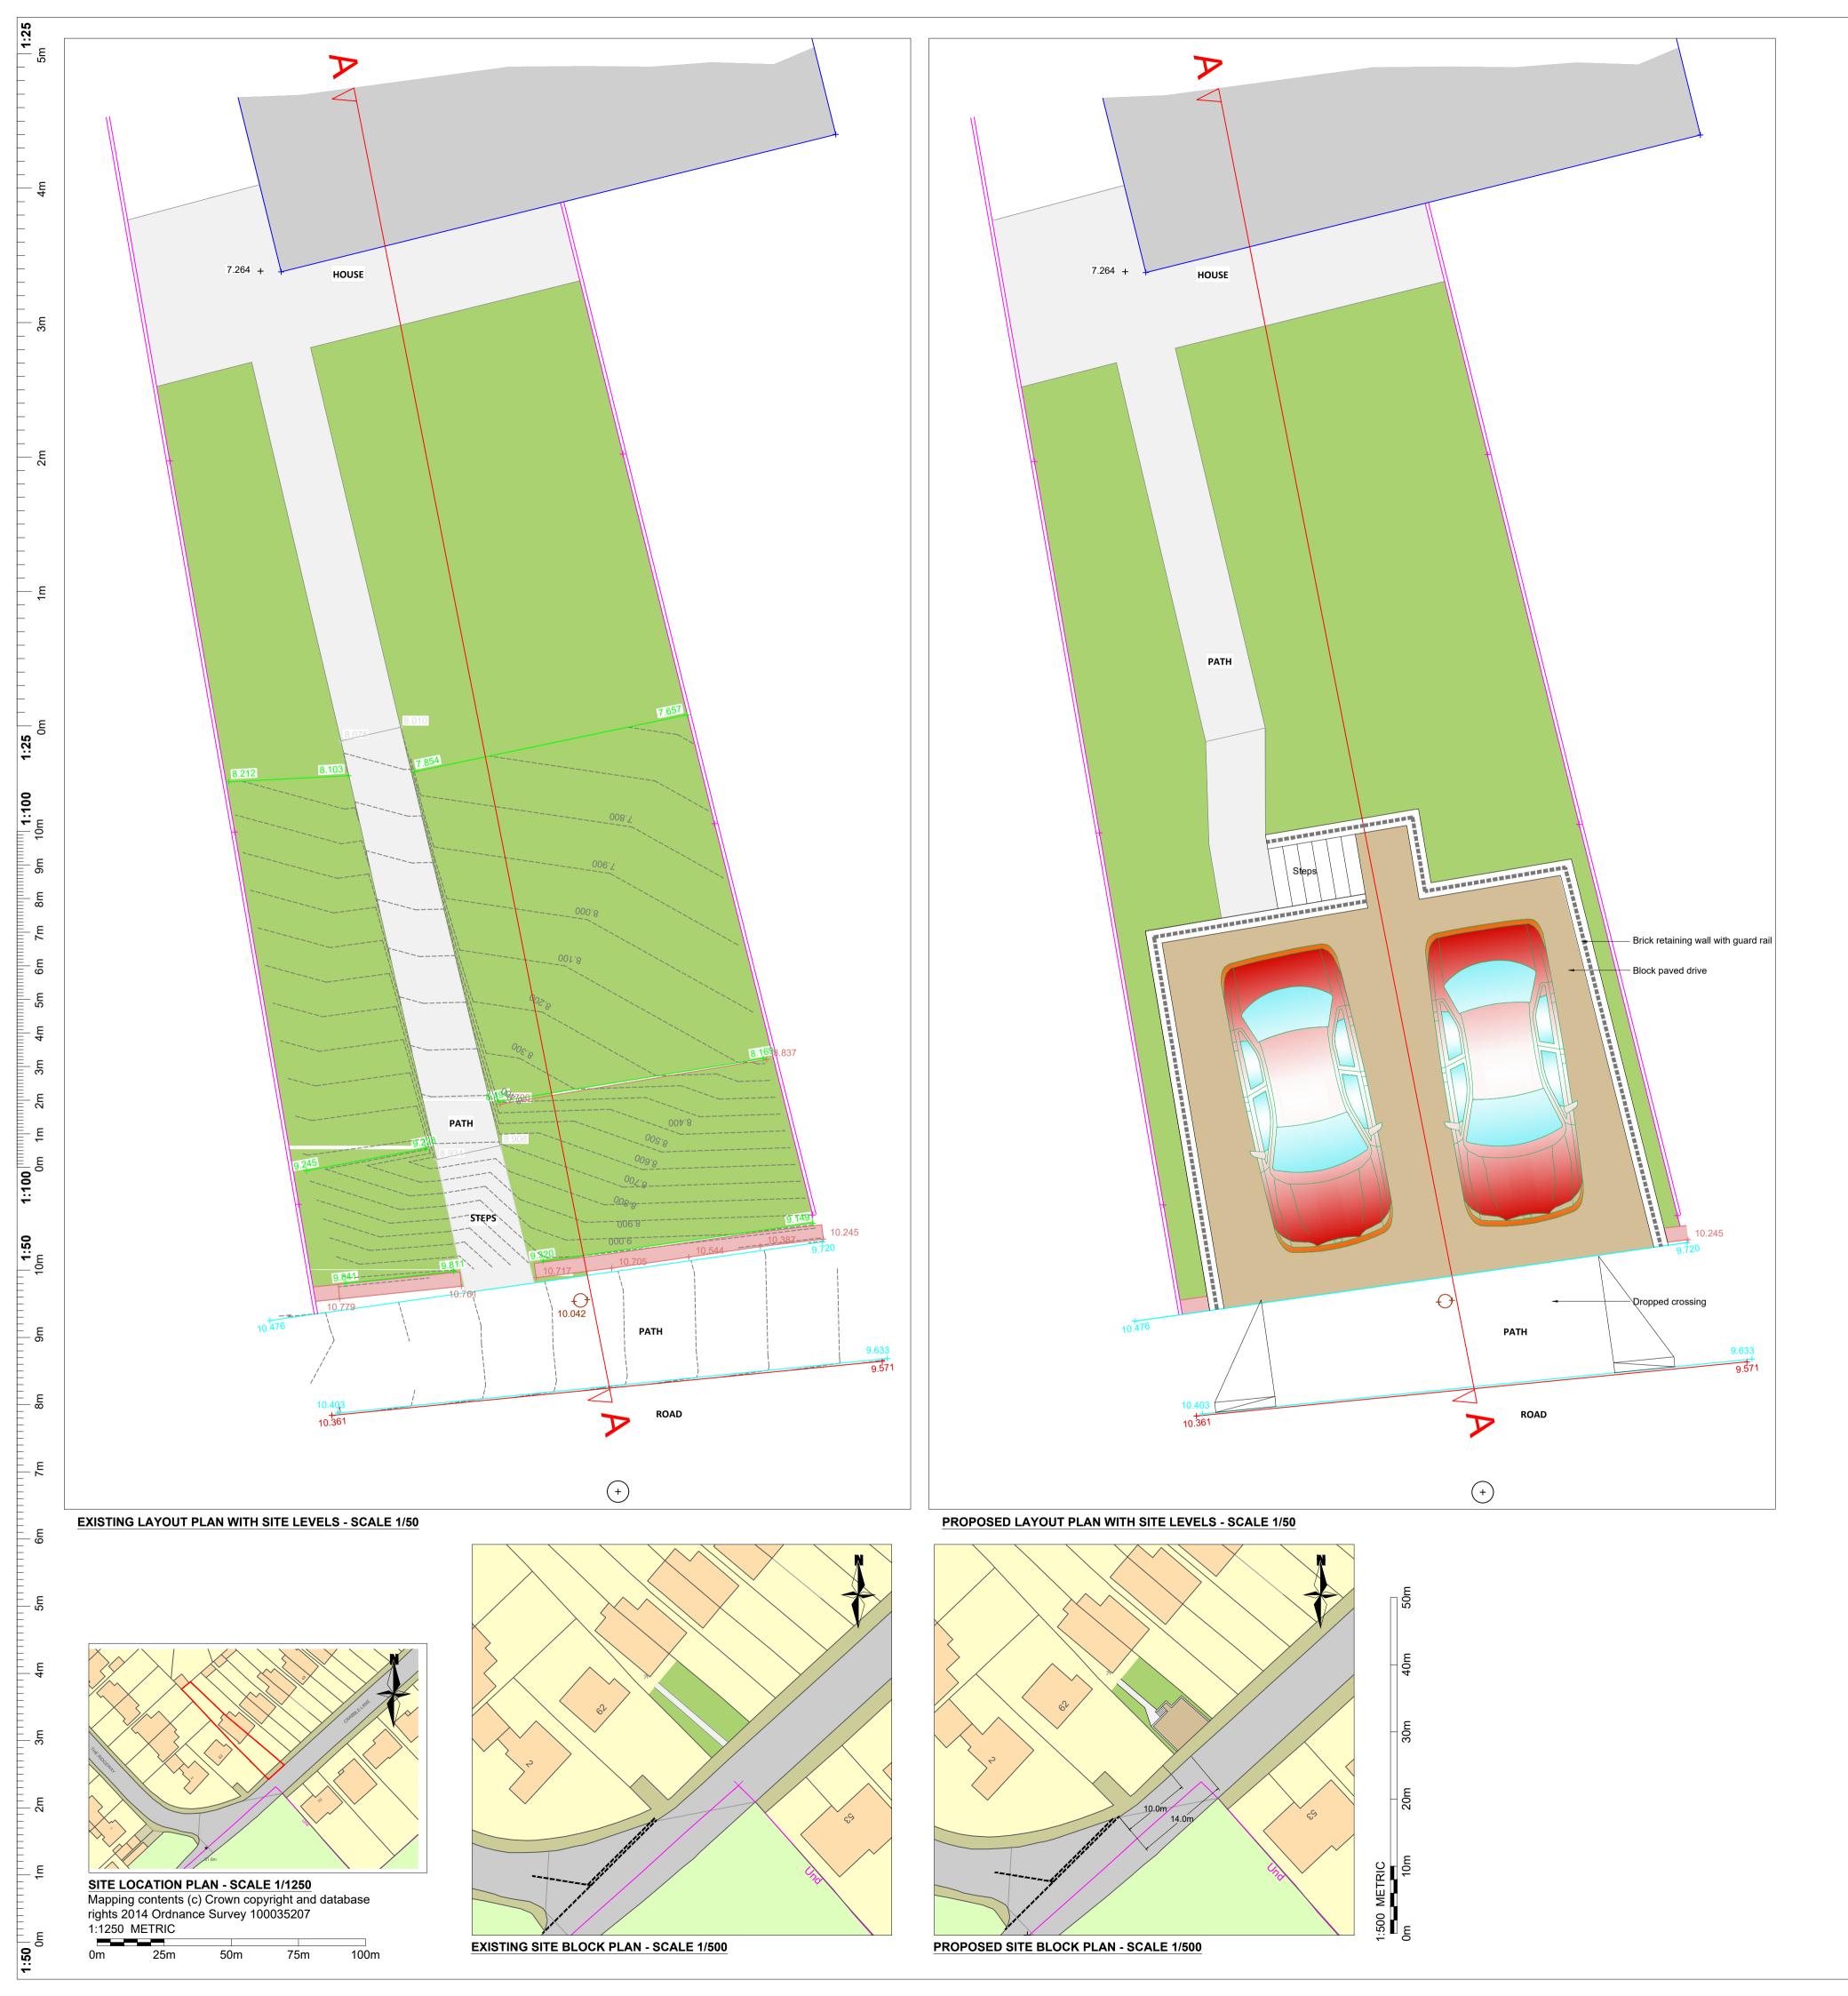

Rachel Morgan Installation of a double drive with 60 Crabble Lane, River retaining walls Dover CT170NY Existing and proposed layout plans As shown 18/03/2024

EMA-2024-40-01

Copyright and other intellectual property rights in this document and all related documents,drawings, etc., including calculations, is invested in EZ-PLANS and cannot be used or reproduced for any other purpose than that for which they been created without the express permission in writing by EZ-PLANS. In first instance ring 01304 820777.