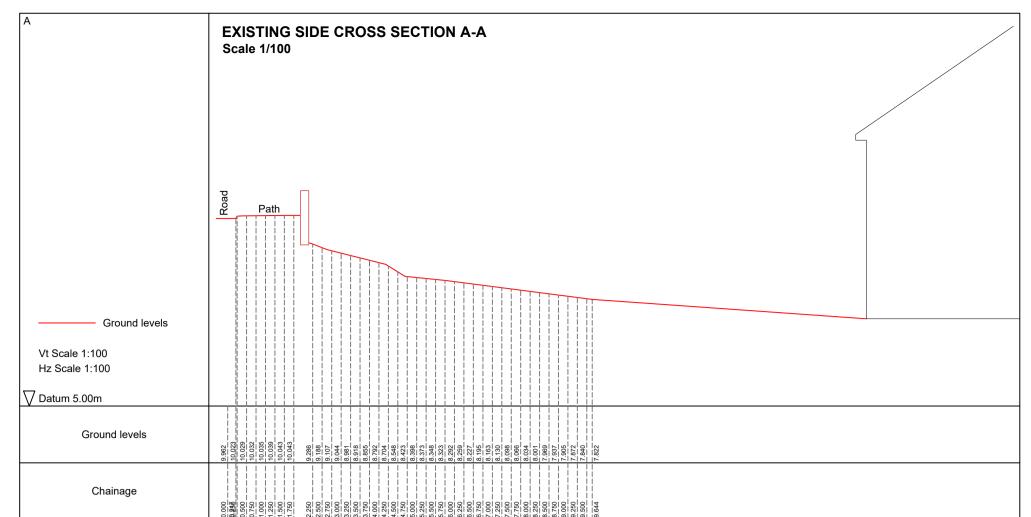

Rachel Morgan Installation of a double drive with 60 Crabble Lane, River retaining walls Dover CT170NY Existing and proposed layout plans As shown 18/03/2024

EMA-2024-40-01

Copyright and other intellectual property rights in this document and all related documents,drawings, etc., including calculations, is invested in EZ-PLANS and cannot be used or reproduced for any other purpose than that for which they been created without the express permission in writing by EZ-PLANS. In first instance ring 01304 820777.