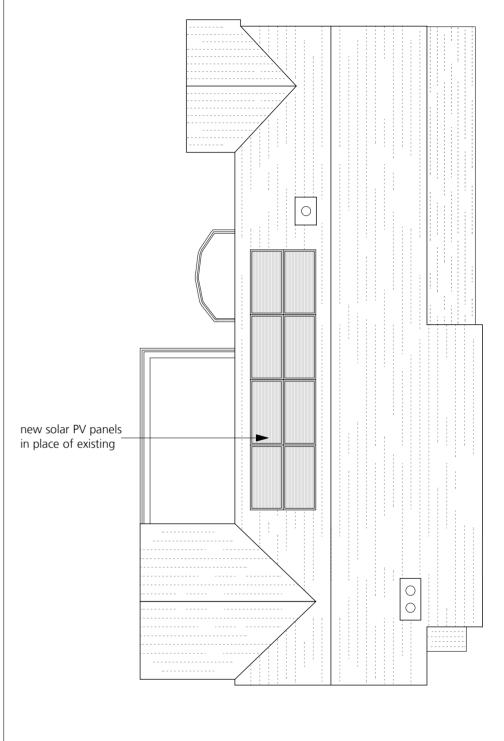

GROUND FLOOR FIRST FLOOR ROOF

| GENERAL NOTES.  All dimensions to be checked on site prior to commencement of any works, and/or preparation of any shop drawings. Sizes of and dimensions to any structural elements are indicative only. See structural engineers drawings for actual sizes / dimensions. Sizes of and dimensions to any service elements are indicative only. See service engineers drawings for actual sizes and dimensions. This drawing to be read in conjunction with all other Architect's drawings, specifications and other consultants' information. All proprietary systems shown on this drawing are to be installed strictly in accordance with the manufacturers/suppliers recommended details Any discrepancies between information shown on this drawing and any other contract information or manufacturers/suppliers recommendations is to be brought to the attention of the Architect  DO NOT SCALE FROM THIS DRAWING | 5.                                                              |                |            |           | P1 Planning Submission<br>REVISION | 20.03.24<br>DATE |
|---------------------------------------------------------------------------------------------------------------------------------------------------------------------------------------------------------------------------------------------------------------------------------------------------------------------------------------------------------------------------------------------------------------------------------------------------------------------------------------------------------------------------------------------------------------------------------------------------------------------------------------------------------------------------------------------------------------------------------------------------------------------------------------------------------------------------------------------------------------------------------------------------------------------------|-----------------------------------------------------------------|----------------|------------|-----------|------------------------------------|------------------|
| 0 1 2 3 4 5m                                                                                                                                                                                                                                                                                                                                                                                                                                                                                                                                                                                                                                                                                                                                                                                                                                                                                                              | PROJECT                                                         | CLIENT         | SCALE      | DWG No.   |                                    |                  |
|                                                                                                                                                                                                                                                                                                                                                                                                                                                                                                                                                                                                                                                                                                                                                                                                                                                                                                                           | Herring Hangar, 140 Wellington Parade, Kingsdown, Kent CT14 8AF | Robert Brenner | 1:100@A3   | 30_PL_100 | studioth                           | omas             |
|                                                                                                                                                                                                                                                                                                                                                                                                                                                                                                                                                                                                                                                                                                                                                                                                                                                                                                                           | DRAWING                                                         |                | DATE       | REVISION  | 21 Hawley Square, Margate          | e, Kent CT9 1PQ  |
| INFORMATION CONTAINED IN THIS DRAWING IS THE SOLE COPYRIGHT OF STUDIO THOMAS AND IS NOT TO BE REPRODUCED WITHOUT THEIR PERMISSION. DO NOT SCALE. ALL DIMENSIONS TO BE CONFIRMED ON SITE                                                                                                                                                                                                                                                                                                                                                                                                                                                                                                                                                                                                                                                                                                                                   | AS PROPOSED_Ground, First & Roof Plans                          |                | March 2024 | P1        | peter@studiothomas.uk              |                  |