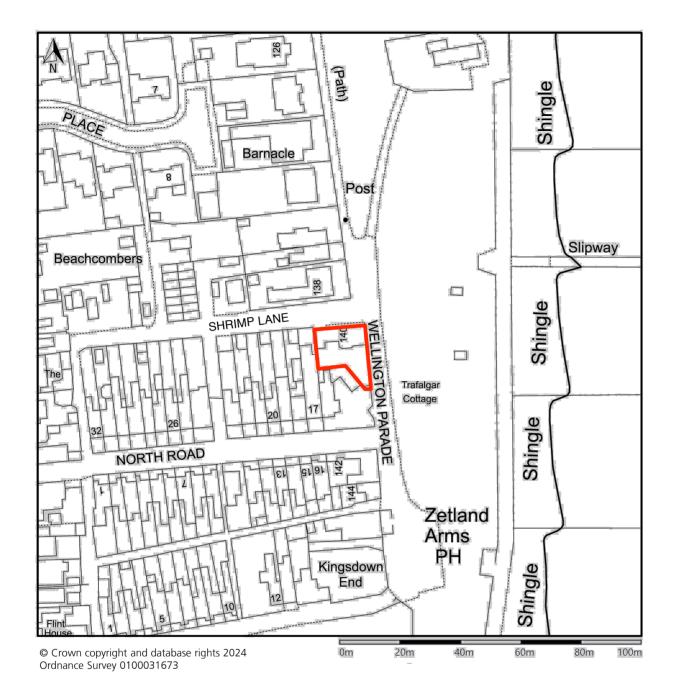

38 NGTON PARADE Trafalgar Cottage © Crown copyright and database rights 2024 Ordnance Survey 0100031673 10 20 30 40 50m 

Location plan - scale 1:1250 @ A3

Block plan - scale 1:500 @ A3

P1

20.03.24 Planning Submission REVISION DATE

studiothomas

21 Hawley Square, Margate, Kent CT9 1PQ peter@studiothomas.uk 07799 263 959

| PROJECT                                                         | CLIENT         | SCALE               | DWG No.   |  |
|-----------------------------------------------------------------|----------------|---------------------|-----------|--|
| Herring Hangar, 140 Wellington Parade, Kingsdown, Kent CT14 8AF | Robert Brenner | 1:1250/<br>1:500@A3 | 30_SP_101 |  |
| RAWING                                                          |                | DATE                | REVISION  |  |
| S EXISTING_Site Location & Block Plans                          |                | March 2024          | P1        |  |