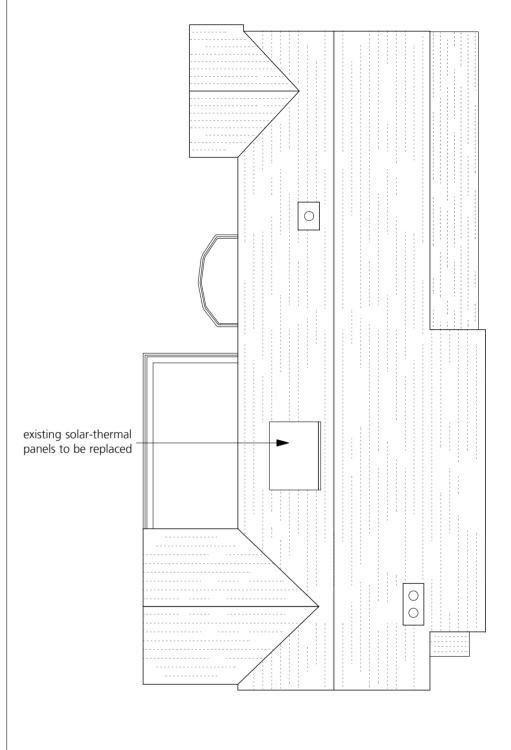

GROUND FLOOR FIRST FLOOR ROOF

| GENERAL NOTES.  All dimensions to be checked on site prior to commencement of any works, and/or preparation of any shop drawings. Sizes of and dimensions to any structural elements are indicative only. See structural engineers drawings for actual sizes / dimensions. Sizes of and dimensions to any service elements are indicative only. See service engineers drawings for actual sizes and dimensions. This drawing to be read in conjunction with all other Architect's drawings, specifications and other consultants' information. All proprietary systems shown on this drawing are to be installed strictly in accordance with the manufacturers/suppliers recommended detain Any discrepancies between information shown on this drawing and any other contract information or manufacturers/suppliers recommendations is to be brought to the attention of the Architect  DO NOT SCALE FROM THIS DRAWING | ls.                                                             |                |            |           | P1 Planning Submission<br>REVISION      | 20.03.24<br>DATE |
|--------------------------------------------------------------------------------------------------------------------------------------------------------------------------------------------------------------------------------------------------------------------------------------------------------------------------------------------------------------------------------------------------------------------------------------------------------------------------------------------------------------------------------------------------------------------------------------------------------------------------------------------------------------------------------------------------------------------------------------------------------------------------------------------------------------------------------------------------------------------------------------------------------------------------|-----------------------------------------------------------------|----------------|------------|-----------|-----------------------------------------|------------------|
| 0 1 2 3 4 5m                                                                                                                                                                                                                                                                                                                                                                                                                                                                                                                                                                                                                                                                                                                                                                                                                                                                                                             | PROJECT                                                         | CLIENT         | SCALE      | DWG No.   |                                         |                  |
|                                                                                                                                                                                                                                                                                                                                                                                                                                                                                                                                                                                                                                                                                                                                                                                                                                                                                                                          | Herring Hangar, 140 Wellington Parade, Kingsdown, Kent CT14 8AF | Robert Brenner | 1:100@A3   | 30_EX_100 | studiothomas                            |                  |
|                                                                                                                                                                                                                                                                                                                                                                                                                                                                                                                                                                                                                                                                                                                                                                                                                                                                                                                          | DRAWING                                                         |                | DATE       | REVISION  | 21 Hawley Square, Margate, Kent CT9 1PQ |                  |
| INFORMATION CONTAINED IN THIS DRAWING IS THE SOLE COPYRIGHT OF STUDIO THOMAS AND IS NOT TO BE REPRODUCED WITHOUT THEIR PERMISSION. DO NOT SCALE. ALL DIMENSIONS TO BE CONFIRMED ON SITE                                                                                                                                                                                                                                                                                                                                                                                                                                                                                                                                                                                                                                                                                                                                  | AS EXISTING_Ground, First & Roof Plans                          |                | March 2024 | P1        | peter@studiothomas.uk 0                 | 7799 263 959     |