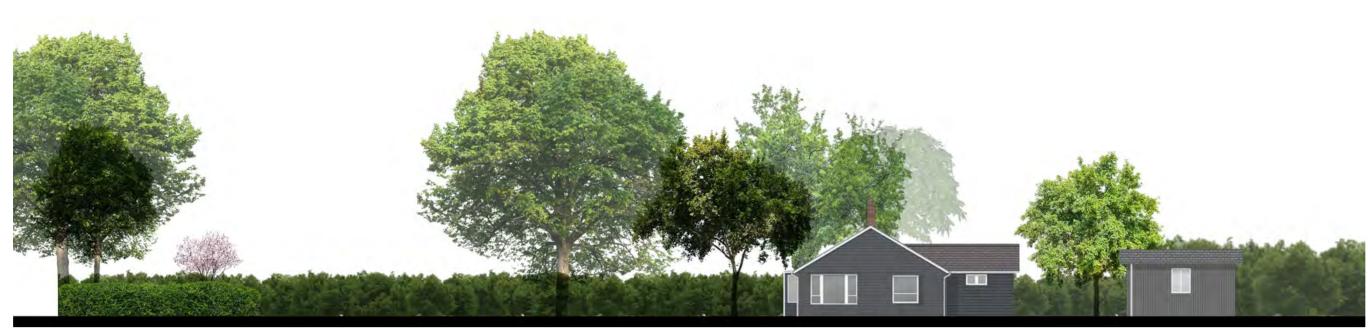

EXISTING SOUTH EAST ELEVATION | 1:200

EXTENSION SOUTH EAST ELEVATION (PLANNING PERMISSION PREVIOUSLY

GRANTED, DC/23/3765/FUL) | 1:200

PROPOSED SOUTH EAST ELEVATION | 1:200

This scheme may be subject to Town Planning and other necessary consents. Ensure Building Control are notified 48 hours in advance of building works starting on site. Refer / comply with all approvals and associated conditions.

## PLANNING STATEMENT

We have carefully considered the approach, entrance and arrival from Church Field, placing the Cartlodge in a position for ease of turning and parking, and to not dominate the principle building on the site. It is nestled amongst existing and proposed trees, hedges and shrubbery and the overall mass and profile references the existing bungalow.

Part of the proposed planting will include a series of laurels which will soften the south elevation, uniting the proposal with the existing landscape.

This increased planting around the Cartlodge, which will be seen from the site boundaries, will continue to enhance the site and therefore the 'setting and character of the conservation area' (HIA Statement Parker Planning Services July 2023).