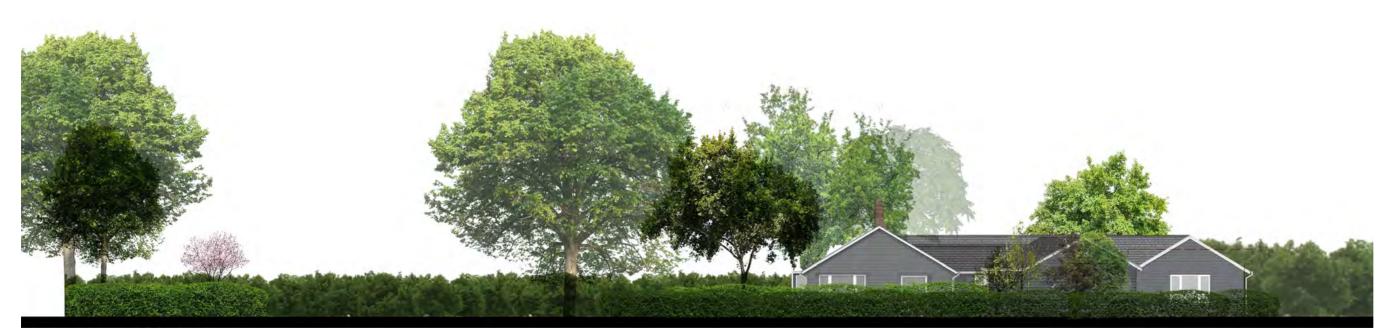

EXISTING SOUTH EAST ELEVATION | 1:200

EXTENSION SOUTH EAST ELEVATION (PLANNING PERMISSION PREVIOUSLY

GRANTED, DC/23/3765/FUL) | 1:200

PROPOSED SOUTH EAST ELEVATION | 1:200

This scheme may be subject to Town Planning and other necessary consents. Ensure Building Control are notified 48 hours in advance of building works starting on site. Refer / comply with all approvals and associated conditions.