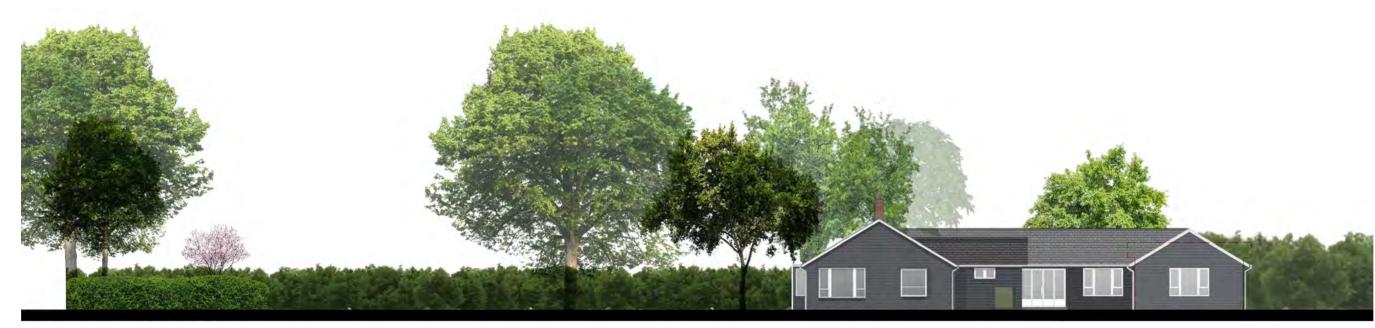

EXISTING SOUTH EAST ELEVATION | 1:200

EXTENSION SOUTH EAST ELEVATION (PLANNING PERMISSION PREVIOUSLY

GRANTED, DC/23/3765/FUL) | 1:200

PROPOSED SOUTH EAST ELEVATION | 1:200

This scheme may be subject to Town Planning and other necessary consents. Ensure Building Control are notified 48 hours in advance of building works starting on site. Refer / comply with all approvals and associated conditions.