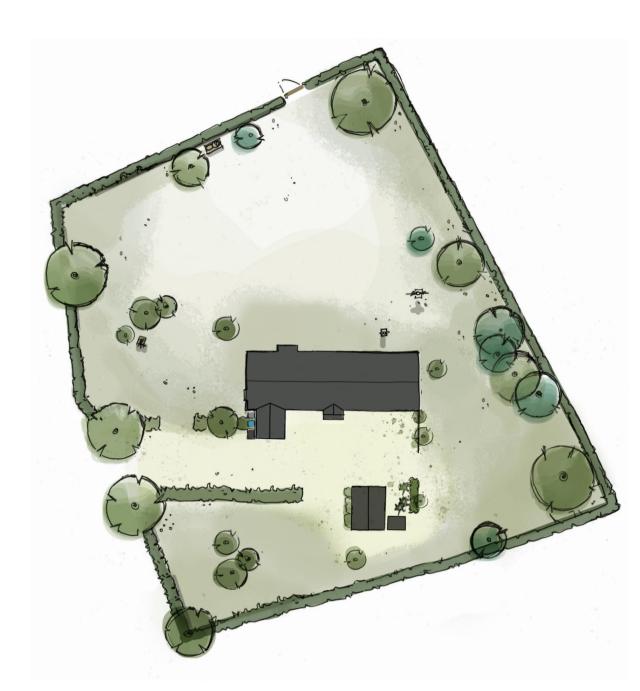

EXISTING SITE LAYOUT PLAN | 1:500

EXTENSION SOUTH EAST ELEVATION (PLANNING PERMISSION PREVIOUSLY **GRANTED DC/23/3765/FUL)** | 1:500

This scheme may be subject to Town Planning and other necessary consents. Ensure Building Control are notified 48 hours in advance of building works starting on site. Refer / comply with all approvals and associated conditions.