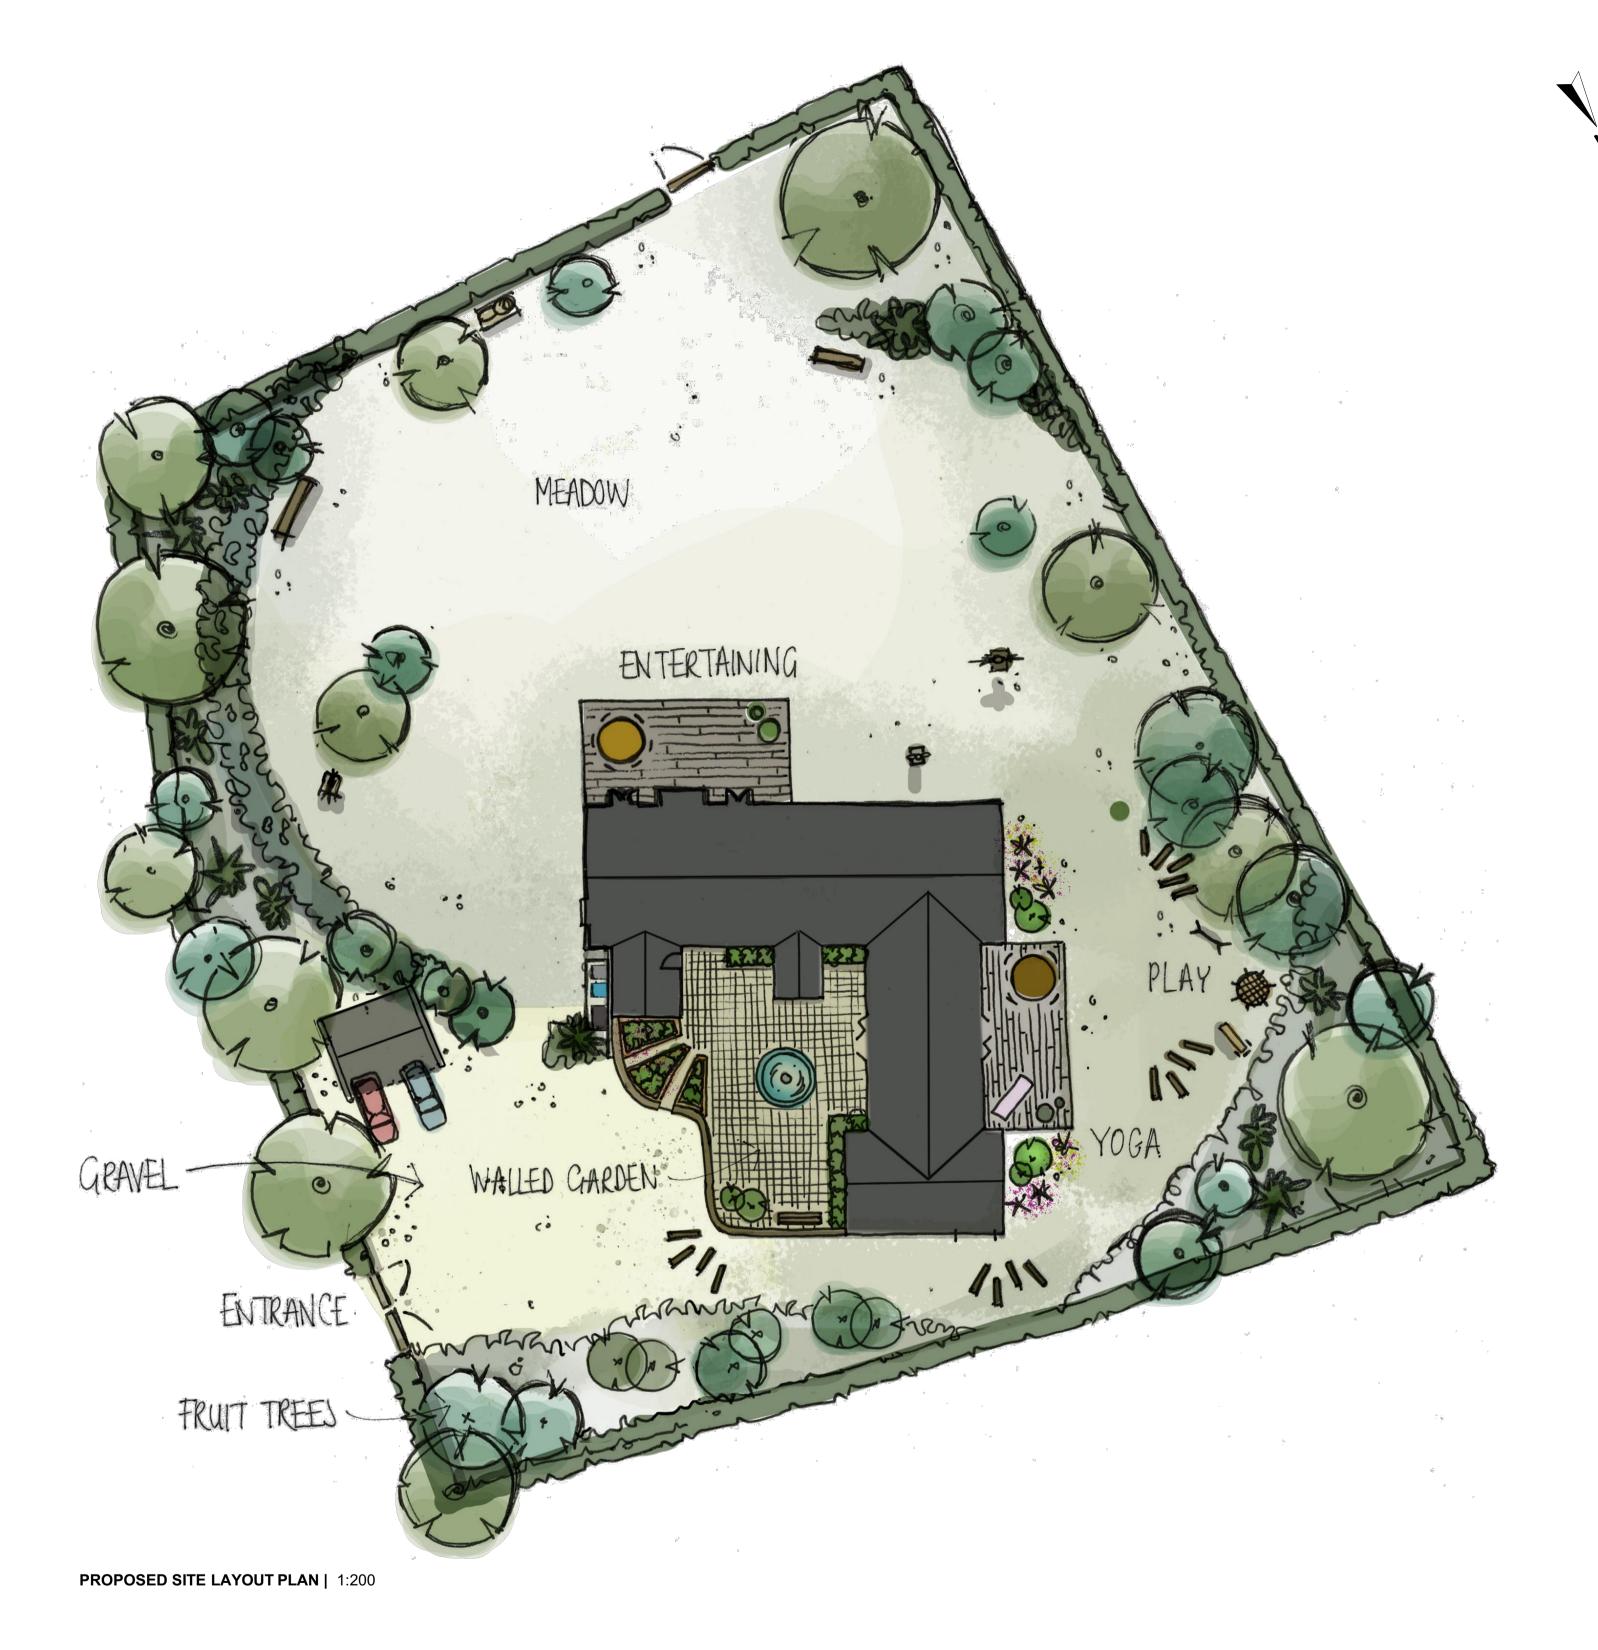

Job Title

Longwood

Walberswick, Church Fields, Suffolk

Drawing Name

SITE PLANS

Status

PLANNING

Drawing Scale @ A1 1:500 & 1:200 MM