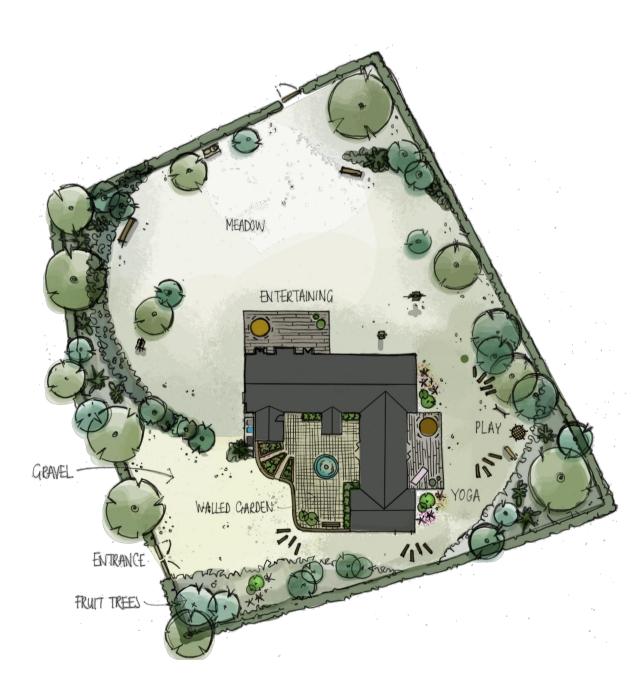

Job Title

Longwood

Walberswick, Church Fields, Suffolk

Drawing Name

SITE PLANS

Status

PLANNING

Drawing Scale @ A1 1:500 & 1:200 MM