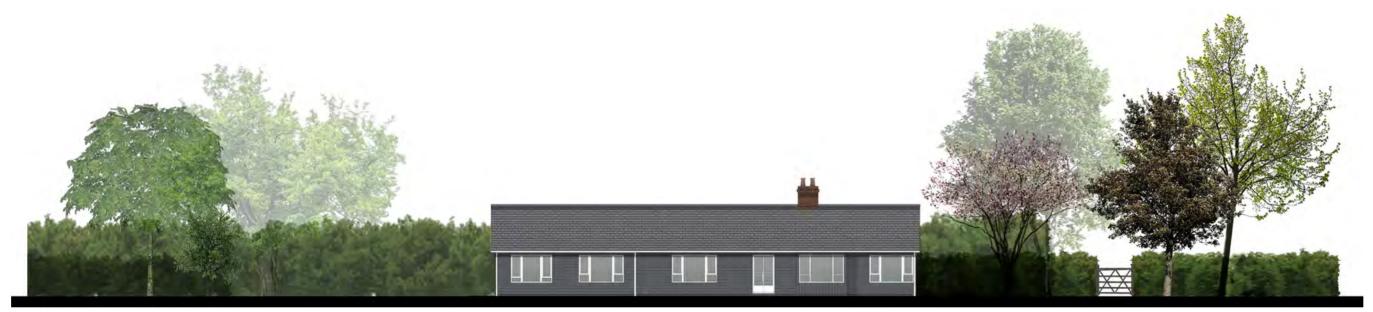

EXISTING SOUTH WEST ELEVATION | 1:200

EXTENSION SOUTH WEST ELEVATION (PLANNING PERMISSION PREVIOUSLY GRANTED DC/23/3765FUL) | 1:200

PROPOSED SOUTH WEST ELEVATION | 1:200

This scheme may be subject to Town Planning and other necessary consents. Ensure Building Control are notified 48 hours in advance of building works starting on site. Refer / comply with all approvals and