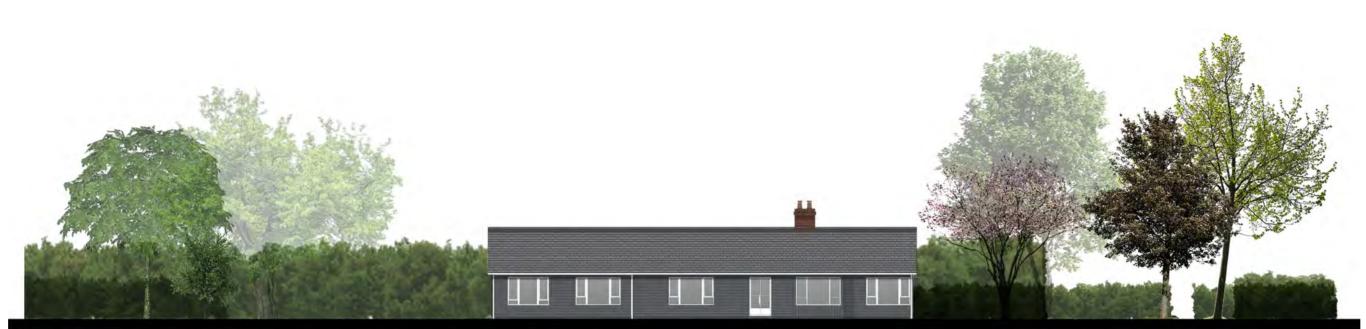

EXISTING SOUTH WEST ELEVATION | 1:200

EXTENSION SOUTH WEST ELEVATION (PLANNING PERMISSION PREVIOUSLY GRANTED DC/23/3765FUL) | 1:200

PROPOSED SOUTH WEST ELEVATION | 1:200

This scheme may be subject to Town Planning and other necessary consents. Ensure Building Control are notified 48 hours in advance of building works starting on site. Refer / comply with all approvals and