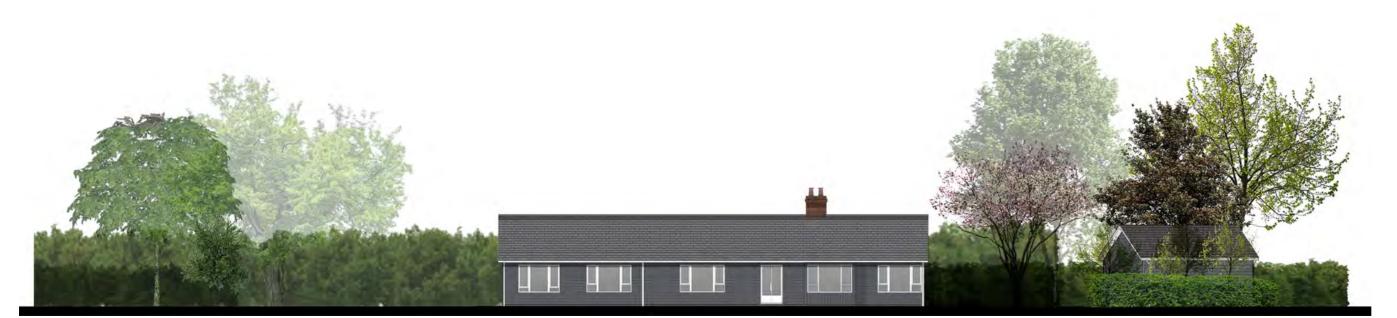

EXISTING SOUTH WEST ELEVATION | 1:200

EXTENSION SOUTH WEST ELEVATION (PLANNING PERMISSION PREVIOUSLY GRANTED DC/23/3765FUL) | 1:200

PROPOSED SOUTH WEST ELEVATION | 1:200

This scheme may be subject to Town Planning and other necessary consents. Ensure Building Control are notified 48 hours in advance of building works starting on site. Refer / comply with all approvals and