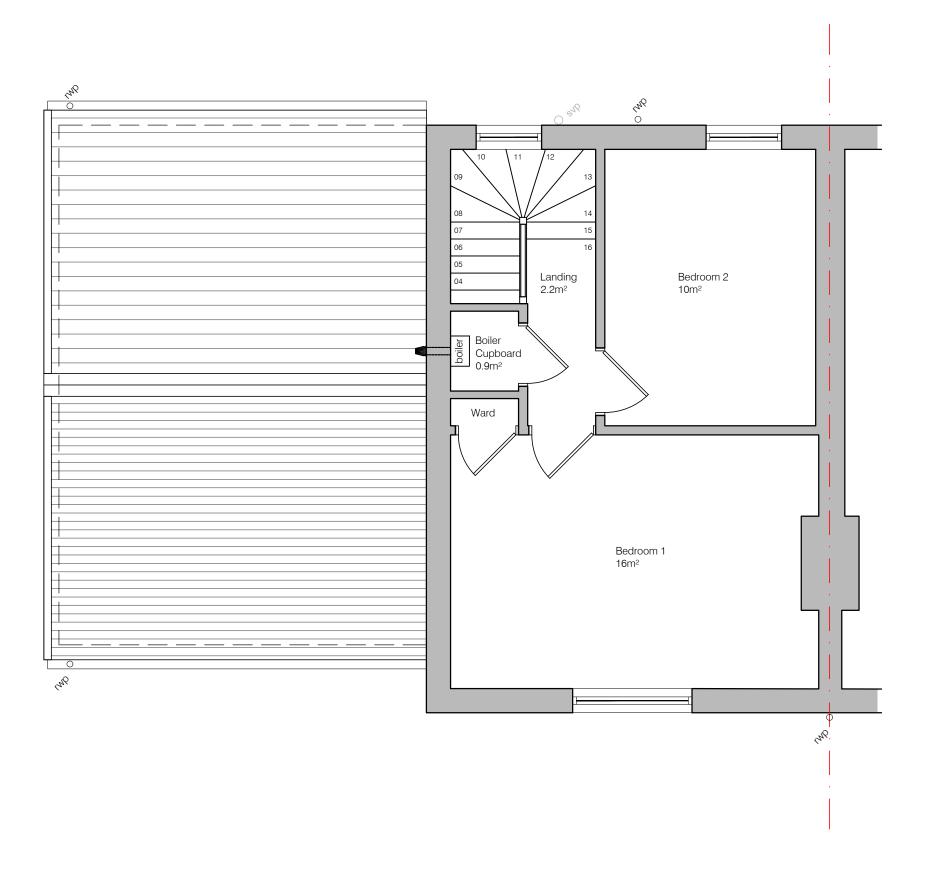

Proposed First Floor Plan 1:50 @ A3

| Rev No | Description | Date |
|--------|-------------|------|
| RE\    | /ISIONS     |      |

Mr & Mrs Trotter

Job Title

34 Redford Street
Carntyne, Glasgow
G33 2HE

Drawing Title

Proposed First Floor Plan