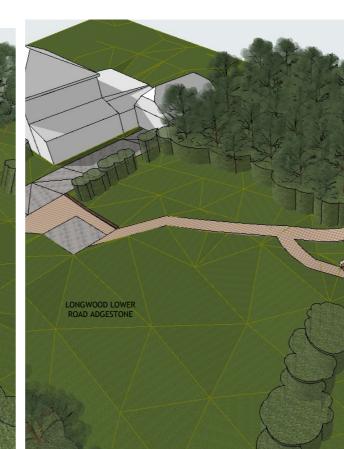

## Notes:

NOTE: TREEE & SHRUB POSITIONS INDICATIVE ONLY

PROPOSED FRONT LEFT VIEW

SCALE@A3 SIZE - NTS PROPOSED FRONT RIGHT VIEW

- 13.07.23 ISSUED TO CLIENT FOR COMMENT SM MINOR CLIENT AMENDMENTS MADE & ISSUED TO CLIENT FOR SCALE@A3 SIZE - NTS A 12.09.23 COMMENT VERTICAL SLATE TILE CLADDING & REAR DECK OMITTED, ACCESS PATHE CHANGED TO GRAVEL, BED 2 REAR WALL REDUCED IN LENGHT, ENTRANCE LOBBY REPOSITIONED & ISSUED TO B 21.02.24 CLIENT FOR COMMENT Rev. Date Description