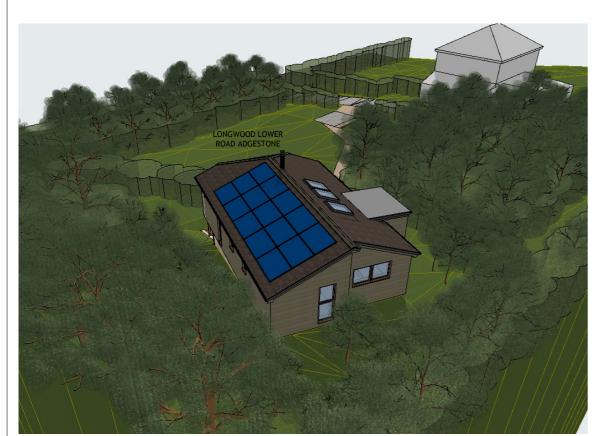

SCALE@A3 SIZE - NTS Drawing No.

290/PL14 Rev.B

PROPOSED REAR LEFT VIEW

SCALE@A3 SIZE - NTS PROPOSED REAR RIGHT VIEW