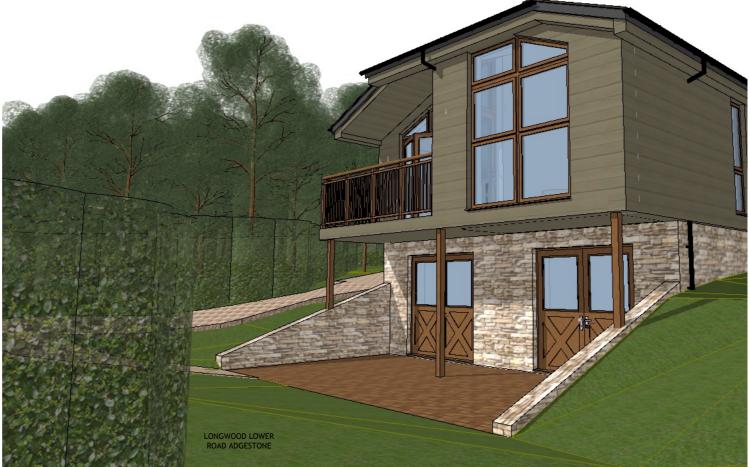

## Notes:

NOTE: TREEE & SHRUB POSITIONS INDICATIVE ONLY

PROPOSED FRONT LEFT EYE LEVEL VIEW

SCALE@A3 SIZE - NTS

PROPOSED FRONT RIGHT EYE LEVEL VIEW

SCALE@A3 SIZE - NTS

- 13.07.23 ISSUED TO CLIENT FOR COMMENT SM MINOR CLIENT AMENDMENTS MADE & ISSUED TO CLIENT FOR A 12.09.23 COMMENT

ELMSTONE ARCHITECTURAL Ltd

Steve Cooper

Project

Longwood, Adgestone, Isle of Wight

Drawing

Proposed Perspective Views Sheet 2

Drawing Scale Date Status Drawn By NTS @ A3 SIZE 12/07/2023 PLANNING

Drawing No.