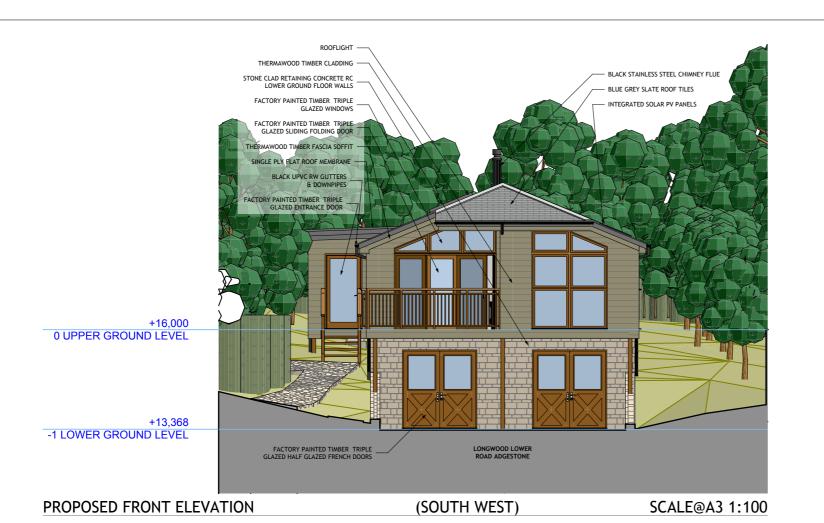

BLUE GREY SLATE ROOF TILES -BLACK STAINLESS STEEL CHIMNEY FLUE THERMAWOOD TIMBER FASCIA SOFFIT FACTORY PAINTED TIMBER TRIPLE GLAZED BALCONY DOOR Rev. Date Description LONGWOOD LOWER ROAD ADGESTONE

Notes:

NOTE: TREEE & SHRUB SCALE@A3 1:100 POSITIONS INDICATIVE ONLY

- 13.07.23 ISSUED TO CLIENT FOR COMMENT SM MINOR CLIENT AMENDMENTS MADE & ISSUED TO CLIENT FOR A 12.09.23 COMMENT VERTICAL SLATE TILE CLADDING & REAR DECK OMITTED, ACCESS PATHE CHANGED TO GRAVEL, BED 2 REAR WALL REDUCED IN LENGHT, ENTRANCE LOBBY REPOSITIONED & ISSUED TO B 21.02.24 CLIENT FOR COMMENT MATERIAL LABEL NOTES ADDED & ISSUED TO CLIENT FOR C 29.02.24 COMMENT FLOOR LEVEL HEIGHTS AMENDED & ISSUED TO CLIENT FOR D 07.03.24 COMMENT SM

## ELMSTONE ARCHITECTURAL Ltd

Client

Steve Cooper

Project

Longwood, Adgestone, Isle of Wight

Drawing

Proposed Front and Left Side Elevations

**Drawing Scale** Date Status Drawn By 1:100 @ A3 SIZE 12/07/2023 **PLANNING** 

Rev.D

Drawing No.

(NORTH WEST) SCALE@A3 1:100 290/PL12

0 UPPER GROUND LEVEL

-1 LOWER GROUND LEVEL

PROPOSED LEFT SIDE ELEVATION