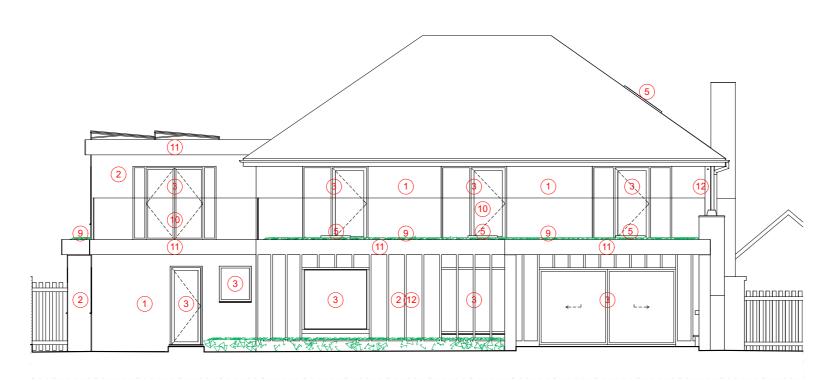

**Proposed South Elevation** 1:100

Proposed West Elevation 1:100

### **Notes** Materials:

- Existing External Walls Light stone coloured mineral paint on existing brickwork.

  External Wall Timber Cladding Light coloured vertical timber cladding to turn silver eventually.

  Windows and Doors Double glazed system with white colour frame to match existing.

  Flat Roof Alwitra anthracite grey rubber roof membrane.

- **Rooflights -** Double glazed rooflight frame colour to be drak grey RAL 7016 matt.
- Lounge, Relaxed Dining, Play Zone (3no) 780mm x 1400mm rooflight
- Ensuite (1no) 600mm x 1200mm rooflight

  Paving Light coloured stone paving.

  Decking Millboard composite decking.

- Green Roof Self sustaining grass green roof system.

  Railings Frameless glass balustrade with concealed fixings at base.

  Roof Fascia Aluminium clad roof fascia powder coated grey RAL 7035 matt.

  Timber Fins/Pergola Treated timber to match timber cladding.

  Gravel Driveway Natural toned shingles.

  Garage Wall Horizontal timber cladding on timber frame.
- Garage Roof Timber shingles pitched roof.

Key