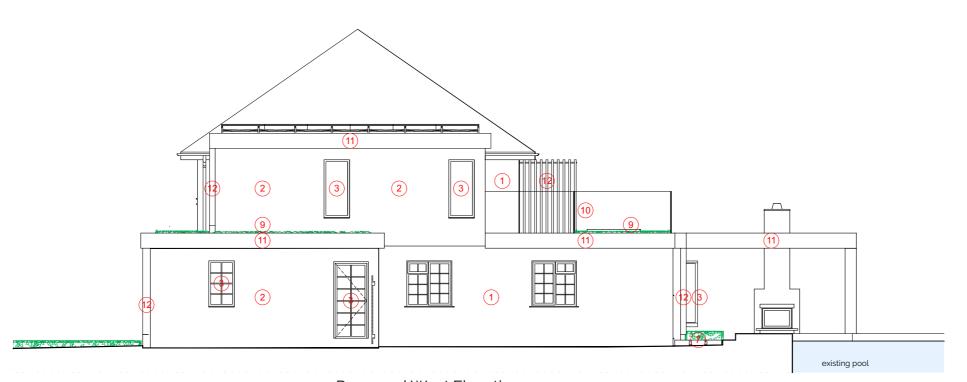

**Proposed South Elevation** 1:100

Proposed West Elevation 1:100

### **Notes** Materials:

- Existing External Walls Light stone coloured mineral paint on existing brickwork.

  External Wall Timber Cladding Light coloured vertical timber cladding to turn silver eventually.

  Windows and Doors Double glazed system with white colour frame to match existing.

  Flat Roof Alwitra anthracite grey rubber roof membrane.

- **Rooflights -** Double glazed rooflight frame colour to be drak grey RAL 7016 matt.
- Lounge, Relaxed Dining, Play Zone (3no) 780mm x 1400mm rooflight
- Ensuite (1no) 600mm x 1200mm rooflight

  Paving Light coloured stone paving.

  Decking Millboard composite decking.

- Green Roof Self sustaining grass green roof system.

  Railings Frameless glass balustrade with concealed fixings at base.

  Roof Fascia Aluminium clad roof fascia powder coated grey RAL 7035 matt.

  Timber Fins/Pergola Treated timber to match timber cladding.

  Gravel Driveway Natural toned shingles.

  Garage Wall Horizontal timber cladding on timber frame.
- Garage Roof Timber shingles pitched roof.

Key