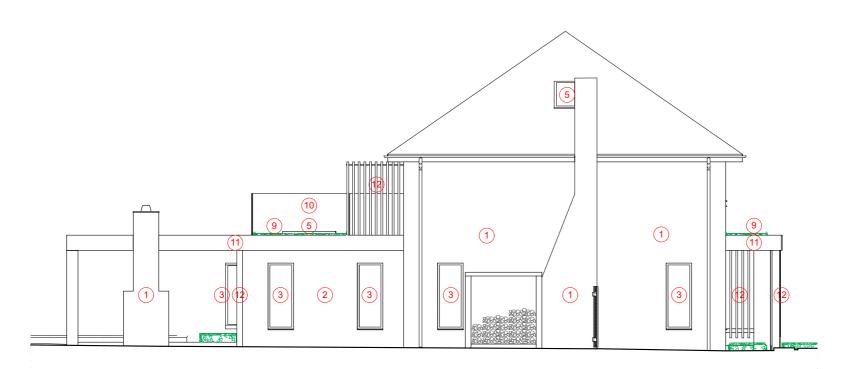

Proposed North Elevation 1:100

Proposed East Elevation 1:100

#### **Notes** Materials:

- Existing External Walls Light stone coloured mineral paint on existing brickwork.

  External Wall Timber Cladding Light coloured vertical timber cladding to turn silver eventually.

  Windows and Doors Double glazed system with white colour frame to match existing.

  Flat Roof Alwitra anthracite grey rubber roof membrane.

- **Rooflights -** Double glazed rooflight frame colour to be drak grey RAL 7016 matt.
- Lounge, Relaxed Dining, Play Zone (3no) 780mm x 1400mm rooflight
- Ensuite (1no) 600mm x 1200mm rooflight

  Paving Light coloured stone paving.

  Decking Millboard composite decking.

- Green Roof Self sustaining grass green roof system.

  Railings Frameless glass balustrade with concealed fixings at base.

  Roof Fascia Aluminium clad roof fascia powder coated grey RAL 7035 matt.

  Timber Fins/Pergola Treated timber to match timber cladding.

  Gravel Driveway Natural toned shingles.

  Garage Wall Horizontal timber cladding on timber frame.

- Garage Roof Timber shingles pitched roof.

Key