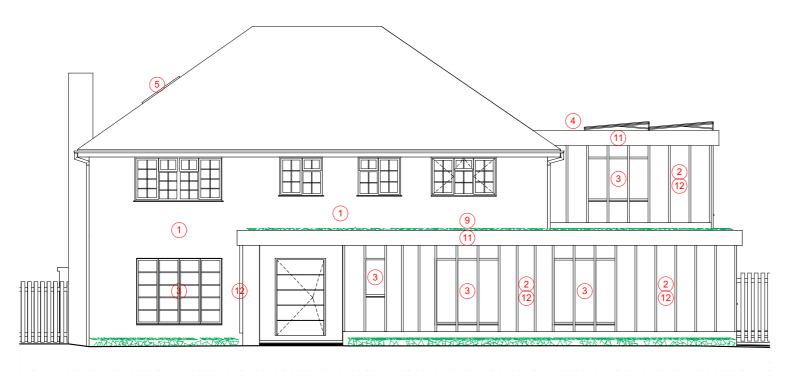

Proposed North Elevation 1:100

Proposed East Elevation 1:100

#### **Notes** Materials:

- Existing External Walls Light stone coloured mineral paint on existing brickwork.

  External Wall Timber Cladding Light coloured vertical timber cladding to turn silver eventually.

  Windows and Doors Double glazed system with white colour frame to match existing.

  Flat Roof Alwitra anthracite grey rubber roof membrane.

- **Rooflights -** Double glazed rooflight frame colour to be drak grey RAL 7016 matt.
- Lounge, Relaxed Dining, Play Zone (3no) 780mm x 1400mm rooflight
- Ensuite (1no) 600mm x 1200mm rooflight

  Paving Light coloured stone paving.

  Decking Millboard composite decking.

- Green Roof Self sustaining grass green roof system.

  Railings Frameless glass balustrade with concealed fixings at base.

  Roof Fascia Aluminium clad roof fascia powder coated grey RAL 7035 matt.

  Timber Fins/Pergola Treated timber to match timber cladding.

  Gravel Driveway Natural toned shingles.

  Garage Wall Horizontal timber cladding on timber frame.

- Garage Roof Timber shingles pitched roof.

Key