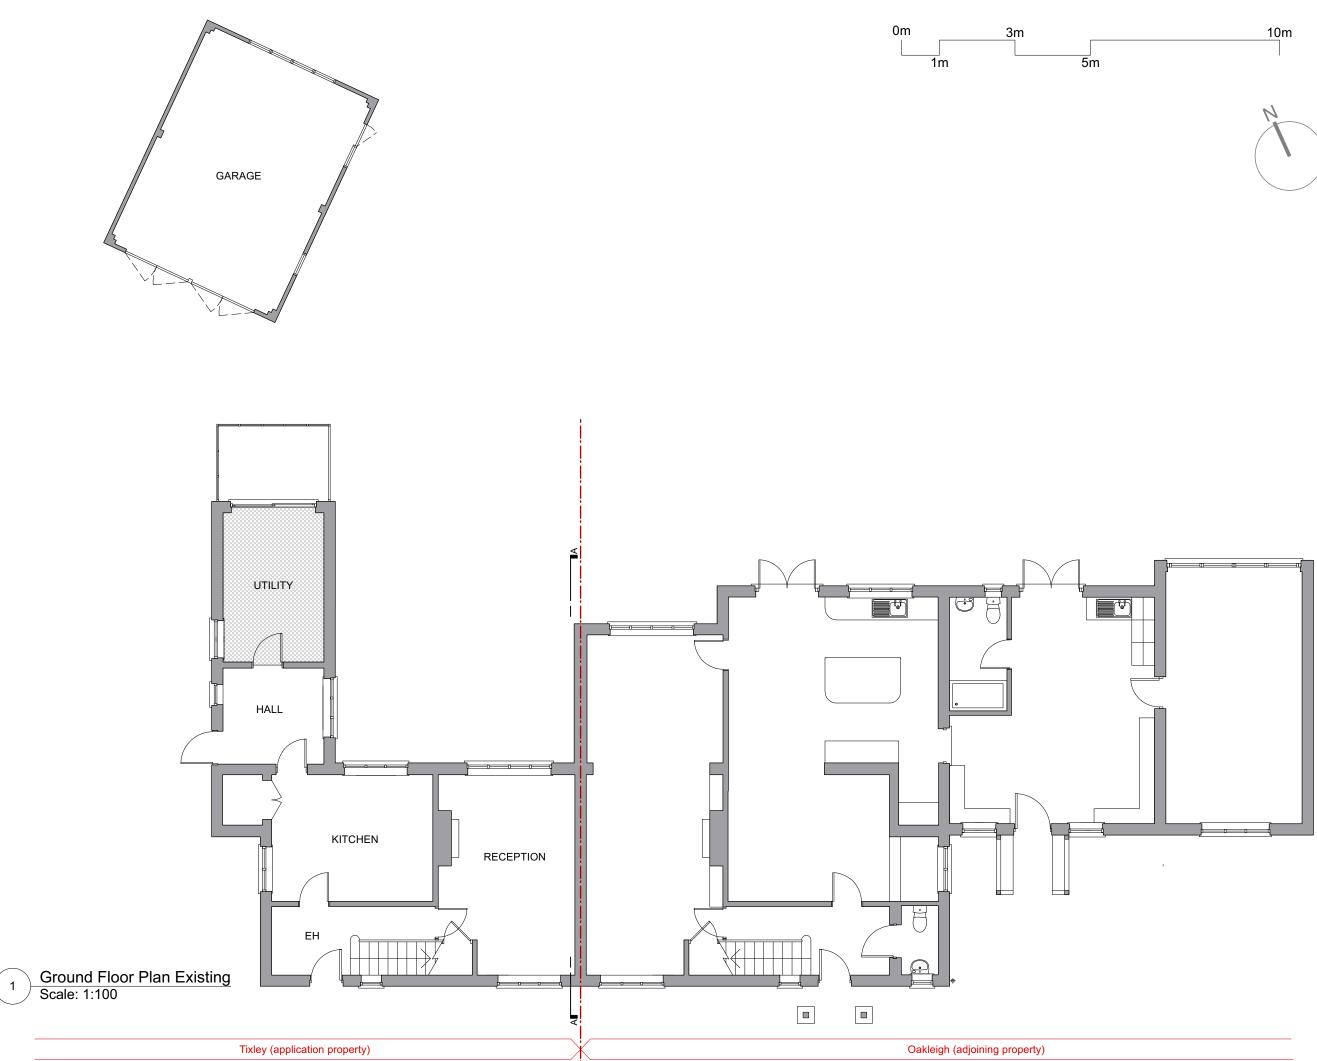

Electronic file reference Revision Status 1 Information

Date 17/03/2024

CLIENT Mr + Mrs Chapman

PROJECT TITLE Tixley, Hookstone Lane Chobham GU24 9QP

DRAWING TITLE Ground Floor Plan Existing

SCALE 1:100

DRAWING N° 100