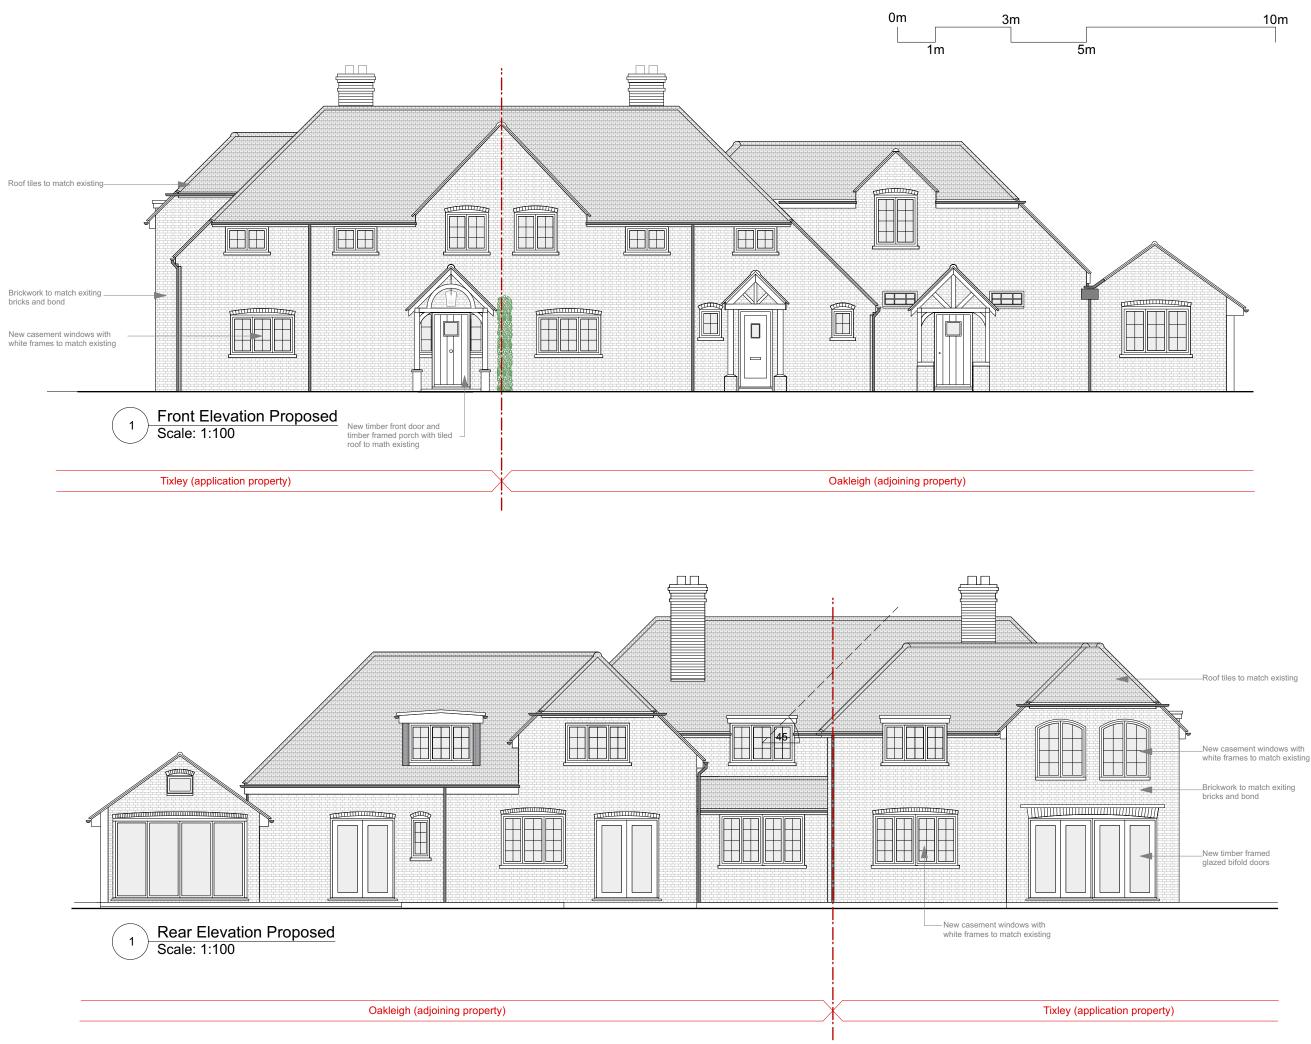

Electronic file reference

Revision Status Information

Date 17/03/2024

CLIENT Mr + Mrs Chapman

PROJECT TITLE Tixley, Hookstone Lane Chobham GU24 9QP

DRAWING TITLE Front + Rear Elevations Proposed

SCALE 1:100

## General Notes

All setting out must be checked on site. All levels must be checked on site and refer to Ordnance Datum. All fitnings and weatherings must be checked on site. All dimensions must be checked on site. This drawing must be read in conjunction with all other relevant drawings This drawing must not be used for land transfer purposes. Calculated areas in accordance with Atnica Ltd. Definition of Areas