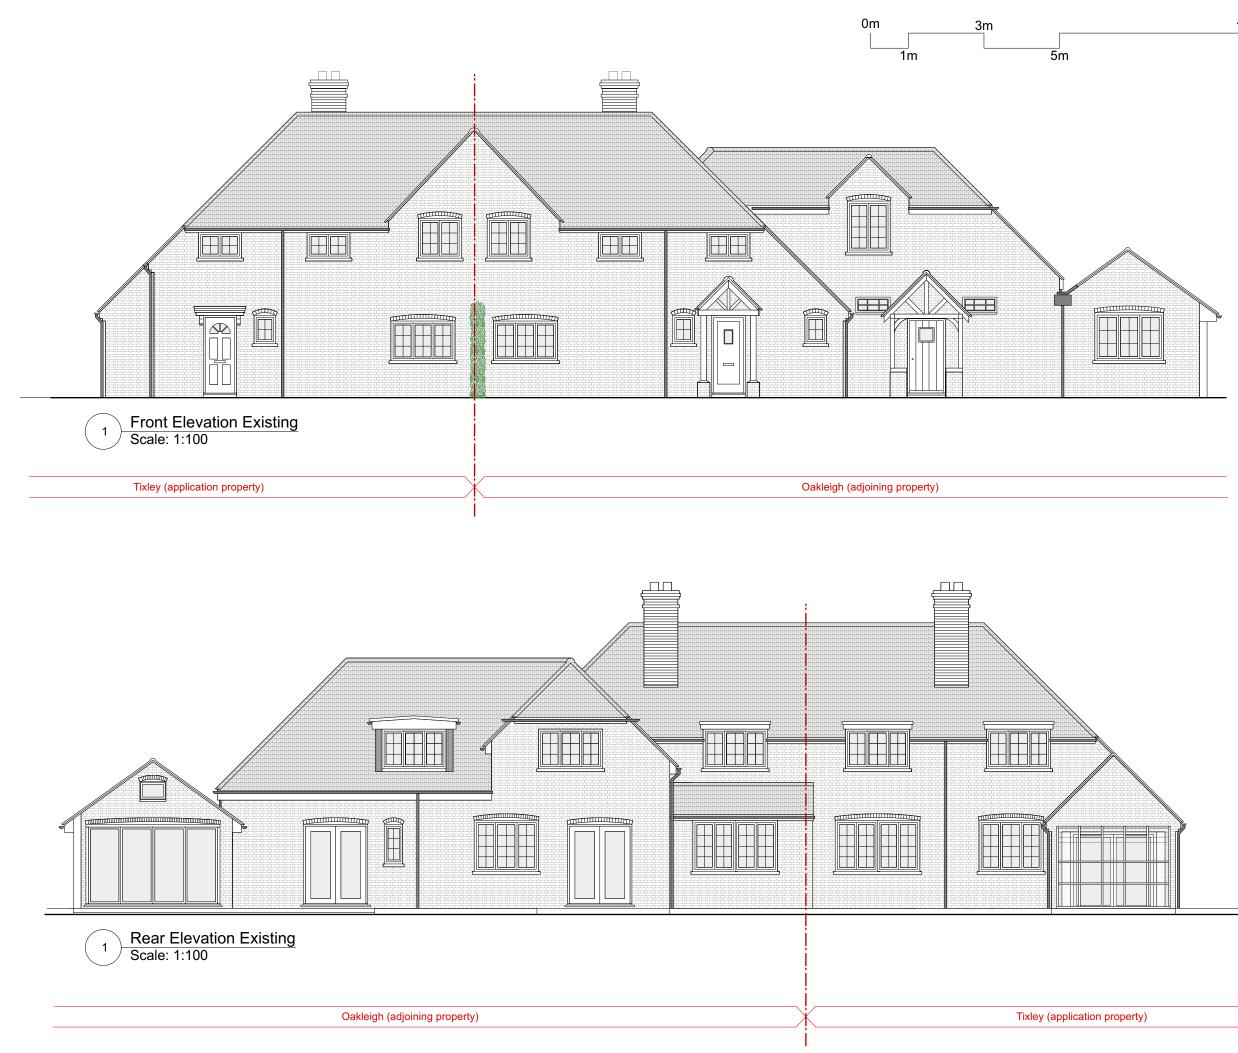

10m

Electronic file reference

Revision

Status Information

Date 17/03/2024

CLIENT Mr + Mrs Chapman

PROJECT TITLE Tixley, Hookstone Lane Chobham GU24 9QP

DRAWING TITLE Front + Rear Elevations Existing

SCALE 1:100

DRAWING N° 150

STATUS & REVISION P1

Purpose of Issu Information

Approval

Construction

Comment General Notes

All setting out must be checked on site. All levels must be checked on site and refer to Ordnance Datum. All fixings and weatherings must be checked on site. All dimensions must be checked on site. This drawing must hot be used for land transfer purposes. Checked and a substantiated and a substantiated and a substantiated areas in accordance with Atnica Ltd. Definition of Areas