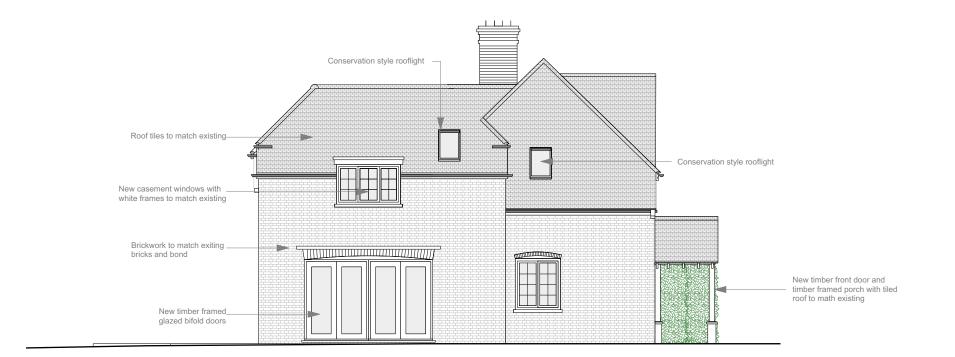

Revision Status 1 Information Date 17/03/2024

Section A\_A Proposed Scale: 1:100

Side Elevation Proposed Scale: 1:100

Mr + Mrs Chapman

Tixley, Hookstone Lane Chobham GU24 9QP

DRAWING TITLE

Side Elevation/Section A\_A Proposed