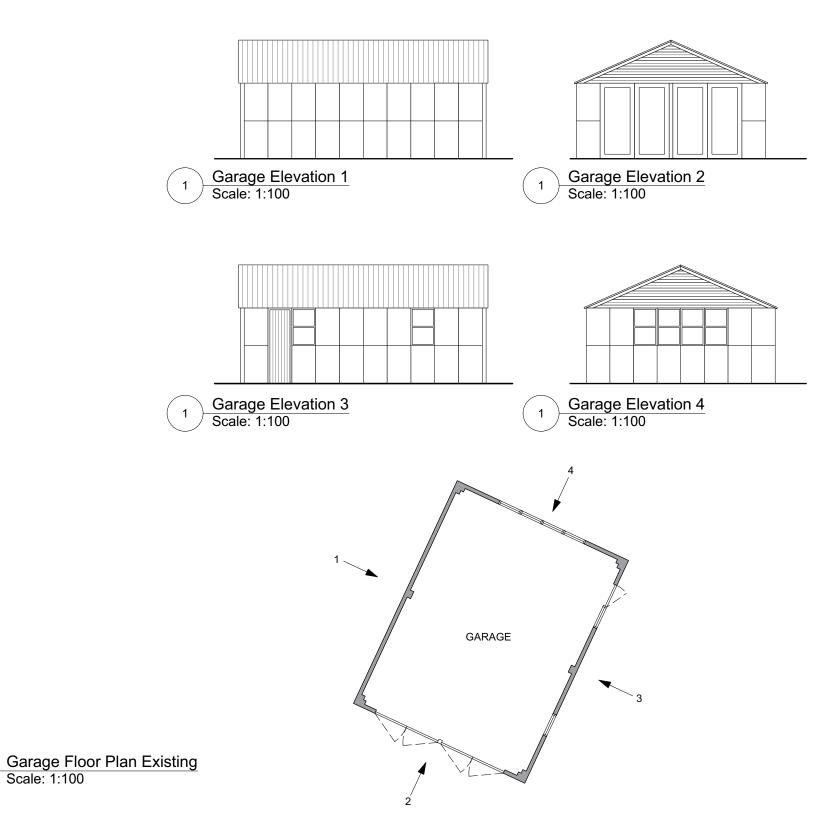

1

Electronic file reference Revision Status 1 Information

Date 17/03/2024

CLIENT Mr + Mrs Chapman

PROJECT TITLE Tixley, Hookstone Lane Chobham GU24 9QP

DRAWING TITLE Garage Elevations Existing

SCALE 1:100

DRAWING N° 120