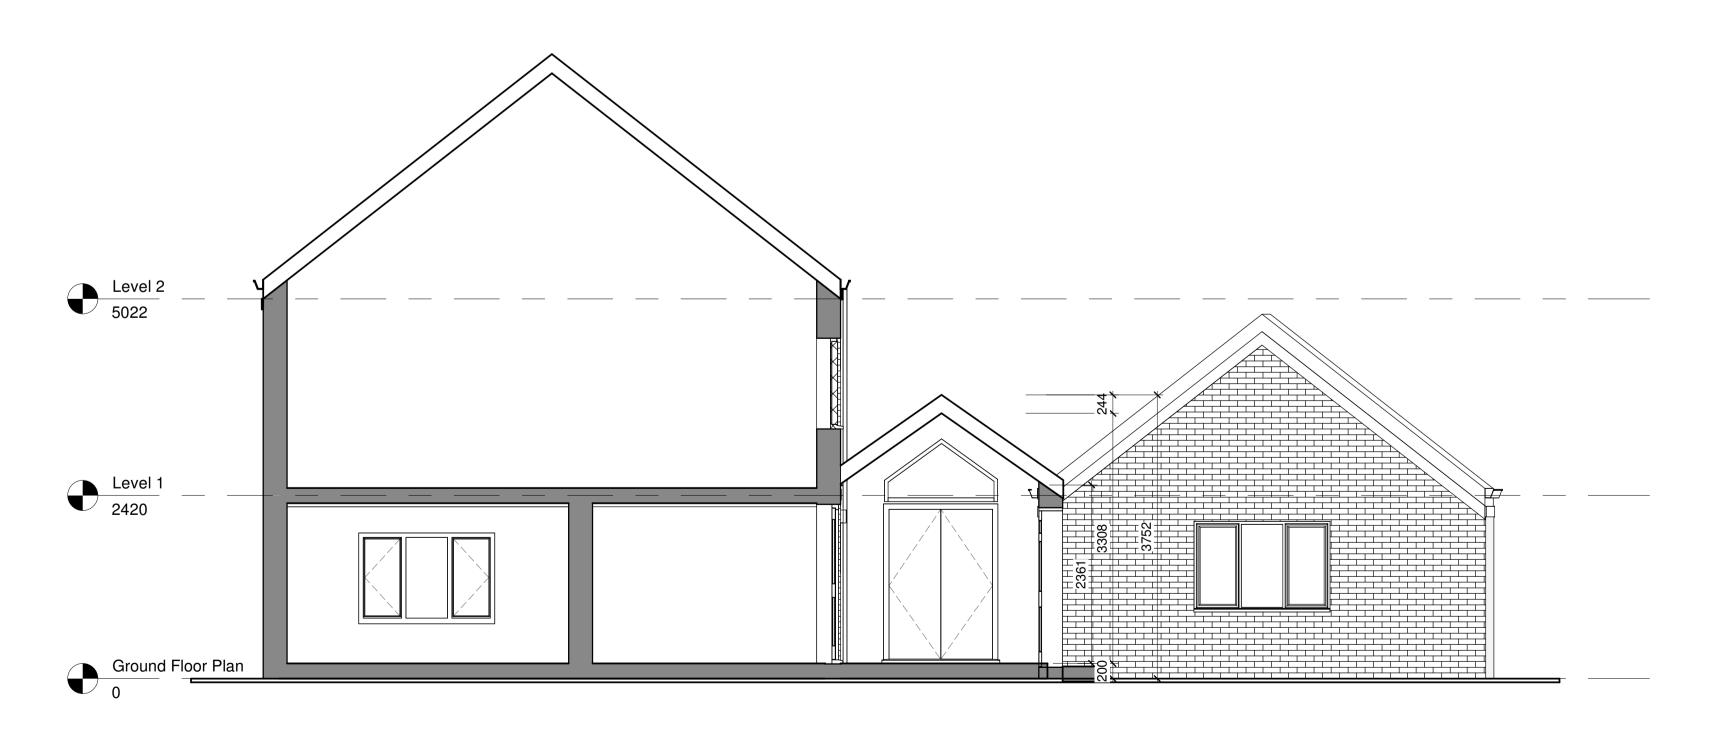

**Section A-A** 1:50

**Section B-B** 1:50

© DO NOT SCALE. Use figured dimensions only. Contractor is to check all dimensions before commencement of works. This drawing is copyright. This data to be used as x-ref file only not as live data. This drawing must only be used for the purpose for which it is supplied. NOTES: SEED\ Architects. Experience | Design Ethos | Passion
Parsonage Chambers, 3 Parsoange, Manchester M3 2HW - 0161 832 5750 status
Drawings For Lawful Development job title Blackrod House Location 392 Manchester road, Blackrod, BL6 5BJ drawing title Sections Drawings **author** TD date 18/03/24 **checker** GF