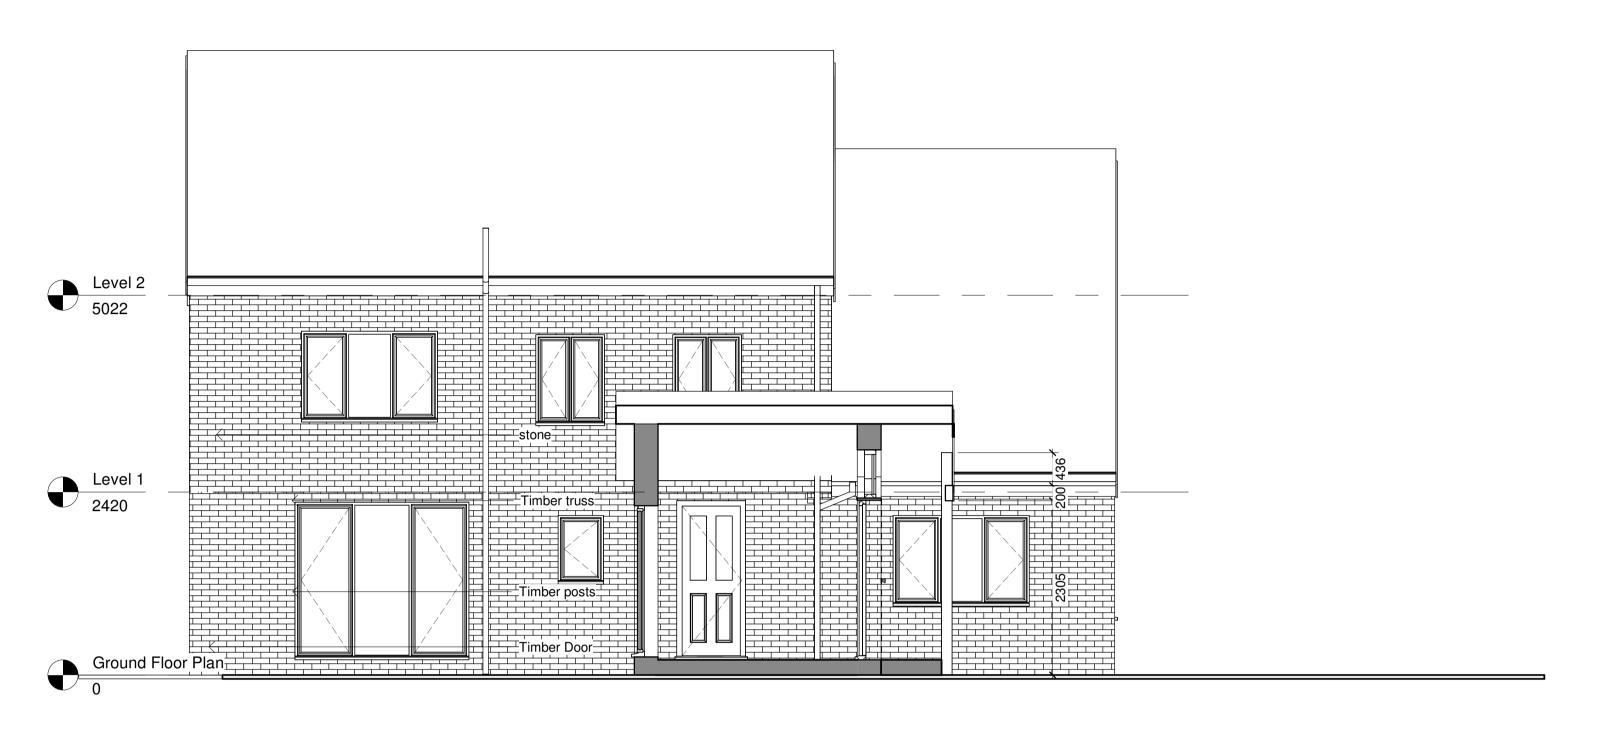

**Section A-A** 1:50

**Section B-B** 1:50

© DO NOT SCALE. Use figured dimensions only. Contractor is to check all dimensions before commencement of works. This drawing is copyright. This data to be used as x-ref file only not as live data. This drawing must only be used for the purpose for which it is supplied. NOTES: SEED\ Architects. Experience | Design Ethos | Passion
Parsonage Chambers, 3 Parsoange, Manchester M3 2HW - 0161 832 5750 status
Drawings For Lawful Development job title Blackrod House Location 392 Manchester road, Blackrod, BL6 5BJ drawing title Sections Drawings **author** TD date 18/03/24 **checker** GF