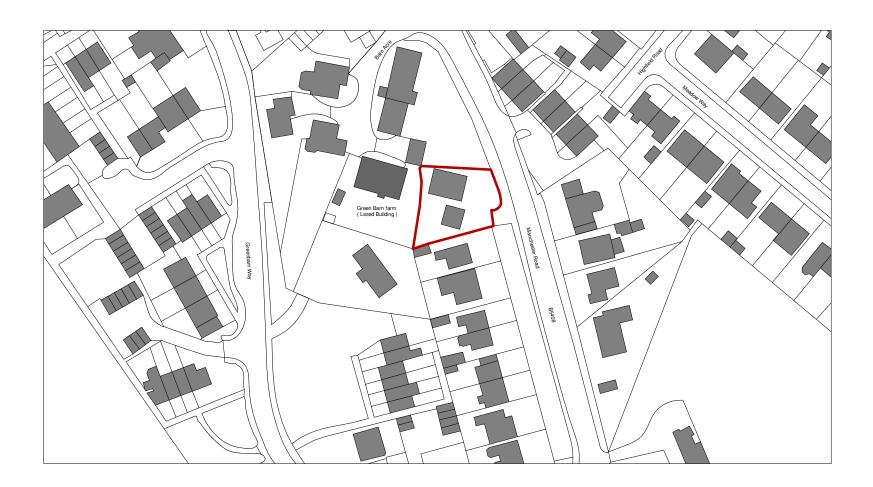

## **Location Plan**

1:1250

## SEED. Architects.

- Tel: 0161 832 5750
- E: office@seedarchitects.co.uk
  Parsonage Chambers
  3 Parsonage
  Manchester
  M3 2HW

Statu

Drawings For Lawful Development

Job Title

Blackrod House

Location 392 Manchester road, Blackrod, BL6 5BJ

## Drawing Title

Location Plan

| <b>author</b>  | <b>date</b> |
|----------------|-------------|
| TD             | 21/03/24    |
| <b>checker</b> | <b>date</b> |
| GF             | 21/03/24    |
|                | ^2          |

 scale
 1:1250
 paper size
 A3

 Project no.
 Cont.
 Seed drawing no.
 Rev.

A-DWG-CD-104