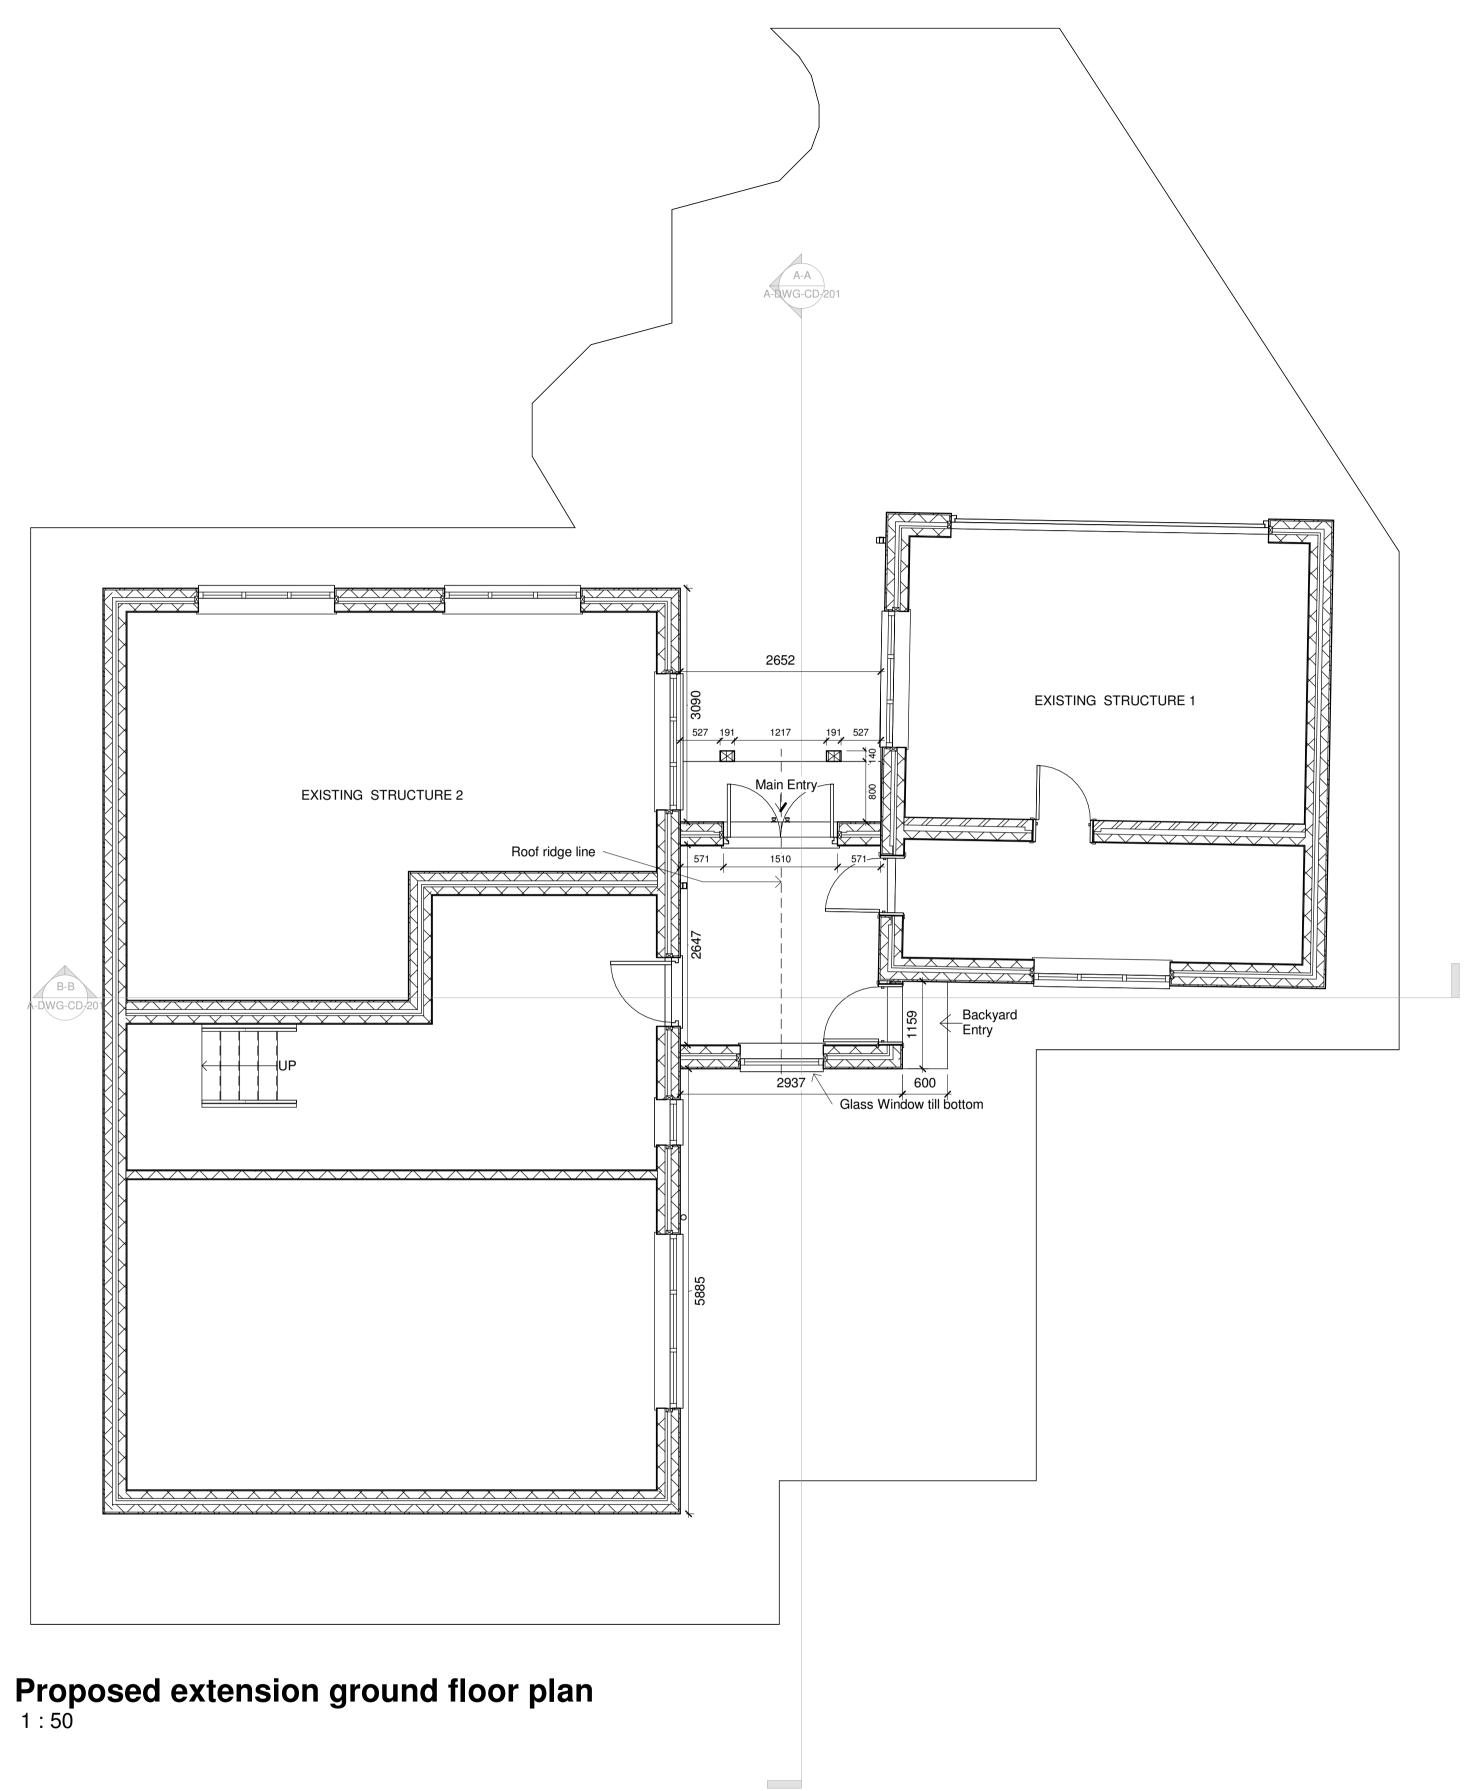

| SEEDS     Architects     Experience   Design Ethos   Passion     Drawings For Lawful Development     Status     Drawings For Lawful Development     job title     Blackrod House     Location     392 Manchester road,     Blackrod House     drawing title     Proposed extension ground floor     plan     author   date     Greeker   gaper size     An   scele     Status   paper size |       | DO NOT SCALE. Use<br>commencement of wo<br>not as live data. This d | rks. This drawi | ing is cop | oyright. This data to be used | as x-ref f | ile only - |
|------------------------------------------------------------------------------------------------------------------------------------------------------------------------------------------------------------------------------------------------------------------------------------------------------------------------------------------------------------------------------------------------------------------------------------------------------------------------------------------------------------------------------------------------------------------------------------------|-------|---------------------------------------------------------------------|-----------------|------------|-------------------------------|------------|------------|
| SEEDS     Architects     Experience   Design Ethos   Passion     Drawings For Lawful Development     Status     Drawings For Lawful Development     job title     Blackrod House     Location     392 Manchester road,     Blackrod House     drawing title     Proposed extension ground floor     plan     author   date     Greeker   gaper size     An   scele     Status   paper size | North |                                                                     |                 |            |                               |            |            |
| SEEDS     Architects     Experience   Design Ethos   Passion     Drawings For Lawful Development     Status     Drawings For Lawful Development     job title     Blackrod House     Location     392 Manchester road,     Blackrod House     drawing title     Proposed extension ground floor     plan     author   date     Greeker   gaper size     An   scele     Status   paper size |       |                                                                     |                 |            |                               |            |            |
| SEEDS     Architects     Experience   Design Ethos   Passion     Drawings For Lawful Development     Status     Drawings For Lawful Development     job title     Blackrod House     Location     392 Manchester road,     Blackrod House     drawing title     Proposed extension ground floor     plan     author   date     Greeker   gaper size     An   scele     Status   paper size |       |                                                                     |                 |            |                               |            |            |
| SEEDS     Architects     Experience   Design Ethos   Passion     Drawings For Lawful Development     Status     Drawings For Lawful Development     job title     Blackrod House     Location     392 Manchester road,     Blackrod House     drawing title     Proposed extension ground floor     plan     author   date     Greeker   gaper size     An   scele     Status   paper size |       |                                                                     |                 |            |                               |            |            |
| SEEDS     Architects     Experience   Design Ethos   Passion     Drawings For Lawful Development     Status     Drawings For Lawful Development     job title     Blackrod House     Location     392 Manchester road,     Blackrod House     drawing title     Proposed extension ground floor     plan     author   date     Greeker   gaper size     An   scele     Status   paper size |       |                                                                     |                 |            |                               |            |            |
| SEEDS     Architects     Experience   Design Ethos   Passion     Drawings For Lawful Development     Status     Drawings For Lawful Development     job title     Blackrod House     Location     392 Manchester road,     Blackrod House     drawing title     Proposed extension ground floor     plan     author   date     Greeker   gaper size     An   scele     Status   paper size |       |                                                                     |                 |            |                               |            |            |
| SEEDS     Architects     Experience   Design Ethos   Passion     Drawings For Lawful Development     Status     Drawings For Lawful Development     job title     Blackrod House     Location     392 Manchester road,     Blackrod House     drawing title     Proposed extension ground floor     plan     author   date     Greeker   gaper size     An   scele     Status   paper size |       |                                                                     |                 |            |                               |            |            |
| SEEDS     Architects     Experience   Design Ethos   Passion     Drawings For Lawful Development     Status     Drawings For Lawful Development     job title     Blackrod House     Location     392 Manchester road,     Blackrod House     drawing title     Proposed extension ground floor     plan     author   date     Greeker   gaper size     An   scele     Status   paper size |       |                                                                     |                 |            |                               |            |            |
| SEEDS     Architects     Experience   Design Ethos   Passion     Drawings For Lawful Development     Status     Drawings For Lawful Development     job title     Blackrod House     Location     392 Manchester road,     Blackrod House     drawing title     Proposed extension ground floor     plan     author   date     Greeker   gaper size     An   scele     Status   paper size |       |                                                                     |                 |            |                               |            |            |
| Job title     job title     Blackrod House     Location     392 Manchester road,     Blackrod, BL6 5BJ     drawing title     Proposed extension ground floor     plan     author   date     19/03/24     checker   date     19/03/24   paper size     1:50   A1                                                                                                                                                                                                                                                                                                                          |       | SE<br>Archı<br>Experien<br>Parsonage Chamb                          | E C<br>tect     |            | gn Ethos   P                  | ass        | ion        |
| Blackrod House<br>Location<br>392 Manchester road,<br>Blackrod, BL6 5BJ<br>drawing title<br>Proposed extension ground floor<br>plan<br>author date<br>18/03/24<br>checker date<br>GF 18/03/24<br>scale<br>1:50<br>Project no. Type Seed drawing no. Rev.                                                                                                                                                                                                                                                                                                                                 |       |                                                                     | s For           | Lav        | vful Develo                   | pme        | ent        |
| Blackrod House<br>Location<br>392 Manchester road,<br>Blackrod, BL6 5BJ<br>drawing title<br>Proposed extension ground floor<br>plan<br>author date<br>18/03/24<br>checker date<br>GF 18/03/24<br>scale<br>1:50<br>Project no. Type Seed drawing no. Rev.                                                                                                                                                                                                                                                                                                                                 |       |                                                                     |                 |            |                               |            |            |
| 392 Manchester road,<br>Blackrod, BL6 5BJ<br>drawing title<br>Proposed extension ground floor<br>plan<br>author<br>TD date<br>18/03/24<br>checker<br>GF date<br>18/03/24<br>paper size<br>A1<br>Project no. Type Seed drawing no. Rev.                                                                                                                                                                                                                                                                                                                                                   |       | Blackrod                                                            | Hous            | e          |                               |            |            |
| Proposed extension ground floor plan     author TD   date 18/03/24     checker GF   date 18/03/24     scale 18/03/24   paper size A1     Project no.   Type   Seed drawing no.                                                                                                                                                                                                                                                                                                                                                                                                           |       | 392 Mancheste<br>Blackrod, BL6                                      |                 |            |                               |            |            |
| TD   18/03/24     Checker<br>GF   date<br>18/03/24     scale<br>1:50   paper size<br>A1     Project no.   Type     Seed drawing no.   Rev.                                                                                                                                                                                                                                                                                                                                                                                                                                               |       | Propose                                                             | d exte          | nsi        | on ground                     | floo       | r          |
| scale paper size   1:50 A1   Project no. Type Seed drawing no. Rev.                                                                                                                                                                                                                                                                                                                                                                                                                                                                                                                      |       | TD<br>checker                                                       | 18/03/24 date   |            |                               |            |            |
|                                                                                                                                                                                                                                                                                                                                                                                                                                                                                                                                                                                          |       |                                                                     | 1               |            |                               |            |            |
| -                                                                                                                                                                                                                                                                                                                                                                                                                                                                                                                                                                                        | 2m    |                                                                     | Туре            |            | -                             | R          | lev.       |

Scale @ A1: 1:50