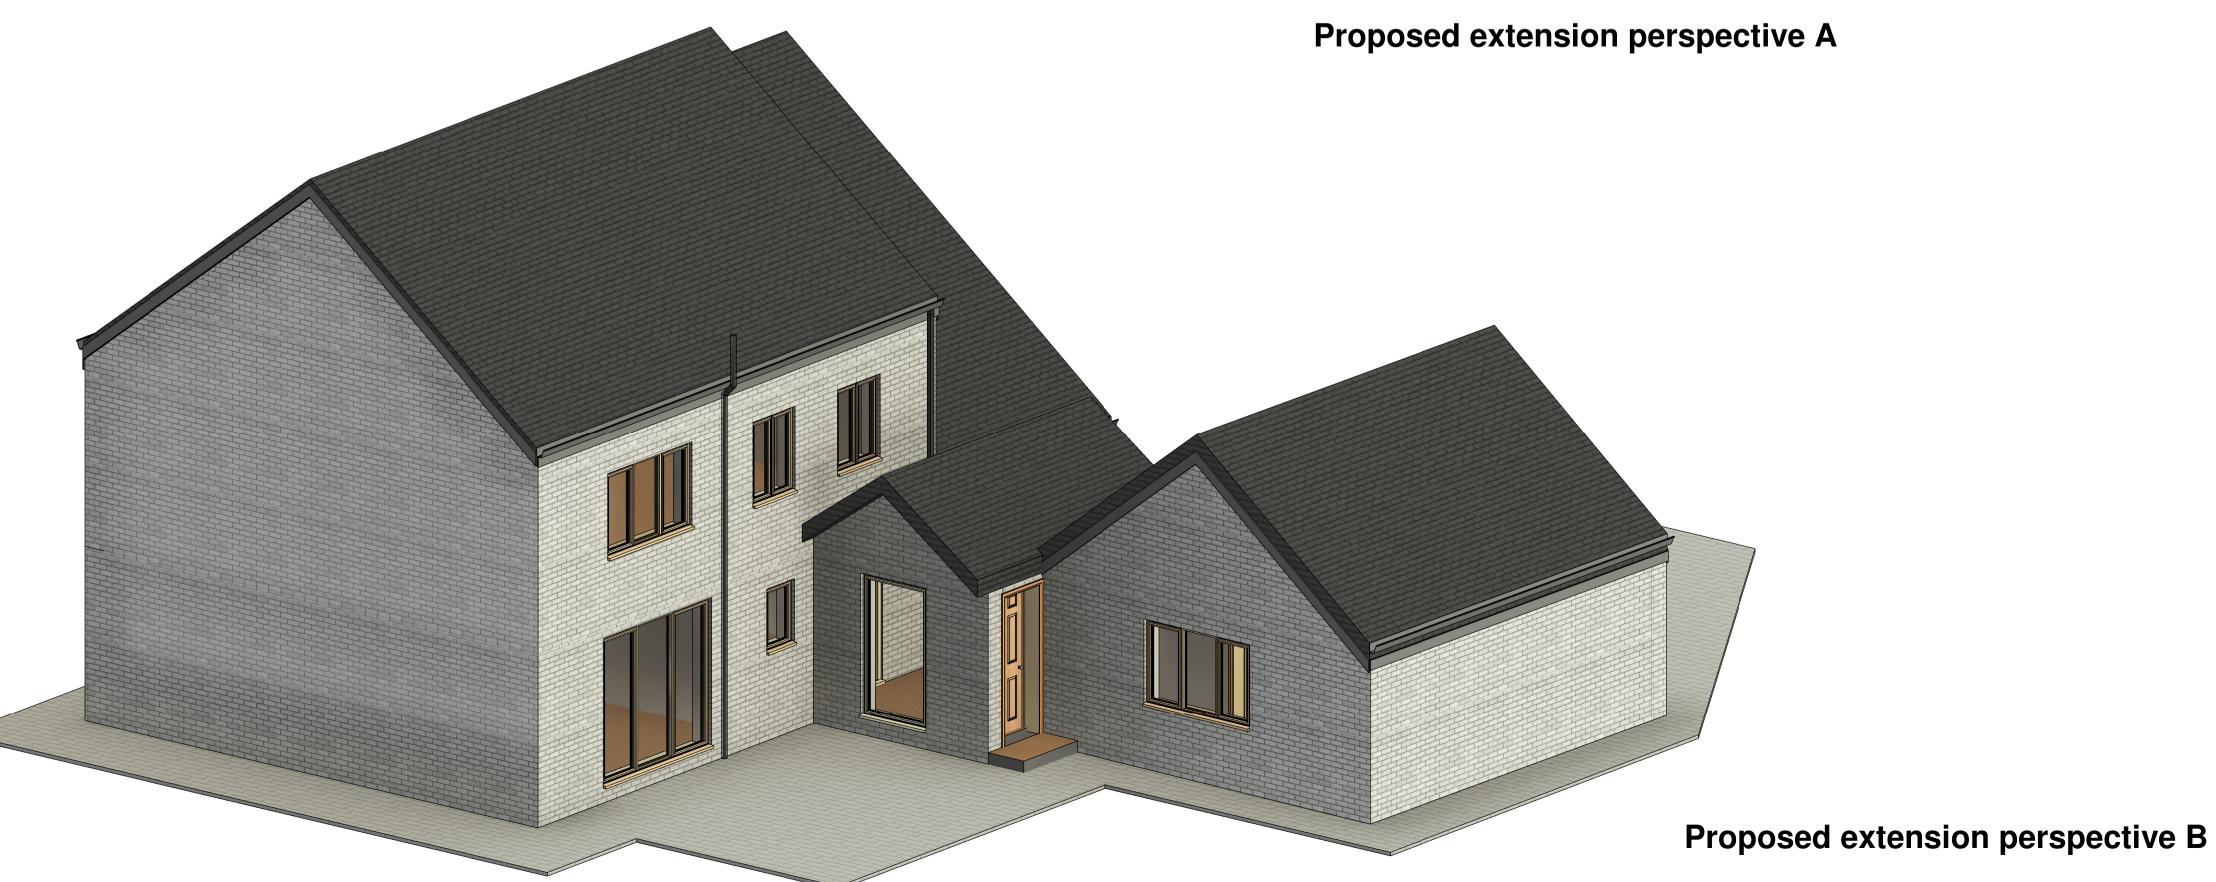

SEED\ Architects.

Experience | Design Ethos | Passion
Parsonage Chambers, 3 Parsoange, Manchester M3 2HW - 0161 832 5750

status
Drawings For Lawful Development

job title Blackrod House

Location 392 Manchester road, Blackrod, BL6 5BJ

drawing title

3D Views

|                      |                         | popor oizo |  |
|----------------------|-------------------------|------------|--|
| <b>checker</b><br>GF | <b>date</b><br>18/03/24 |            |  |
| <b>author</b><br>TD  | <b>date</b> 18/03/24    |            |  |