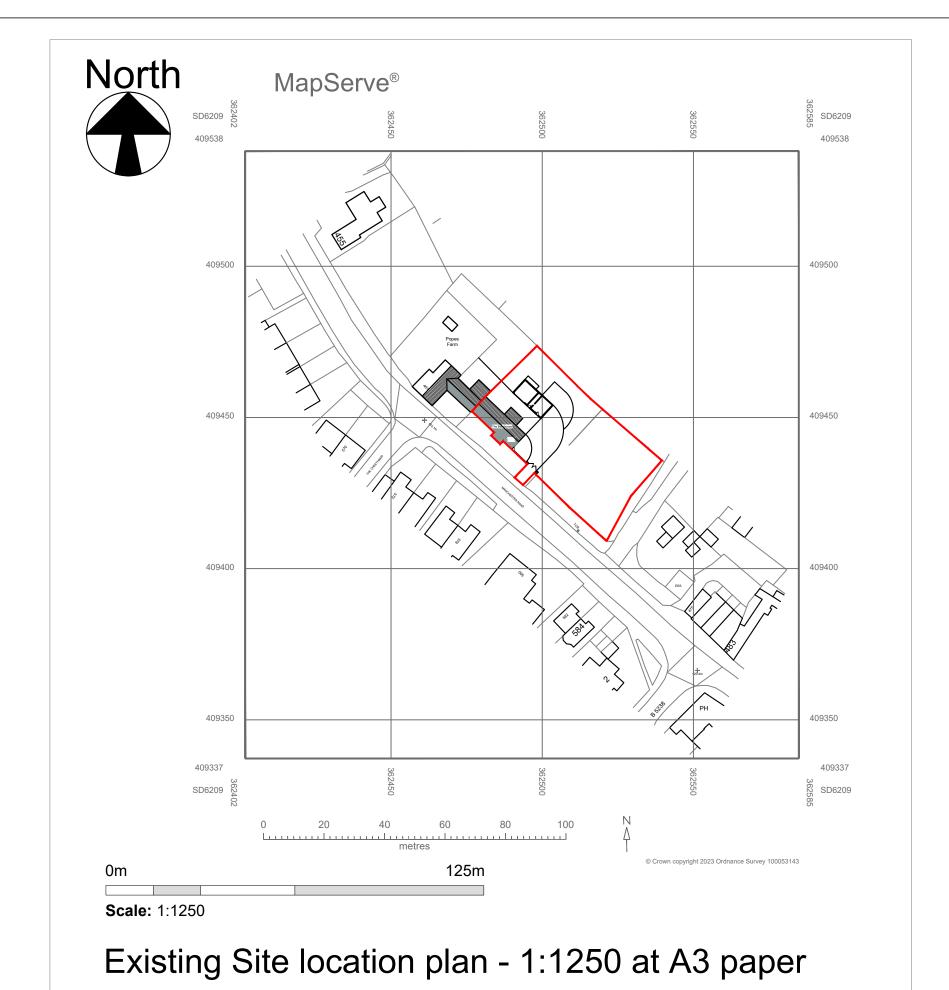

# Land at The Barnhouse, Manchester Road, Blackrod BL6 5SR

Title

## **Erection of a detached dwelling SITE LOCATION PLAN**

| Scale @ A3 | Date      | Ref      | Drawn |
|------------|-----------|----------|-------|
| 1:1250     | Sept 2023 | Job 1156 | MDB   |
| Drg No     |           |          |       |

1156/BHB/LP

-