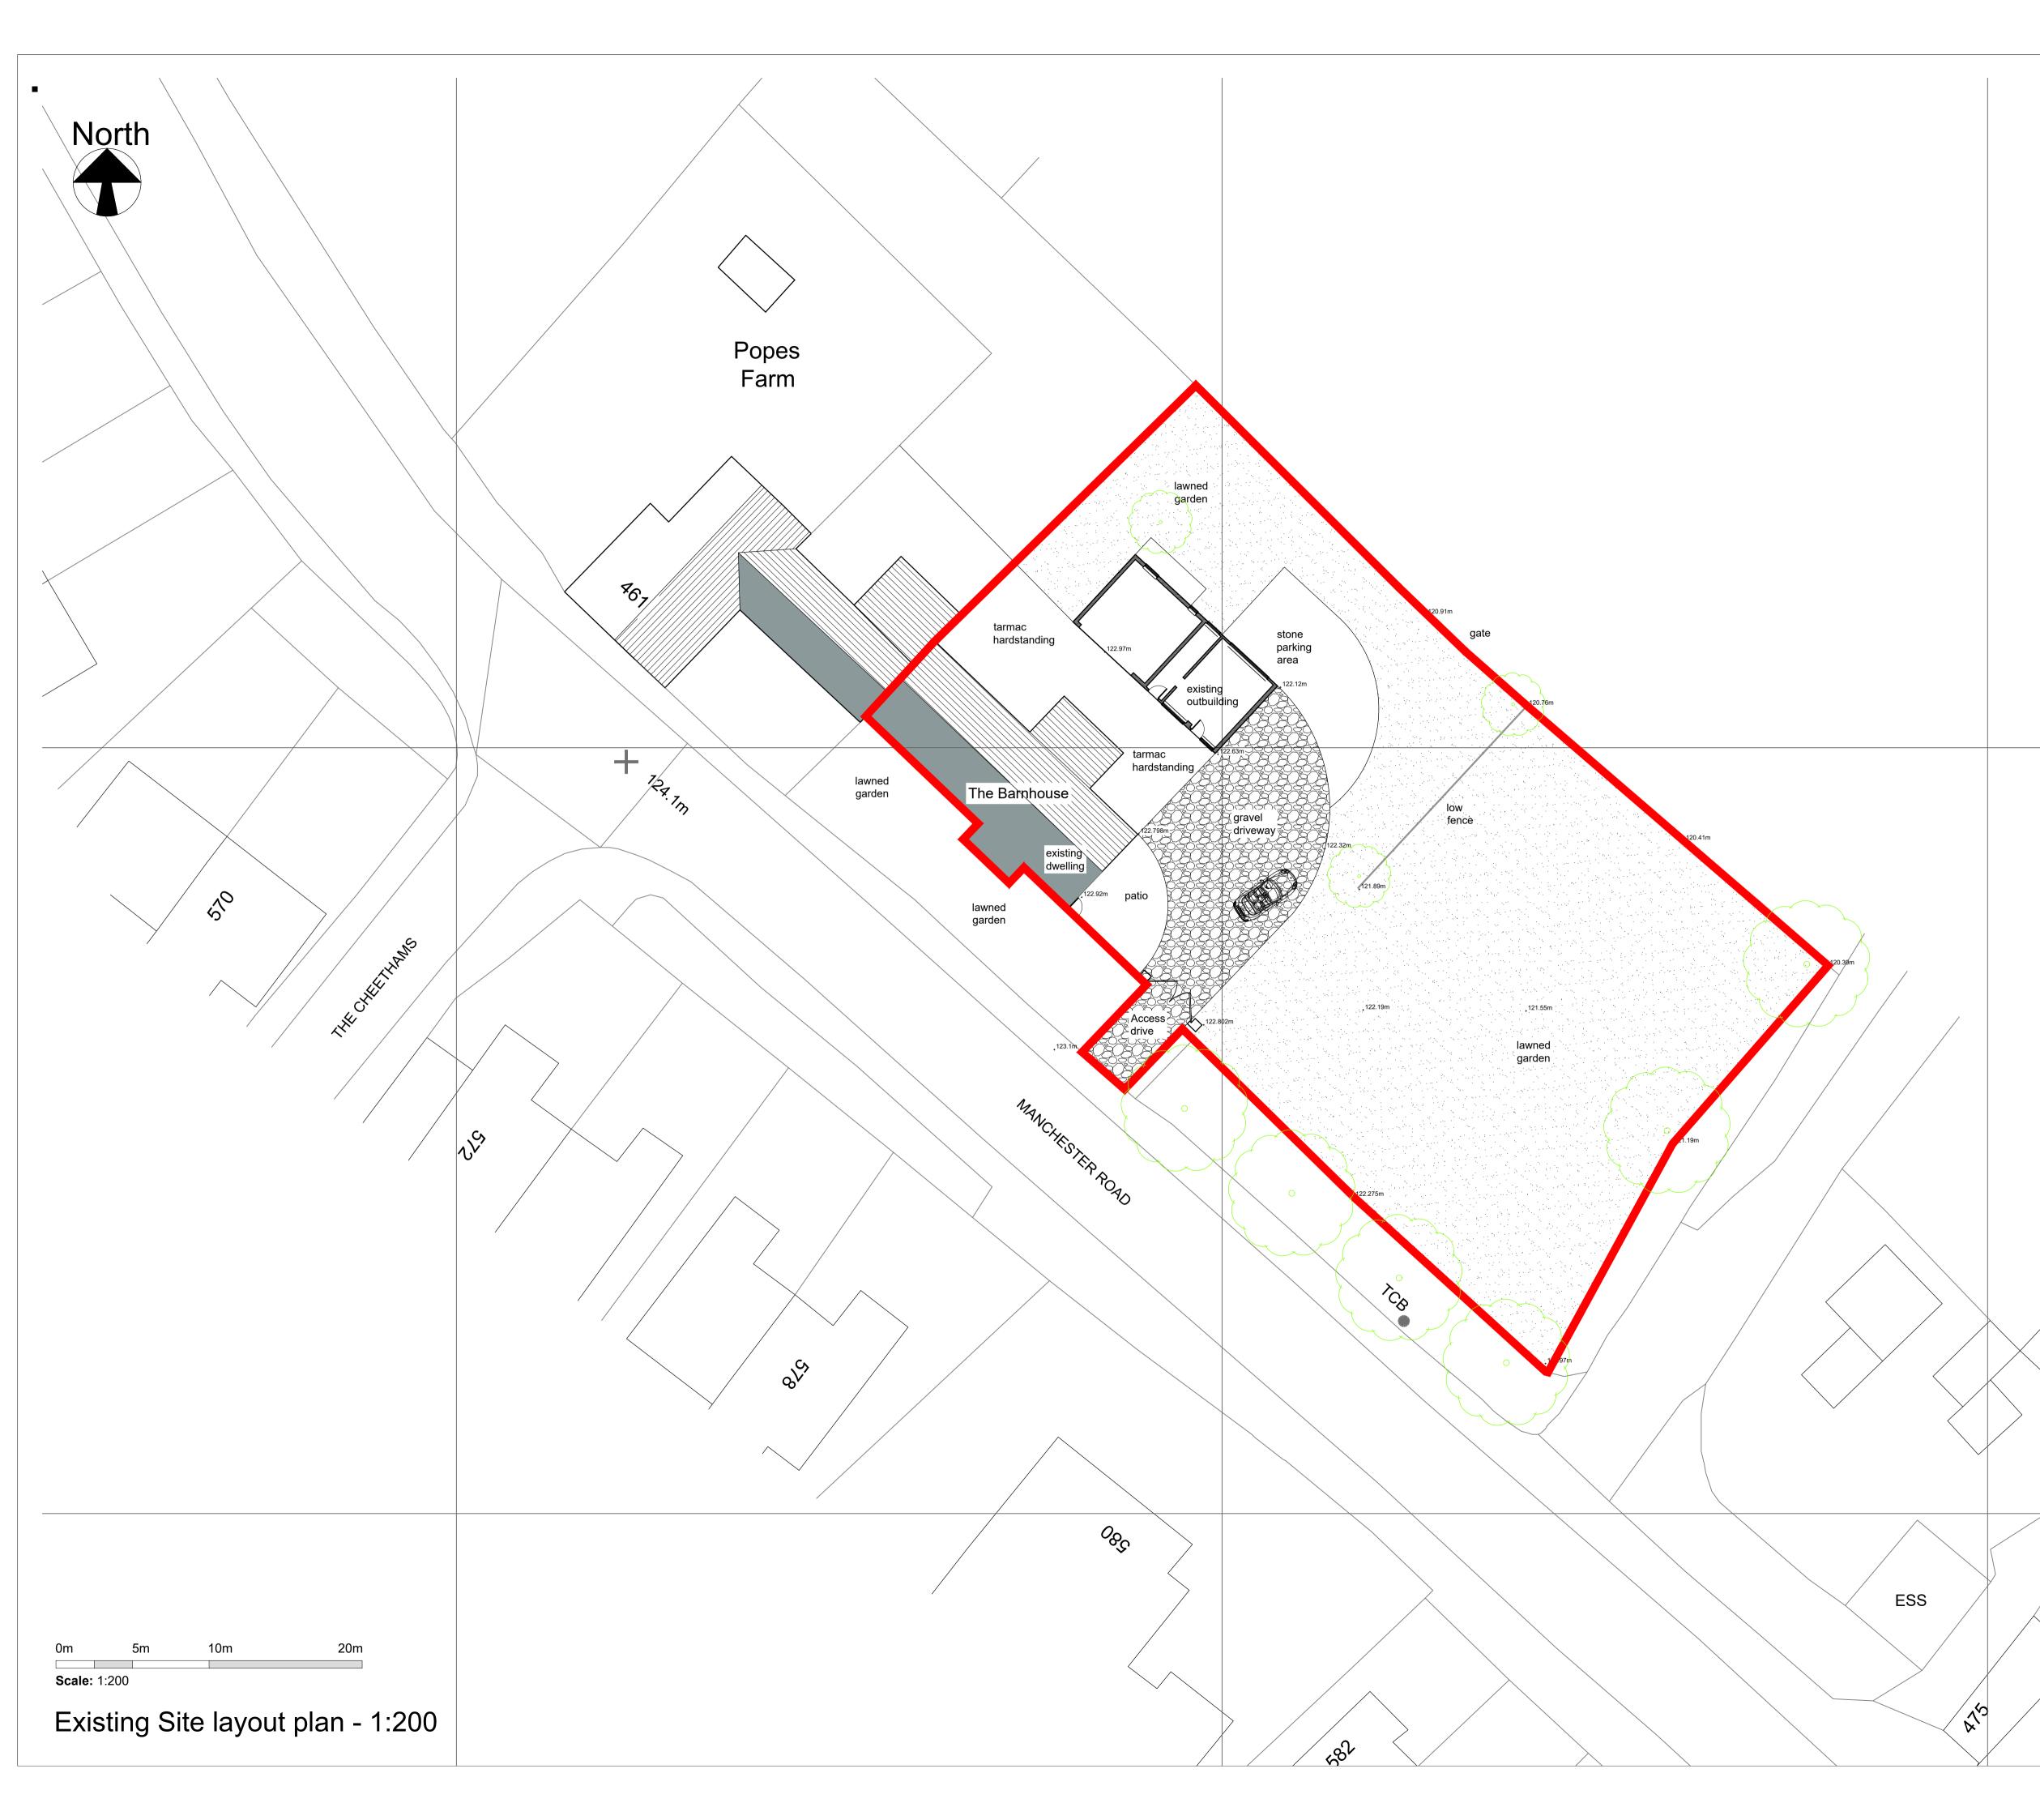

- NOTES
- All dimensions and levels are to be checked on site.
- Any discrepancies are to be reported to the architect before any work commences.
- This drawing shall not be scaled to ascertain any dimensions. Work to figured dims only.
- This drawing shall not be reproduced without express written permission from BPD.
- Title overlay drawings and ownership boundaries are produced using all reasonable endeavors. BPD cannot be responsible for the accuracy or scale discrepancy of base plans supplied to them.

## DESIGN HAZARD IDENTIFICATION

 No significant Hazards have been identifed in this drawing

## Details

Gross Site Area - 0.45 acres /1825m2 (edged red)

## KEY

Driveway surfacing to be loose decorative gravel laid within TERRAM Geocell SUDs compliant surfacing

Paved footpath/pati