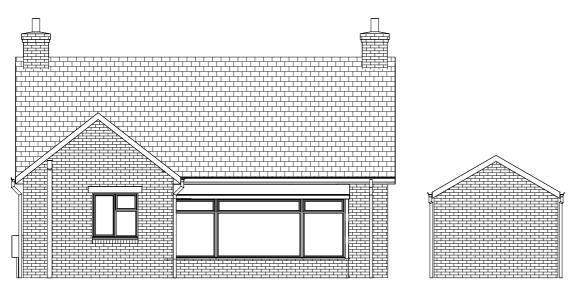

**Front Elevation** 

**Rear Elevation** 

1:100

Garage Elevation
1:100

Side Elevation

\_10m VISUAL SCALE 1:100 @ A3

Planning **Building Control** Structural Calculations **Project Management** 

**PROJECT** Proposed Extension To Side And Rear Along With Dormers To Front And Rear Of Glendene, Carr Lane, Stalmine, POULTON-LE-FYLDE, FY6 0JJ

SHEET **Existing Elevations** 

| Mr And Mrs J Morris   |                               |                       |     |
|-----------------------|-------------------------------|-----------------------|-----|
| Date 22/03/2024       | Project number<br>NDH/JM/2/24 | Scale (@ A<br>1 : 100 | 3)  |
| Drawn by<br>Neil      | DRAWING NUMBER                |                       | REV |
| Checked by<br>Checker | 9 Of 9                        |                       |     |