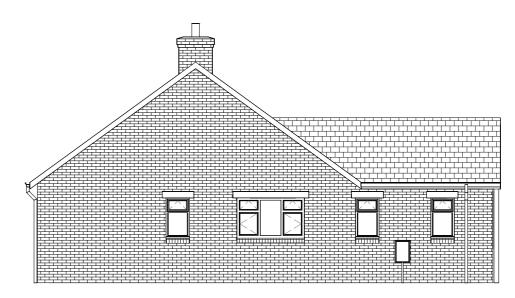

**Front Elevation** 

**Rear Elevation** 

1:100

Garage Elevation
1:100

Side Elevation

\_10m VISUAL SCALE 1:100 @ A3

Planning **Building Control** Structural Calculations **Project Management** 

**PROJECT** Proposed Extension To Side And Rear Along With Dormers To Front And Rear Of Glendene, Carr Lane, Stalmine, POULTON-LE-FYLDE, FY6 0JJ

SHEET **Existing Elevations** 

| Mr And Mrs J Morris   |                               |                       |     |
|-----------------------|-------------------------------|-----------------------|-----|
| Date 22/03/2024       | Project number<br>NDH/JM/2/24 | Scale (@ A<br>1 : 100 | 3)  |
| Drawn by<br>Neil      | DRAWING NUMBER                |                       | REV |
| Checked by<br>Checker | 9 Of 9                        |                       |     |