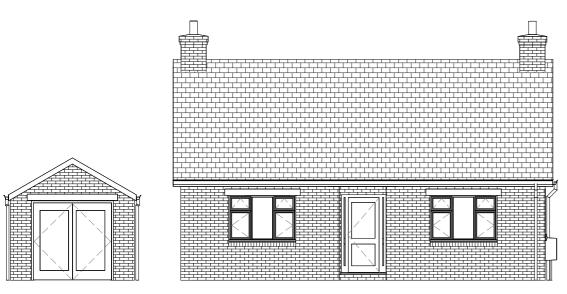

**Front Elevation** 

**Rear Elevation** 

1:100

Garage Elevation
1:100

Side Elevation

\_10m VISUAL SCALE 1:100 @ A3

Planning **Building Control** Structural Calculations **Project Management** 

**PROJECT** Proposed Extension To Side And Rear Along With Dormers To Front And Rear Of Glendene, Carr Lane, Stalmine, POULTON-LE-FYLDE, FY6 0JJ

SHEET **Existing Elevations** 

| Mr And Mrs J Morris   |                               |                       |     |
|-----------------------|-------------------------------|-----------------------|-----|
| Date 22/03/2024       | Project number<br>NDH/JM/2/24 | Scale (@ A<br>1 : 100 | 3)  |
| Drawn by<br>Neil      | DRAWING NUMBER                |                       | REV |
| Checked by<br>Checker | 9 Of 9                        |                       |     |