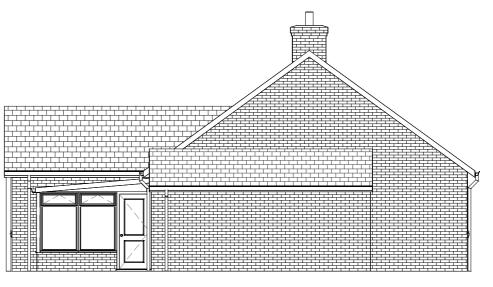

**Front Elevation** 

**Rear Elevation** 

1:100

Garage Elevation
1:100

Side Elevation

\_10m VISUAL SCALE 1:100 @ A3

Planning **Building Control** Structural Calculations **Project Management** 

**PROJECT** Proposed Extension To Side And Rear Along With Dormers To Front And Rear Of Glendene, Carr Lane, Stalmine, POULTON-LE-FYLDE, FY6 0JJ

SHEET **Existing Elevations** 

| Mr And Mrs J Morris   |                               |                       |     |
|-----------------------|-------------------------------|-----------------------|-----|
| Date 22/03/2024       | Project number<br>NDH/JM/2/24 | Scale (@ A<br>1 : 100 | 3)  |
| Drawn by<br>Neil      | DRAWING NUMBER                |                       | REV |
| Checked by<br>Checker | 9 Of 9                        |                       |     |