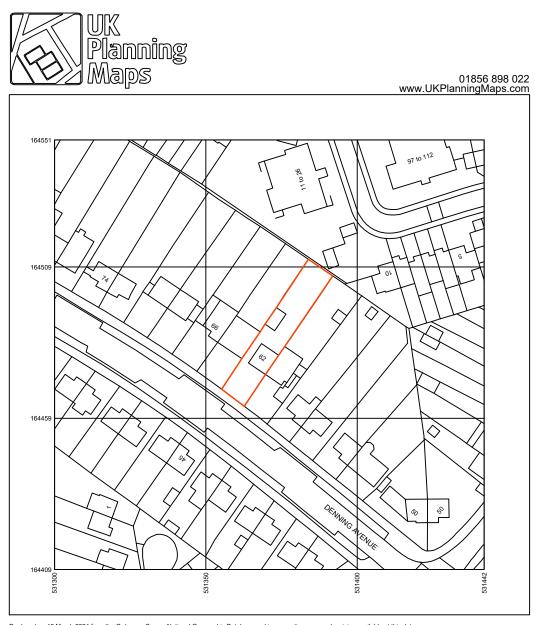

Produced on 15 March 2024 from the Ordnance Survey National Geographic Database and incorporating surveyed revision available at this date. This map shows the area bounded by 531300 164409,531442 164409,531442 16451,531300 164551,531300 164409 Crown copyright and database rights 2024 OS 100054135. Supplied by copia ltd trading as UKPlanningMaps.com a licensed Ordnance Survey partner (OS 100054135). Data licence expires 15 March 2025. Unique plan reference: v2e/1074201/1446426

| PROJECT TITLE:<br>REAR EXTENSION @<br>62 DENNING AVENUE, CR0 4DF | SCALE:<br>1:1250 |     |            | DRAWING TITLE: SITE LOCATION PLAN | APPLICANT: JOHN JACOB | NOTES 1 ALL DIMENSIONS ARE IN MILLIMETERS UNLESS NOTED OTHERWISE. 2 ALL MEASUREMENTS TO BE VERIFIED ON SITE BY THE CONTRACTOR/BUILDER. |
|------------------------------------------------------------------|------------------|-----|------------|-----------------------------------|-----------------------|----------------------------------------------------------------------------------------------------------------------------------------|
| DRAWING NUMBER:                                                  | SHEET:           | REV | DATE:      |                                   |                       | 3 FOR ANY DISCREPANCIES AND OMISSIONS, IT IS RECIPIENT'S<br>RESPONSIBILITY TO VERIFY THE SAME WITH THE DESIGNER.                       |
| AS24/DA/01RE                                                     | A3               |     | 17/03/2024 |                                   | 40 50                 |                                                                                                                                        |