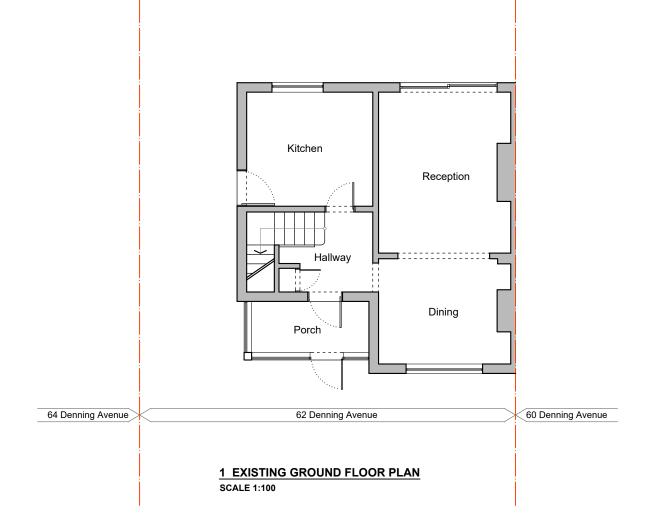

| PROJECT TITLE:<br>REAR EXTENSION @<br>62 DENNING AVENUE, CR0 4DF | SCALE:<br>1:100 |     |            | DRAWING TITLE: EXISTING DRAWINGS | APPLICANT: JOHN JACOB | NOTES 1 ALL DIMENSIONS ARE IN MILLIMETERS UNLESS NOTED OTHERWISE. 2 ALL MEASUREMENTS TO BE VERIFIED ON SITE BY THE CONTRACTOR/BUILDER. |
|------------------------------------------------------------------|-----------------|-----|------------|----------------------------------|-----------------------|----------------------------------------------------------------------------------------------------------------------------------------|
| DRAWING NUMBER:                                                  | SHEET:          | REV | DATE:      | 0 1 <u></u>                      | 5                     | 3 FOR ANY DISCREPANCIES AND OMISSIONS, IT IS RECIPIENT'S<br>RESPONSIBILITY TO VERIFY THE SAME WITH THE DESIGNER.                       |
| AS24/DA/03RE                                                     | A3              |     | 17/03/2024 |                                  |                       |                                                                                                                                        |