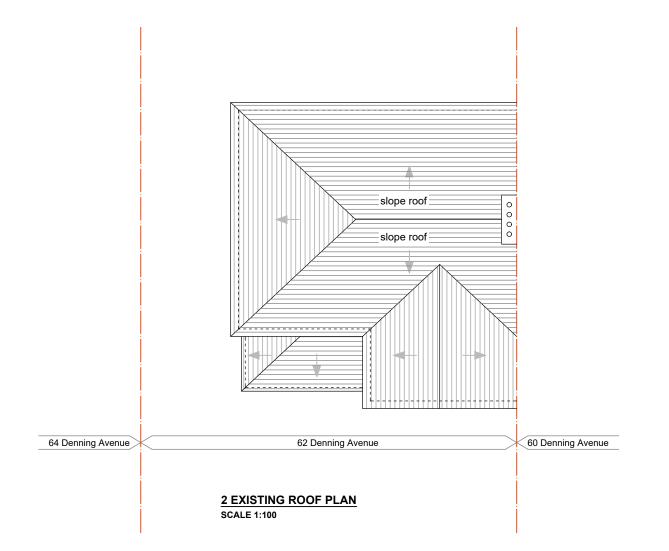

| PROJECT TITLE:<br>REAR EXTENSION @<br>62 DENNING AVENUE, CR0 4DF | SCALE:<br>1:100 |     |            | DRAWING TITLE: EXISTING DRAWINGS | APPLICANT: JOHN JACOB | NOTES 1 ALL DIMENSIONS ARE IN MILLIMETERS UNLESS NOTED OTHERWISE. 2 ALL MEASUREMENTS TO BE VERIFIED ON SITE BY THE CONTRACTOR/BUILDER. |
|------------------------------------------------------------------|-----------------|-----|------------|----------------------------------|-----------------------|----------------------------------------------------------------------------------------------------------------------------------------|
| DRAWING NUMBER:                                                  | SHEET:          | REV | DATE:      | 0 1 <u></u>                      | 5                     | 3 FOR ANY DISCREPANCIES AND OMISSIONS, IT IS RECIPIENT'S<br>RESPONSIBILITY TO VERIFY THE SAME WITH THE DESIGNER.                       |
| AS24/DA/03RE                                                     | A3              |     | 17/03/2024 |                                  |                       |                                                                                                                                        |