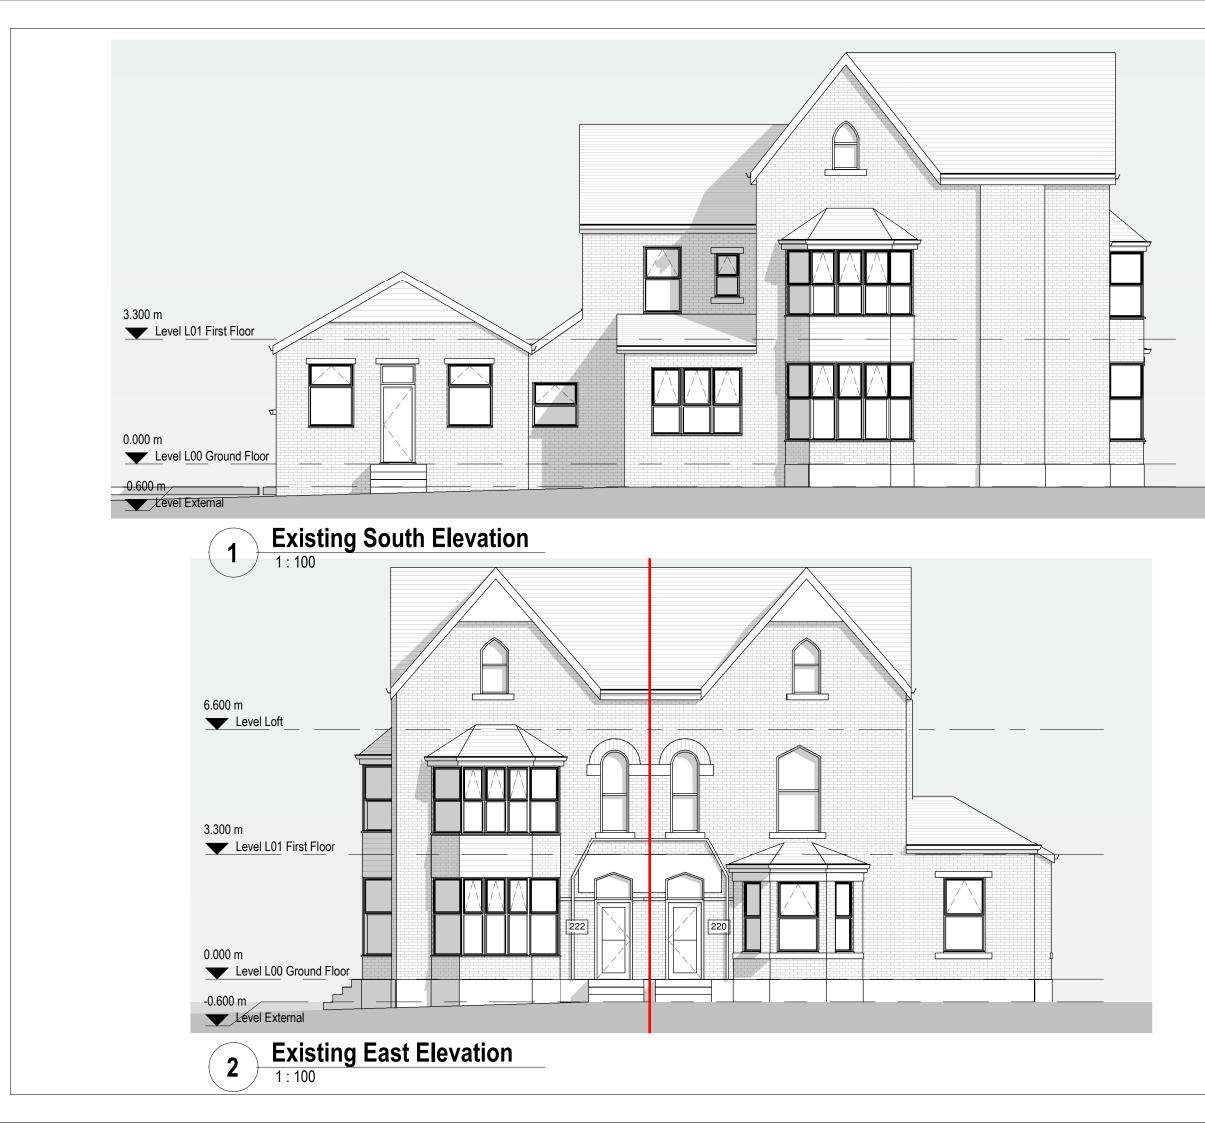

## General Notes

The Architect shall have no responsibility for any use made of this document other than for that which it was prepared and issued. All dimensions should be checked on site. Do not scale from this drawing

To be read in conjunction with all other Consultant's drawings

The Architect to be immediately notified of any discrepancies

Copyright on this drawing retained by the Architect.

Views Developments

P1 21/09/23 SA SH Initial Issue No. Date Dwn Chk App Revision or reason for iss



Create It Studios (NW) Ltd Universal Square Devonshire Street North Manchester M12 6JH info@createitstudios.co.uk

Project Title

220-222 Wellington Road South, Stockport, SK2 6RS

Scale / North Point 1:100

Drawing Title Existing Elevations

A1506(01)AP006

Drawing Status Preliminary