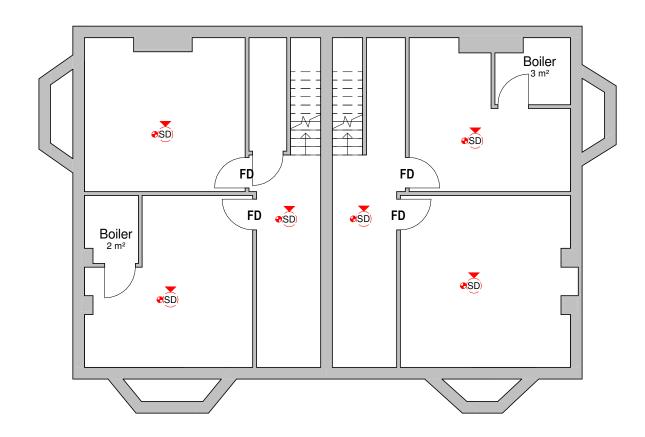

 P3
 02/08/23
 SA
 SH
 Amended Fire Details

 P2
 31/07/23
 AK
 SH
 Added Smoke detector & Fire Door

 P1
 25/07/23
 AK
 SH
 Initial Issue

 No.
 Date
 Date
 Chi App
 Revision or reason for issue

 Client
 Views
 Developments
 Fire Developments

Universal Square Devonshire Street North Manchester M12 6JH info@createitstudios.co.uk

Project Title

220-222 Wellington Road South, Stockport, SK2 6RS

Scale / North Point

Existing Basement

A1506(01)AP002

Drawing Status Preliminary