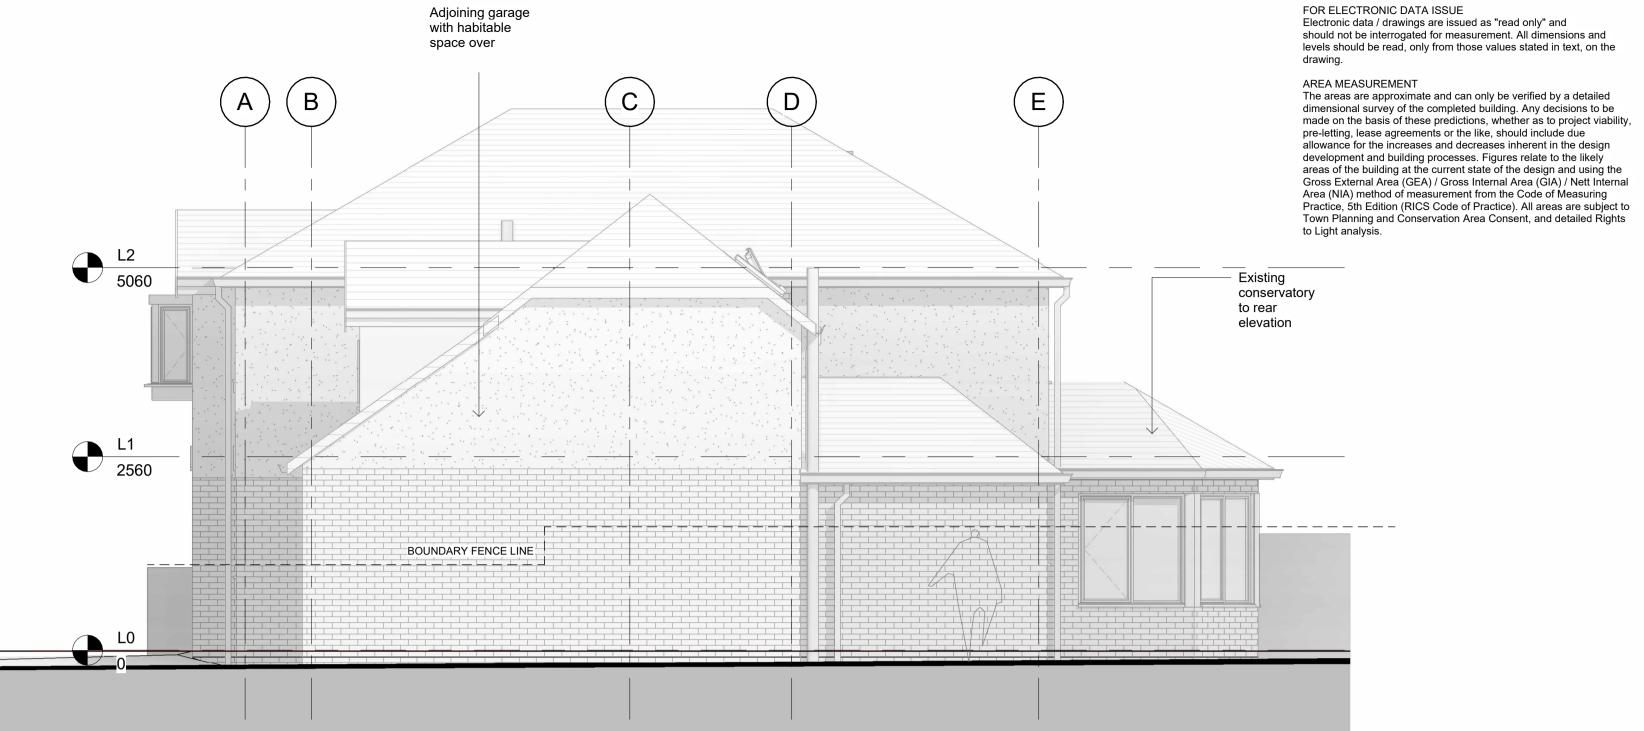

Adjoining paragon with habitable in technic with habitable space over leaves to rear elevation to rear elevation and the space over leaves to rear elevati

Existing conservatory to rear elevation

L2

SOONDARY FENCE LINE

L0

L0

L0

L0

3 EXISTING REAR ELEVATION

**EXISTING SIDE ELEVATION B** 

REV DATE DESCRIPTION

The copyright in this drawing is vested in Another AI and no licence or assignment of any kind has been, or is, granted to any third party whether by provision of copies or originals of the drawings or