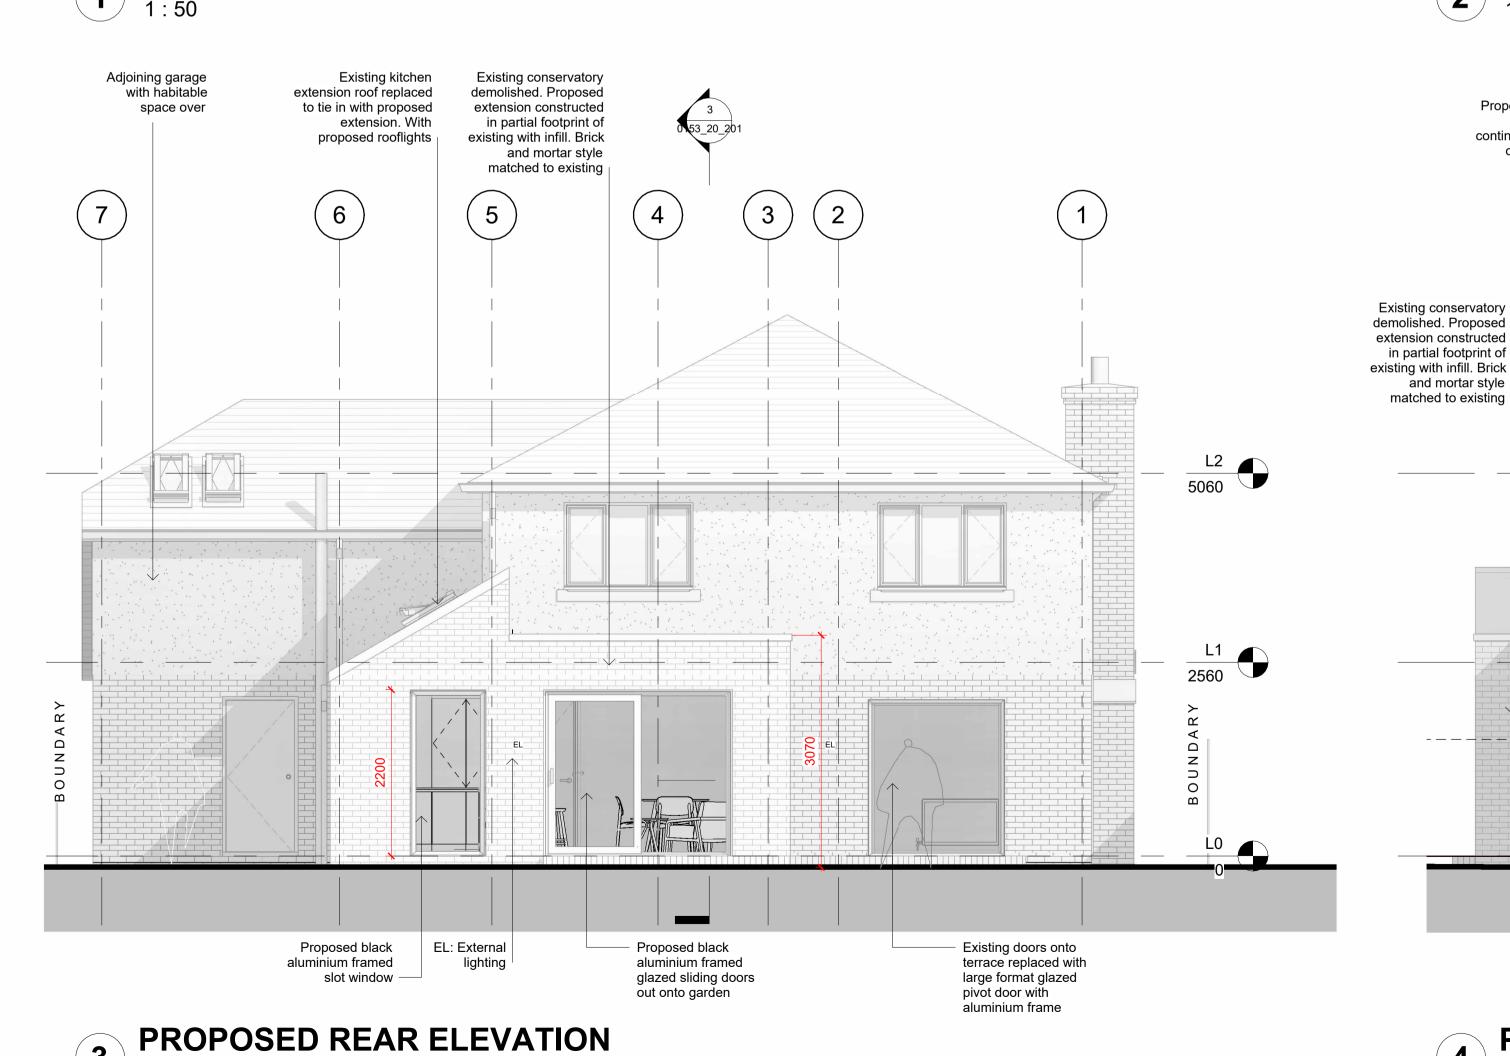

## PROPOSED FRONT ELEVATION (AS EXISTING) 1:50

PROPOSED SIDE ELEVATION B

PROPOSED SIDE ELEVATION A

Proposed feature

continuous up and

in partial footprint of

and mortar style

matched to existing |

window with

over rooflight

Preliminary issue to Client REV DATE DESCRIPTION

The copyright in this drawing is vested in Another AI and no licence or assignment of any kind has been, or is, granted to any third party whether by provision of copies or originals of the drawings or