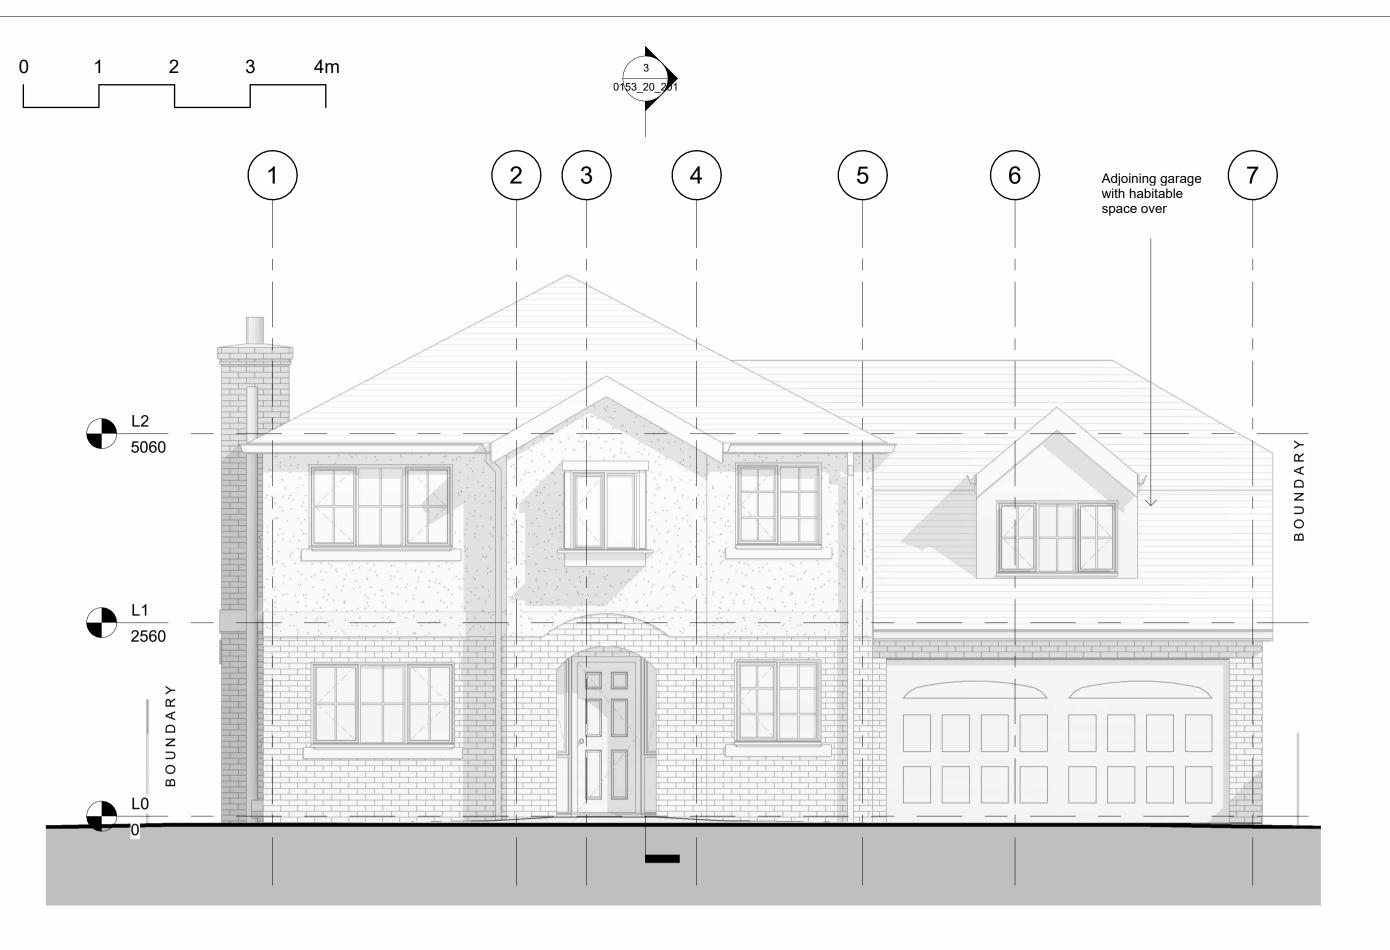

## PROPOSED FRONT ELEVATION (AS EXISTING) 1:50

PROPOSED SIDE ELEVATION B

PROPOSED SIDE ELEVATION A

Proposed feature

continuous up and

in partial footprint of

and mortar style

matched to existing |

## another

a: 43 WELLINGTON GROVE, STOCKPORT, SK2 6SL t: (+44) 07875376954 e: hello@anotherai.co.uk w: www.anotherai.co.uk

PROJECT

37 BIRCHVALE DRIVE ROMILEY STOCKPORT SK6 4LE

PROPOSED ELEVATIONS -GENERAL ARRANGEMENT