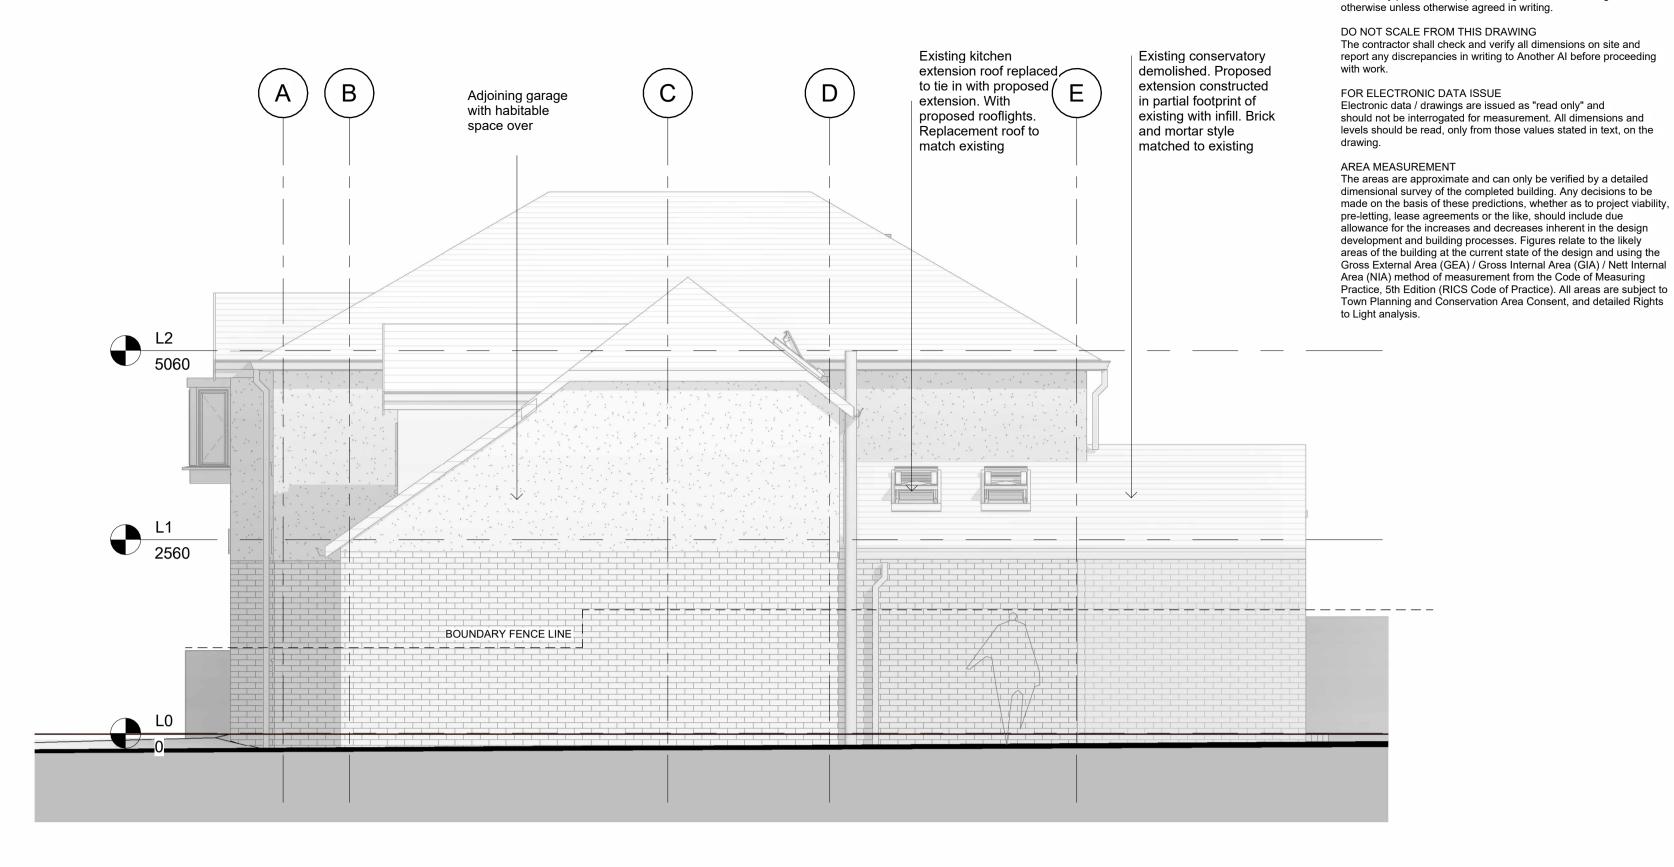

(C)

В

BOUNDARY FENCE LINE

( A

L2 5060

## PROPOSED FRONT ELEVATION (AS EXISTING) 1:50

PROPOSED SIDE ELEVATION B

PROPOSED SIDE ELEVATION A

Proposed feature

continuous up and

in partial footprint of

and mortar style

matched to existing |

window with

over rooflight

Preliminary issue to Client REV DATE DESCRIPTION

The copyright in this drawing is vested in Another AI and no licence or assignment of any kind has been, or is, granted to any third party whether by provision of copies or originals of the drawings or