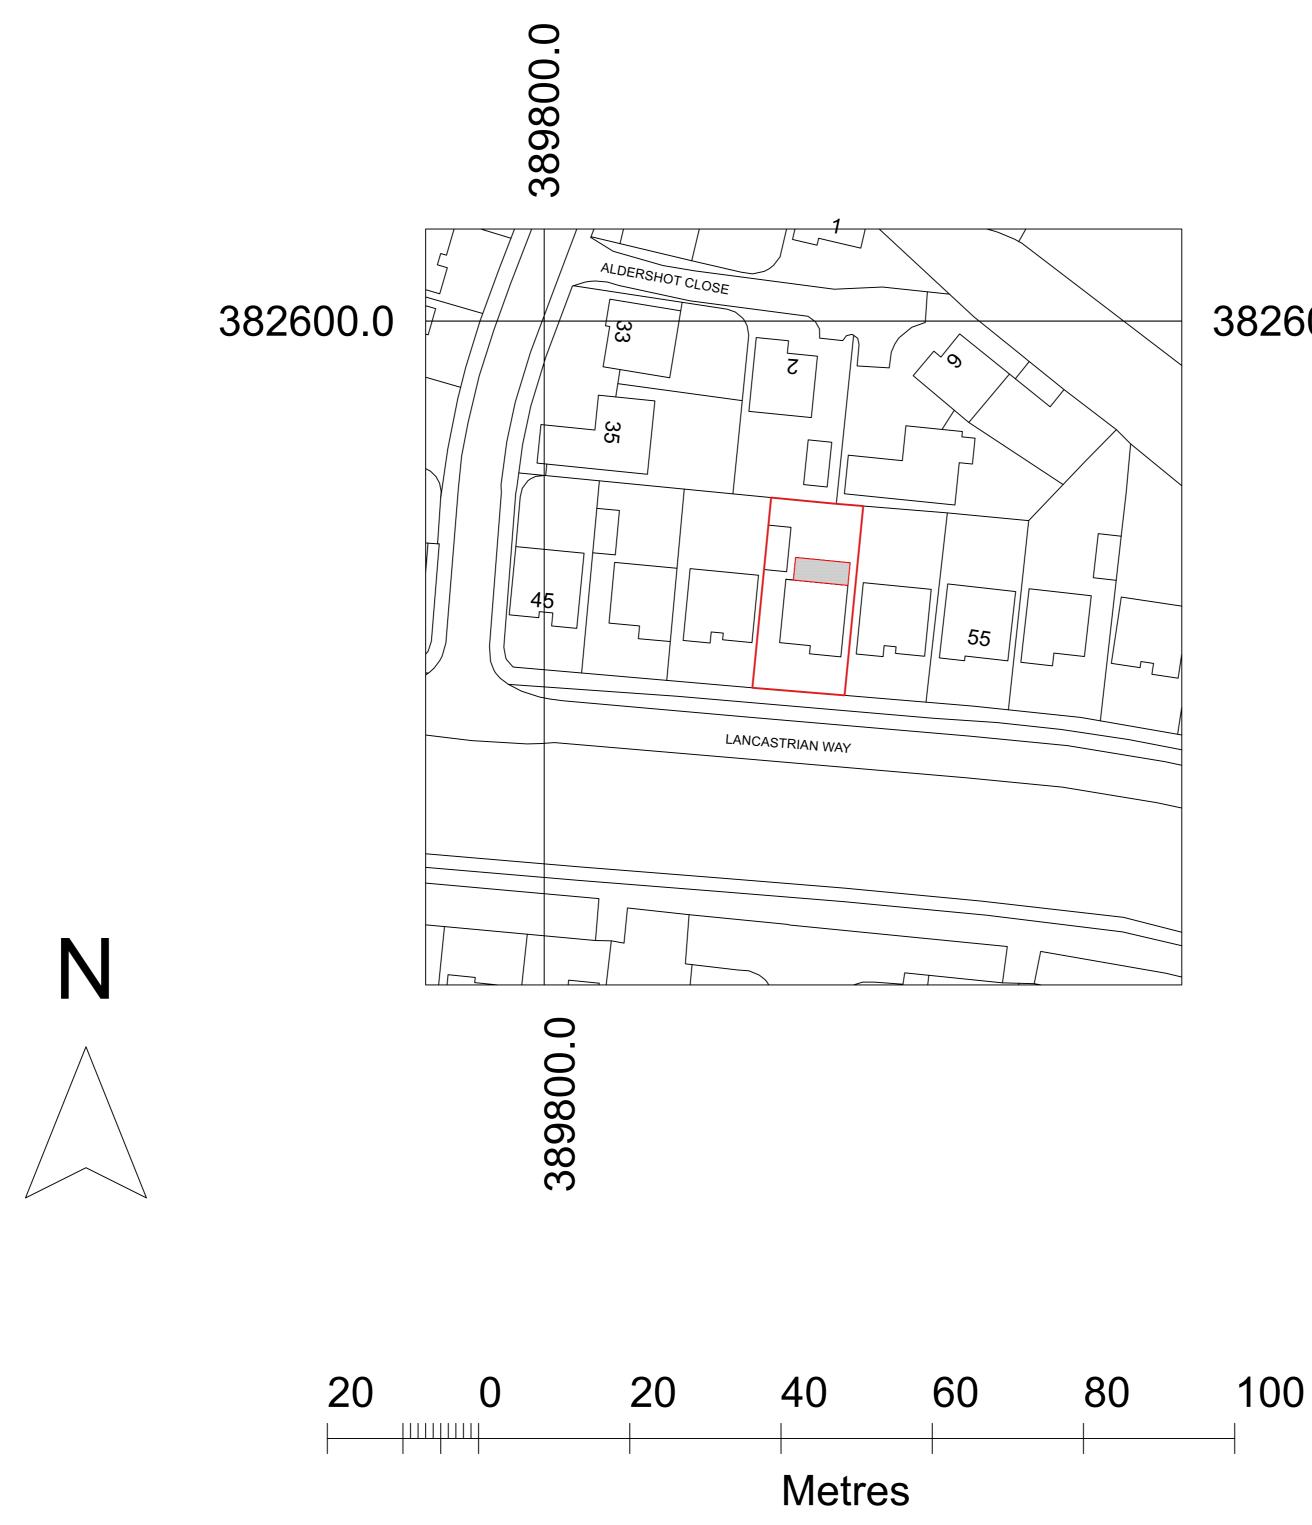

## 382600.0

| client                                                                                                                                                                                                                                                                                                     |
|------------------------------------------------------------------------------------------------------------------------------------------------------------------------------------------------------------------------------------------------------------------------------------------------------------|
| RATCHFORD<br>51 LANCASTRAIN WAY<br>WOODFORD<br>SK7 1SA                                                                                                                                                                                                                                                     |
| project                                                                                                                                                                                                                                                                                                    |
| PROPOSED<br>HOUSE EXTENSION<br>& ALTERATIONS                                                                                                                                                                                                                                                               |
| drawing                                                                                                                                                                                                                                                                                                    |
| PROPOSED<br>SITE PLAN                                                                                                                                                                                                                                                                                      |
| drawing no                                                                                                                                                                                                                                                                                                 |
| RTF24/05                                                                                                                                                                                                                                                                                                   |
| scale                                                                                                                                                                                                                                                                                                      |
| 1:500 @ A2                                                                                                                                                                                                                                                                                                 |
| date                                                                                                                                                                                                                                                                                                       |
| MARCH 24                                                                                                                                                                                                                                                                                                   |
| drawn by                                                                                                                                                                                                                                                                                                   |
| MLW                                                                                                                                                                                                                                                                                                        |
| e copylight in all drawings, specifications and documents prepared by<br>designer and in the work executed from them shall remain the property<br>the designer. Do not cole from the drawing. Work to figured dimensions,<br>sck all dimensions on site, in the event of discrepancy refer to the designer |
| tions                                                                                                                                                                                                                                                                                                      |