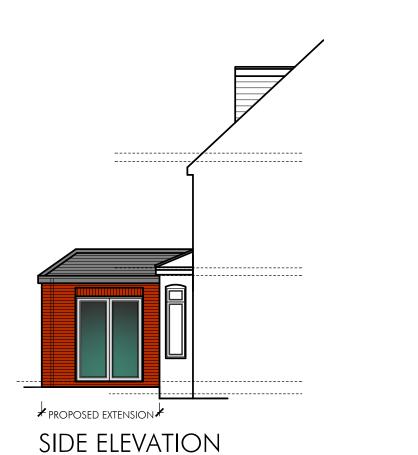

| P1 DRAWN                                                            |                                                                            | 13.03.24    |
|---------------------------------------------------------------------|----------------------------------------------------------------------------|-------------|
| PLG Design Ltd  Design   Planning   Project Management              |                                                                            |             |
| T - 0161 464 6675<br>M - 07795 296644<br>E - paul.gill@plgdesign.cc | Unit 11 Nationa<br>Bramhall Moor L<br>D.uk Hazel Grove,<br>Stockport , SK7 | ane,        |
| Client Mr and Mrs Plunkett                                          |                                                                            |             |
| Address 31 Ogden Rd, Bramhall, SK7 1HJ                              |                                                                            |             |
| Title PROPOSED GROUND FLOOR PLAN<br>AND ELEVATIONS                  |                                                                            |             |
| Scale 1:100 @ A3                                                    |                                                                            |             |
| Job Number<br>23207                                                 | Drawing Number<br>PLO2                                                     | Issue<br>P1 |