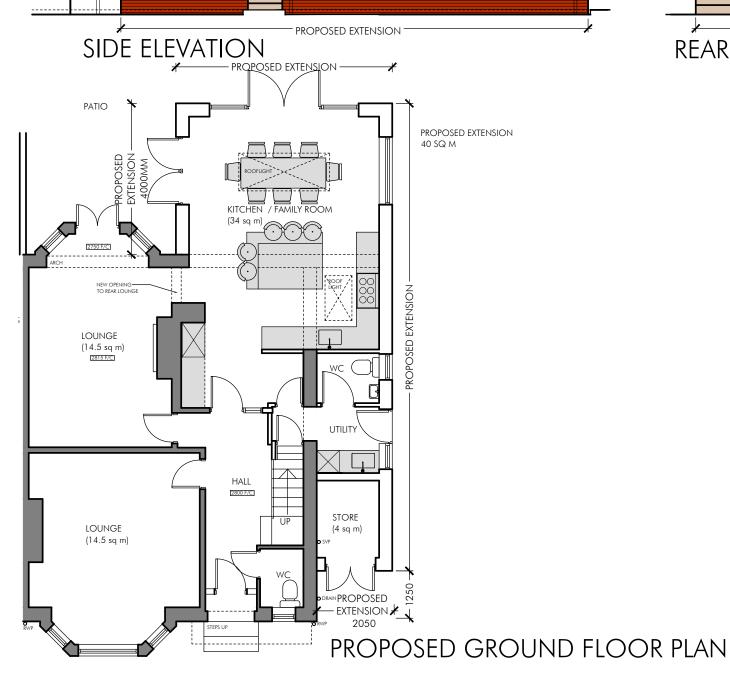

| P1 DRAWN                                                            |                                                                            | 13.03.24    |
|---------------------------------------------------------------------|----------------------------------------------------------------------------|-------------|
| PLG Design Ltd  Design   Planning   Project Management              |                                                                            |             |
| T - 0161 464 6675<br>M - 07795 296644<br>E - paul.gill@plgdesign.cc | Unit 11 Nationa<br>Bramhall Moor L<br>D.uk Hazel Grove,<br>Stockport , SK7 | ane,        |
| Client Mr and Mrs Plunkett                                          |                                                                            |             |
| Address 31 Ogden Rd, Bramhall, SK7 1HJ                              |                                                                            |             |
| Title PROPOSED GROUND FLOOR PLAN<br>AND ELEVATIONS                  |                                                                            |             |
| Scale 1:100 @ A3                                                    |                                                                            |             |
| Job Number<br>23207                                                 | Drawing Number<br>PLO2                                                     | Issue<br>P1 |