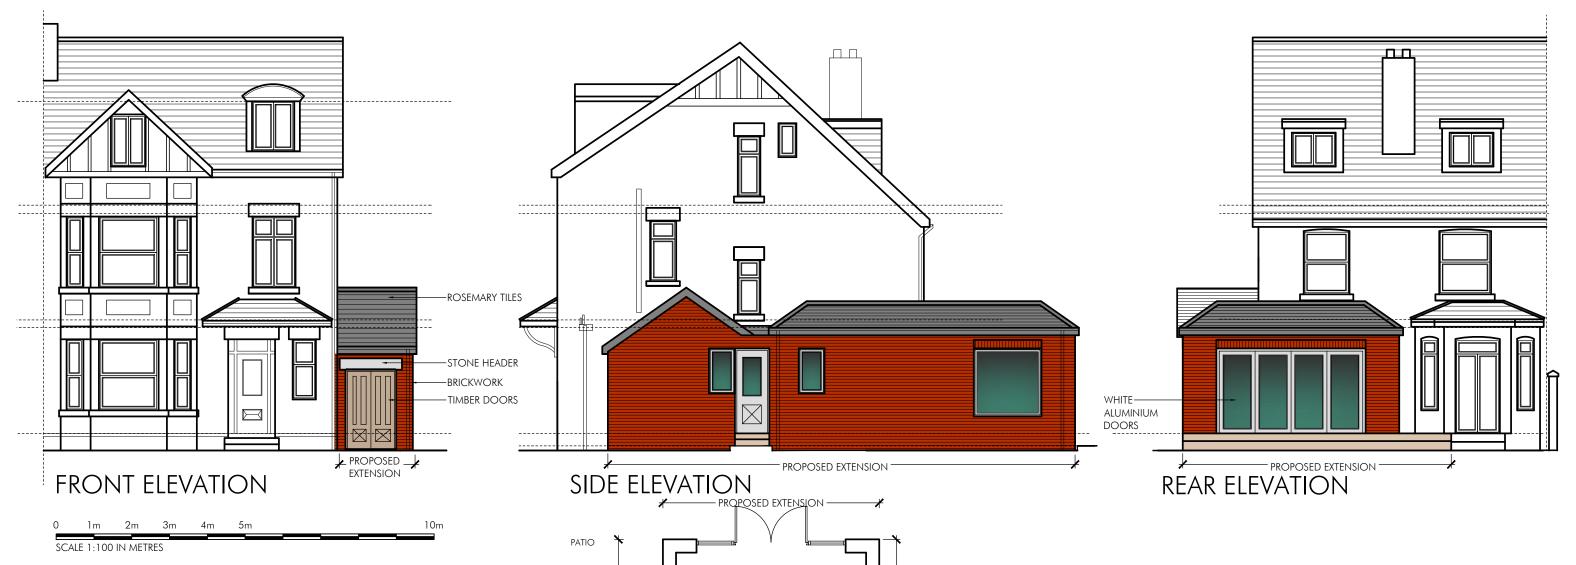

| P1 DRAWN                                                            |                                                                            | 13.03.24    |
|---------------------------------------------------------------------|----------------------------------------------------------------------------|-------------|
| PLG Design Ltd  Design   Planning   Project Management              |                                                                            |             |
| T - 0161 464 6675<br>M - 07795 296644<br>E - paul.gill@plgdesign.cc | Unit 11 Nationa<br>Bramhall Moor L<br>D.uk Hazel Grove,<br>Stockport , SK7 | ane,        |
| Client Mr and Mrs Plunkett                                          |                                                                            |             |
| Address 31 Ogden Rd, Bramhall, SK7 1HJ                              |                                                                            |             |
| Title PROPOSED GROUND FLOOR PLAN<br>AND ELEVATIONS                  |                                                                            |             |
| Scale 1:100 @ A3                                                    |                                                                            |             |
| Job Number<br>23207                                                 | Drawing Number<br>PLO2                                                     | Issue<br>P1 |