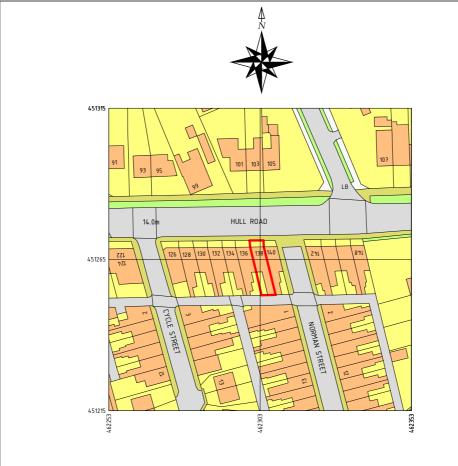

www.tomplan.co.uk

Produced on 02 March 2024 from the Ordnance Survey National Geographic Database and incorporating surveyed revision available at this date.

This map shows the area bounded by 462253 451215,462353 451215,462353 451215,462253 451215

| DRAWING DESCRIPTION: | LOCATION Plan |
|----------------------|---------------|
|                      | 1:1250@A4     |

| SITE: | 138 Hull Rd, |
|-------|--------------|
|       | York,        |
|       | Y010 3LQ     |
|       |              |

| CLIENT: | Ms Joanna Jozwiak |
|---------|-------------------|
|         | Mr Radek Jozwiak  |

DATE: 27/02/2024 DWG ND: 138HR\_LP\_02\_24

**Scale:** 1:1250 (as noted @A4)

DRAW: T.Zadrozny

This design remains copyrigh to Tomasz Zadrzary, Changes should be queried with the designer. Please chiese you are verified of the most recent revision of the plan. It is the responsibility of the crew members to ensure they are installing this right to the responsibility of the crew members in self-responsible for this right period to the control of the responsibility of the properties and the properties of the propertie