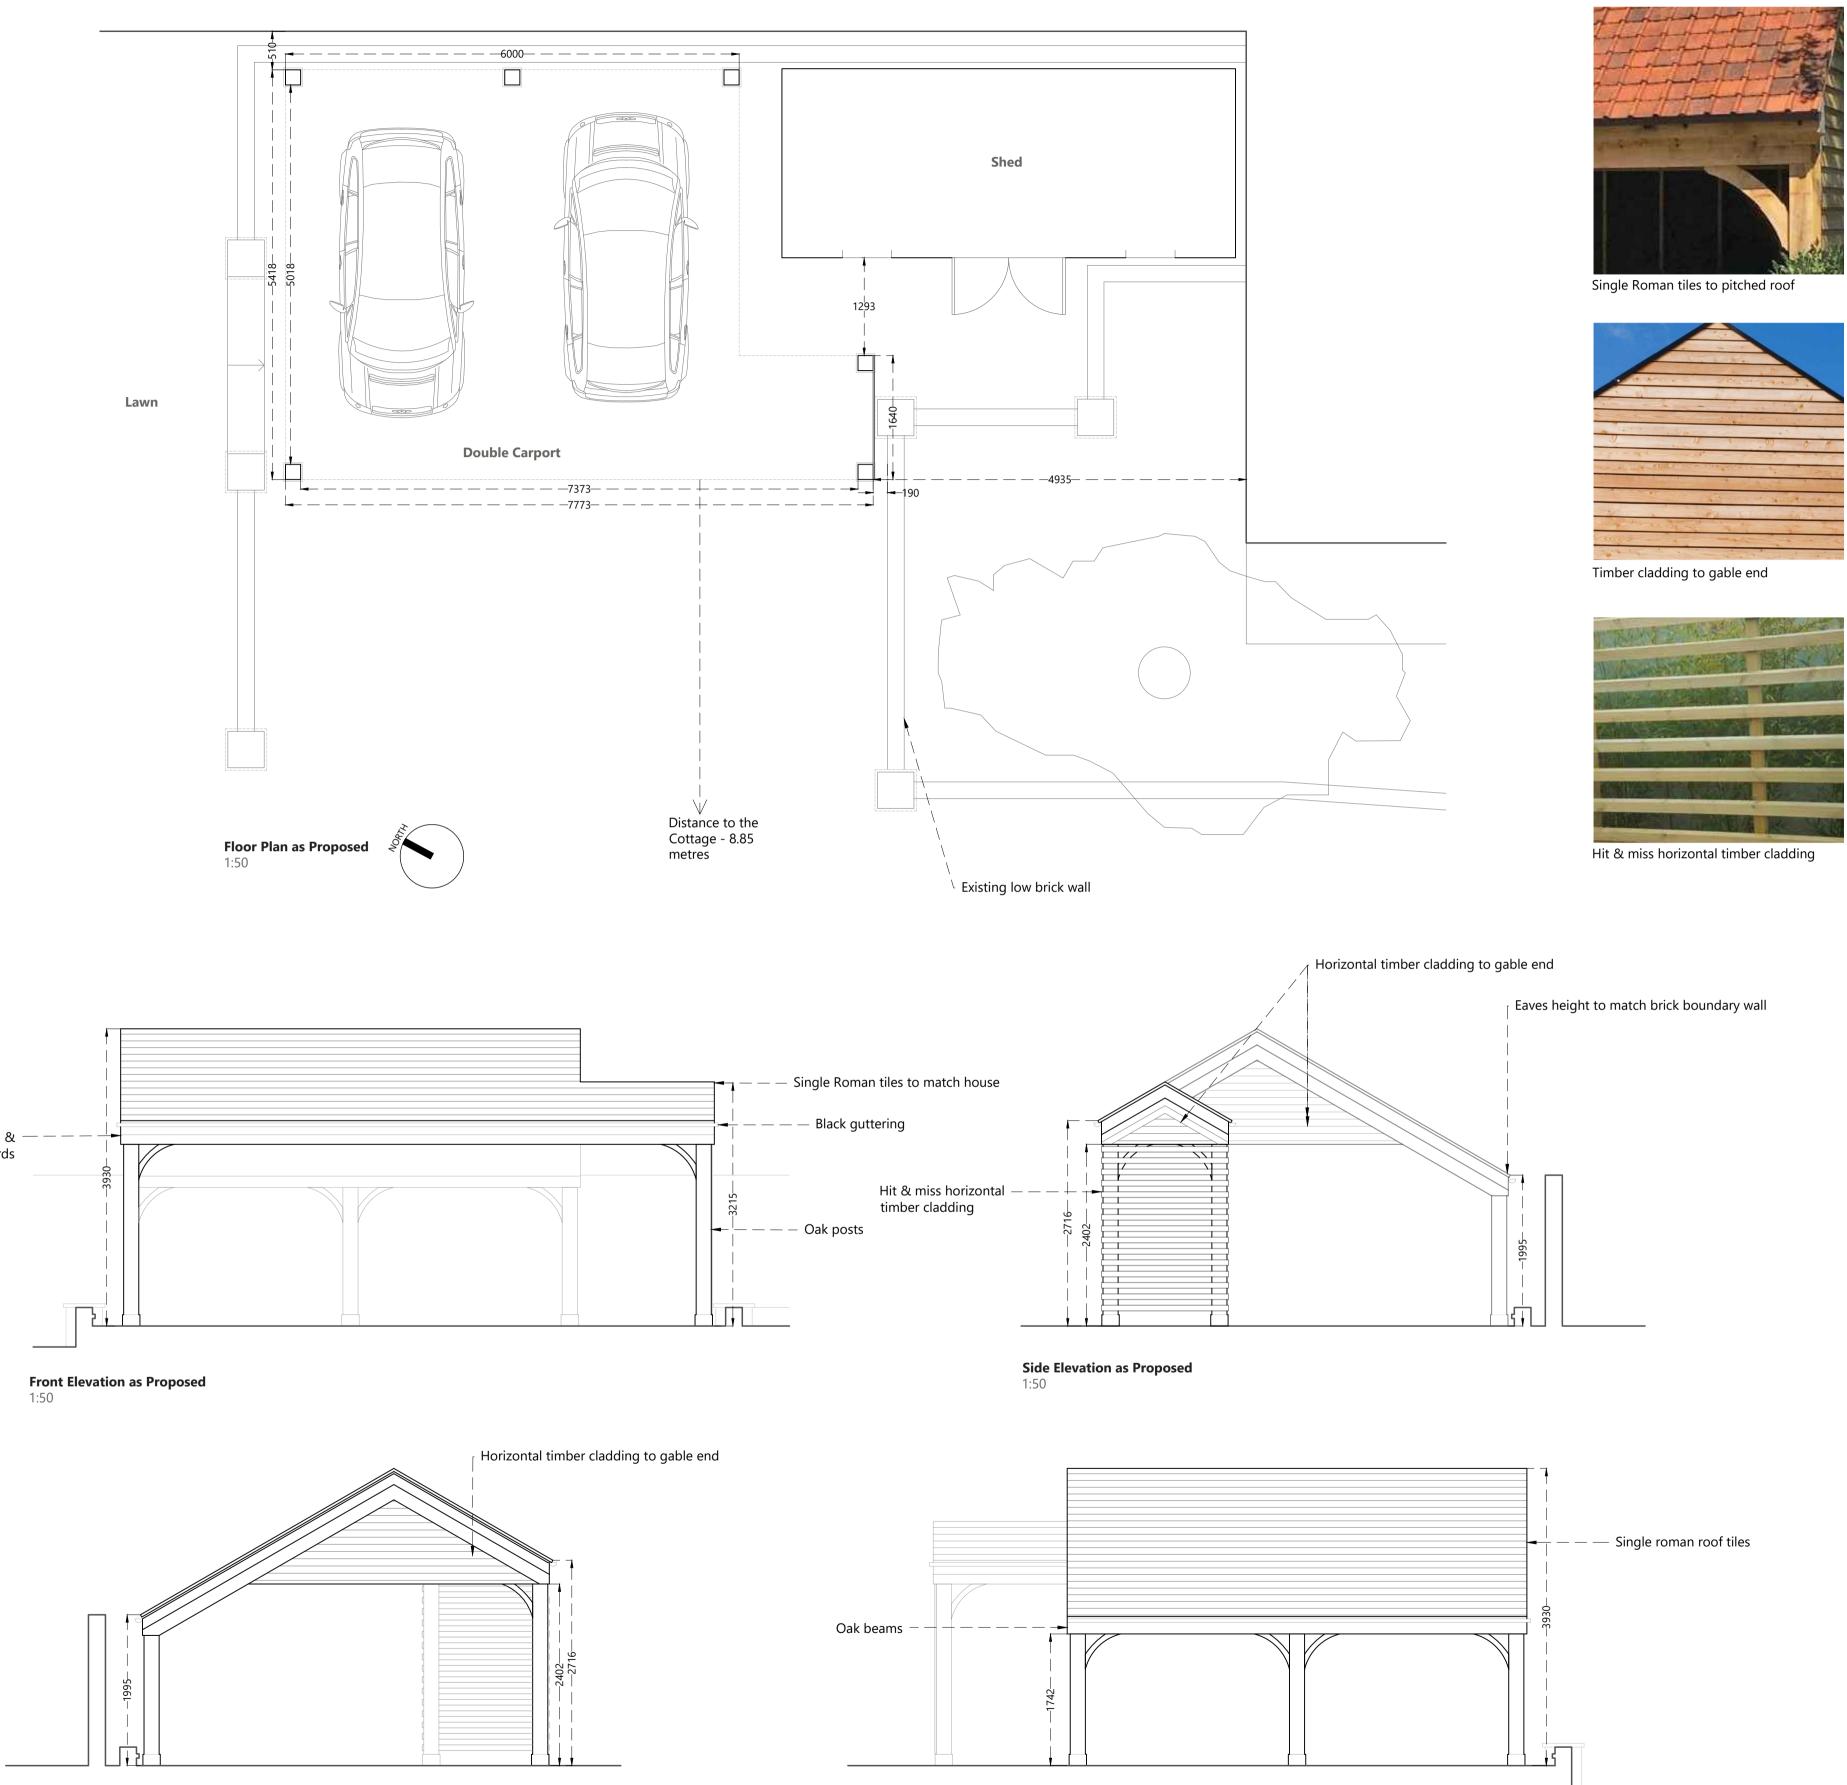

Side Elevation as Proposed 1:50

Rear Elevation as Proposed 1:50

4 5 2 3 0 1 SCALE BAR 1:50

|                                        |                      |            |         | Unit 1 Westfield House Millfield Lane Nether Poppleton York YO26 6GA<br>T: (01904) 790244 E: paul@pb-architects.co.uk www.pbarchitectsltd.co.uk                                                                                                                                                                                                                                                                                                                                                                                                                                                                                                                                                                                                                                                                                                                                                                                                                                                                                                                                                                                                                                                                                                                                                                                                                                                                                                                                                                                                                                                                                                                                                                                                                                                                                                                                                                                                                                                                                                                                                                                |
|----------------------------------------|----------------------|------------|---------|--------------------------------------------------------------------------------------------------------------------------------------------------------------------------------------------------------------------------------------------------------------------------------------------------------------------------------------------------------------------------------------------------------------------------------------------------------------------------------------------------------------------------------------------------------------------------------------------------------------------------------------------------------------------------------------------------------------------------------------------------------------------------------------------------------------------------------------------------------------------------------------------------------------------------------------------------------------------------------------------------------------------------------------------------------------------------------------------------------------------------------------------------------------------------------------------------------------------------------------------------------------------------------------------------------------------------------------------------------------------------------------------------------------------------------------------------------------------------------------------------------------------------------------------------------------------------------------------------------------------------------------------------------------------------------------------------------------------------------------------------------------------------------------------------------------------------------------------------------------------------------------------------------------------------------------------------------------------------------------------------------------------------------------------------------------------------------------------------------------------------------|
| 34 Church Lane,<br>Nether<br>Poppleton | Plans as<br>Proposed | Porter     | Butler  | Al user and an analysis of the second with the |
|                                        |                      | Feb 2024   | 1:50@A1 |                                                                                                                                                                                                                                                                                                                                                                                                                                                                                                                                                                                                                                                                                                                                                                                                                                                                                                                                                                                                                                                                                                                                                                                                                                                                                                                                                                                                                                                                                                                                                                                                                                                                                                                                                                                                                                                                                                                                                                                                                                                                                                                                |
|                                        |                      | лов №. 731 | 001-PL  |                                                                                                                                                                                                                                                                                                                                                                                                                                                                                                                                                                                                                                                                                                                                                                                                                                                                                                                                                                                                                                                                                                                                                                                                                                                                                                                                                                                                                                                                                                                                                                                                                                                                                                                                                                                                                                                                                                                                                                                                                                                                                                                                |