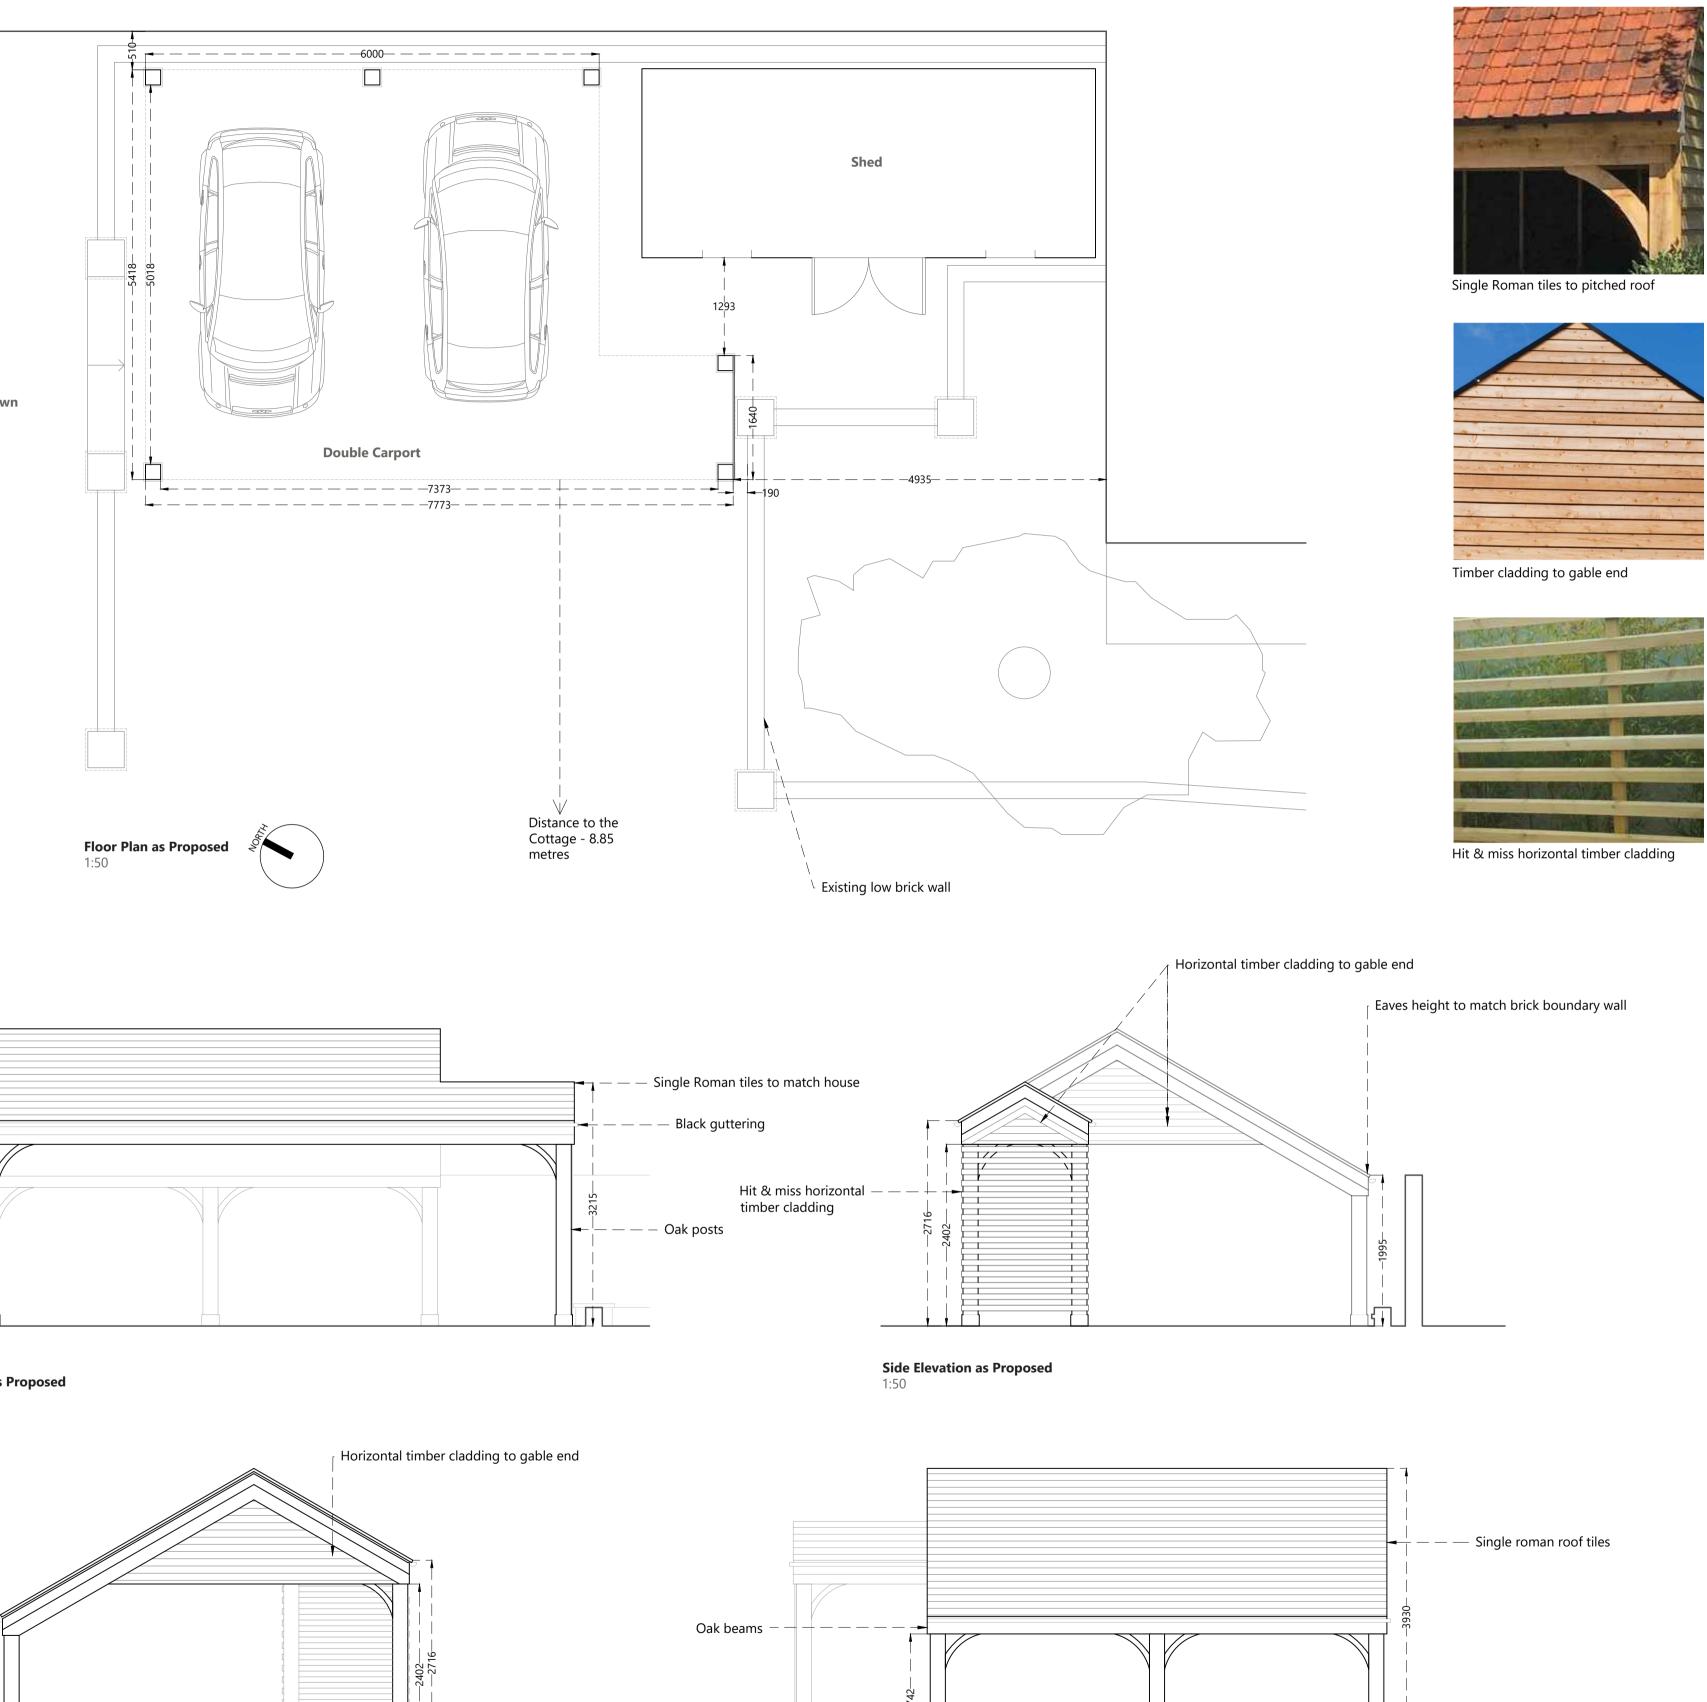

Side Elevation as Proposed 1:50

Rear Elevation as Proposed 1:50

4 5 2 3 0 1 SCALE BAR 1:50

|                                        |                      |            |         | Unit 1 Westfield House Millfield Lane Nether Poppleton York YO26 6GA<br>T: (01904) 790244 E: paul@pb-architects.co.uk www.pbarchitectsltd.co.uk                                                                                                                                                                                                                                                                                                                                                                                                                                                                                                                                                                                                                                                                                                                                                                                                                                                                                                                                                                                                                                                                                                                                                                                                                                                                                                                                                                                                                                                                                                                                                                                                                                                                                                                                                                                                                                                                                                                                                                                |
|----------------------------------------|----------------------|------------|---------|--------------------------------------------------------------------------------------------------------------------------------------------------------------------------------------------------------------------------------------------------------------------------------------------------------------------------------------------------------------------------------------------------------------------------------------------------------------------------------------------------------------------------------------------------------------------------------------------------------------------------------------------------------------------------------------------------------------------------------------------------------------------------------------------------------------------------------------------------------------------------------------------------------------------------------------------------------------------------------------------------------------------------------------------------------------------------------------------------------------------------------------------------------------------------------------------------------------------------------------------------------------------------------------------------------------------------------------------------------------------------------------------------------------------------------------------------------------------------------------------------------------------------------------------------------------------------------------------------------------------------------------------------------------------------------------------------------------------------------------------------------------------------------------------------------------------------------------------------------------------------------------------------------------------------------------------------------------------------------------------------------------------------------------------------------------------------------------------------------------------------------|
| 34 Church Lane,<br>Nether<br>Poppleton | Plans as<br>Proposed | Porter     | Butler  | Al user and an analysis of the second with the |
|                                        |                      | Feb 2024   | 1:50@A1 |                                                                                                                                                                                                                                                                                                                                                                                                                                                                                                                                                                                                                                                                                                                                                                                                                                                                                                                                                                                                                                                                                                                                                                                                                                                                                                                                                                                                                                                                                                                                                                                                                                                                                                                                                                                                                                                                                                                                                                                                                                                                                                                                |
|                                        |                      | лов №. 731 | 001-PL  |                                                                                                                                                                                                                                                                                                                                                                                                                                                                                                                                                                                                                                                                                                                                                                                                                                                                                                                                                                                                                                                                                                                                                                                                                                                                                                                                                                                                                                                                                                                                                                                                                                                                                                                                                                                                                                                                                                                                                                                                                                                                                                                                |