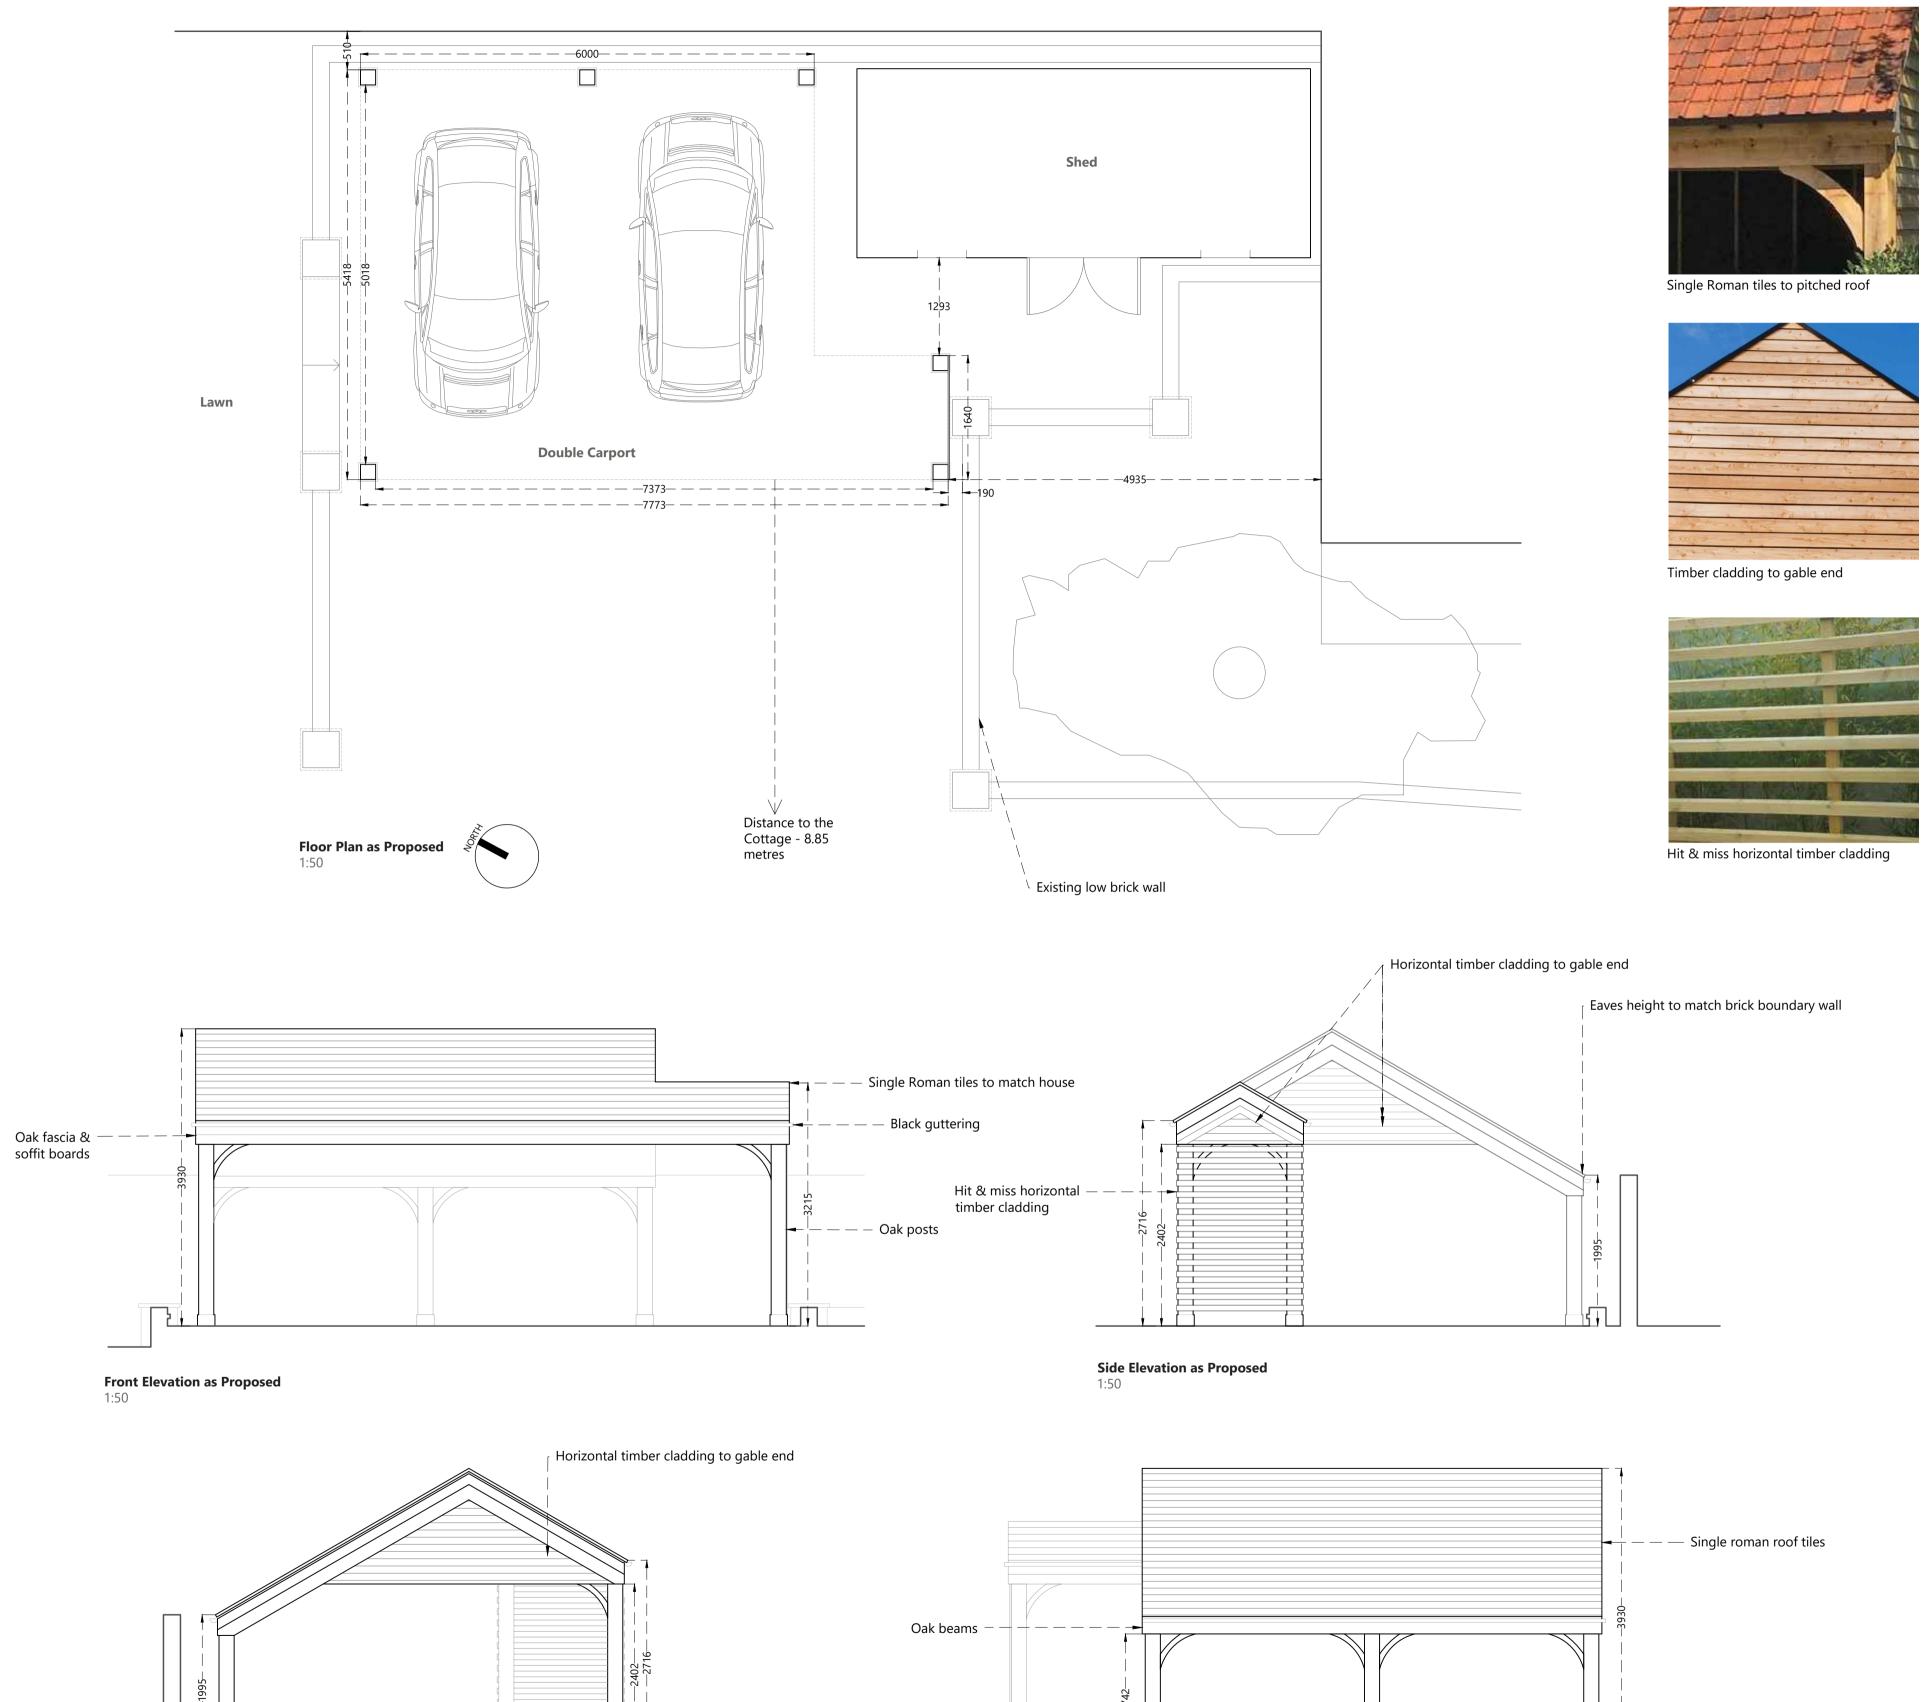

Side Elevation as Proposed 1:50

Rear Elevation as Proposed 1:50

4 5 2 3 0 1 SCALE BAR 1:50

|                                        |                      |            |         | Unit 1 Westfield House Millfield Lane Nether Poppleton York YO26 6GA<br>T: (01904) 790244 E: paul@pb-architects.co.uk www.pbarchitectsltd.co.uk                                                                                                                                                                                                                                                                                                                                                                                                                                                                                                                                                                                                                                                                                                                                                                                                                                                                                                                                                                                                                                                                                                                                                                                                                                                                                                                                                                                                                                                                                                                                                                                                                                                                                                                                                                                                                                                                                                                                                                                |
|----------------------------------------|----------------------|------------|---------|--------------------------------------------------------------------------------------------------------------------------------------------------------------------------------------------------------------------------------------------------------------------------------------------------------------------------------------------------------------------------------------------------------------------------------------------------------------------------------------------------------------------------------------------------------------------------------------------------------------------------------------------------------------------------------------------------------------------------------------------------------------------------------------------------------------------------------------------------------------------------------------------------------------------------------------------------------------------------------------------------------------------------------------------------------------------------------------------------------------------------------------------------------------------------------------------------------------------------------------------------------------------------------------------------------------------------------------------------------------------------------------------------------------------------------------------------------------------------------------------------------------------------------------------------------------------------------------------------------------------------------------------------------------------------------------------------------------------------------------------------------------------------------------------------------------------------------------------------------------------------------------------------------------------------------------------------------------------------------------------------------------------------------------------------------------------------------------------------------------------------------|
| 34 Church Lane,<br>Nether<br>Poppleton | Plans as<br>Proposed | Porter     | Butler  | Al user and an analysis of the second with the |
|                                        |                      | Feb 2024   | 1:50@A1 |                                                                                                                                                                                                                                                                                                                                                                                                                                                                                                                                                                                                                                                                                                                                                                                                                                                                                                                                                                                                                                                                                                                                                                                                                                                                                                                                                                                                                                                                                                                                                                                                                                                                                                                                                                                                                                                                                                                                                                                                                                                                                                                                |
|                                        |                      | лов №. 731 | 001-PL  |                                                                                                                                                                                                                                                                                                                                                                                                                                                                                                                                                                                                                                                                                                                                                                                                                                                                                                                                                                                                                                                                                                                                                                                                                                                                                                                                                                                                                                                                                                                                                                                                                                                                                                                                                                                                                                                                                                                                                                                                                                                                                                                                |