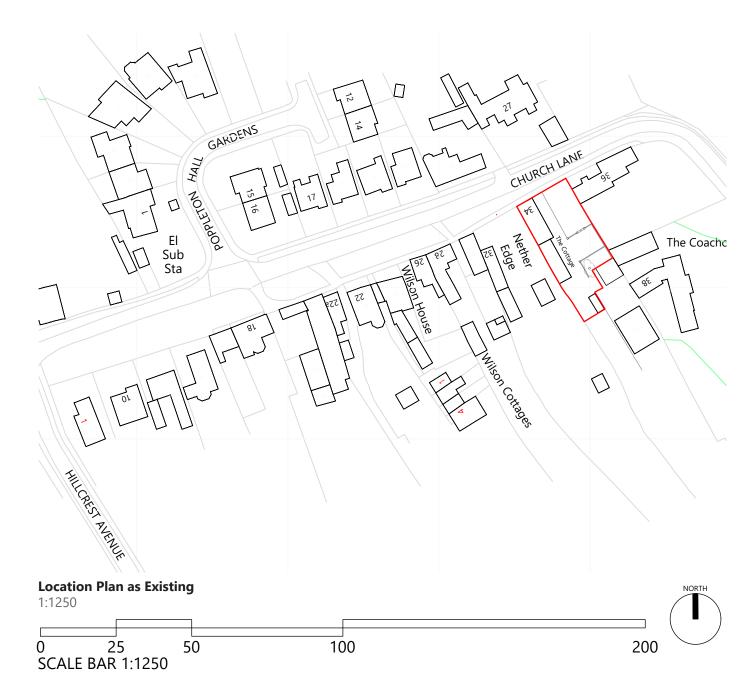

Location of proposed carport

The cottage & driveway

| CHURCHLANE                  |           |
|-----------------------------|-----------|
| . IIIRCH L                  |           |
| CHU                         | \<br>     |
|                             | <br>      |
| . VE                        | K         |
|                             |           |
| Z                           |           |
| ze Rether the Contage       |           |
| Ce e lage                   |           |
|                             | A         |
|                             |           |
|                             |           |
| TAL                         | $\langle$ |
|                             |           |
| Site Block Plan as Proposed |           |
| 1:500                       |           |