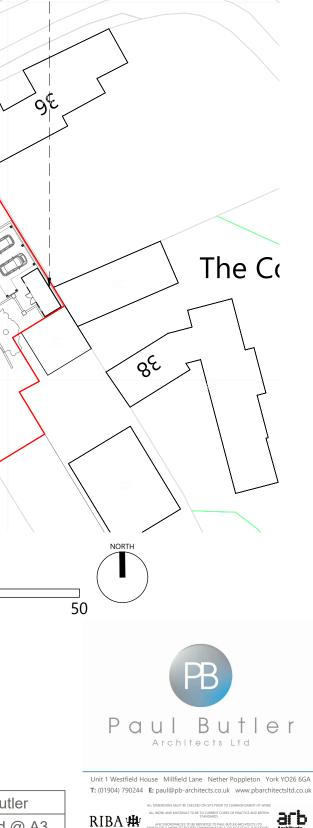

Location of proposed carport

The cottage & driveway

| CHURCHLANE                  |           |
|-----------------------------|-----------|
| . IIIRCH L                  |           |
| CHU                         | \<br>     |
|                             | <br>      |
| . VE                        | K         |
|                             |           |
| Z                           |           |
| ze Rether the Contage       |           |
| Ce e lage                   |           |
|                             | A         |
|                             |           |
|                             |           |
| TAL                         | $\langle$ |
|                             |           |
| Site Block Plan as Proposed |           |
| 1:500                       |           |

Proposed double oak framed open carport

20 10 0 SCALE BAR 1:500

| DRAWING TITLE            | Porter | Butle       |          |
|--------------------------|--------|-------------|----------|
| 34 Church Lane<br>Nether | Plan   | Feb 2024    | Varied ( |
| Poppleton                |        | JOB NO. 731 | 002-LC   |

Repositioned existing timber shed  $_1$ 

Chartered Practice

Residential Commercial Healthcare Sports & Leisure Community Education