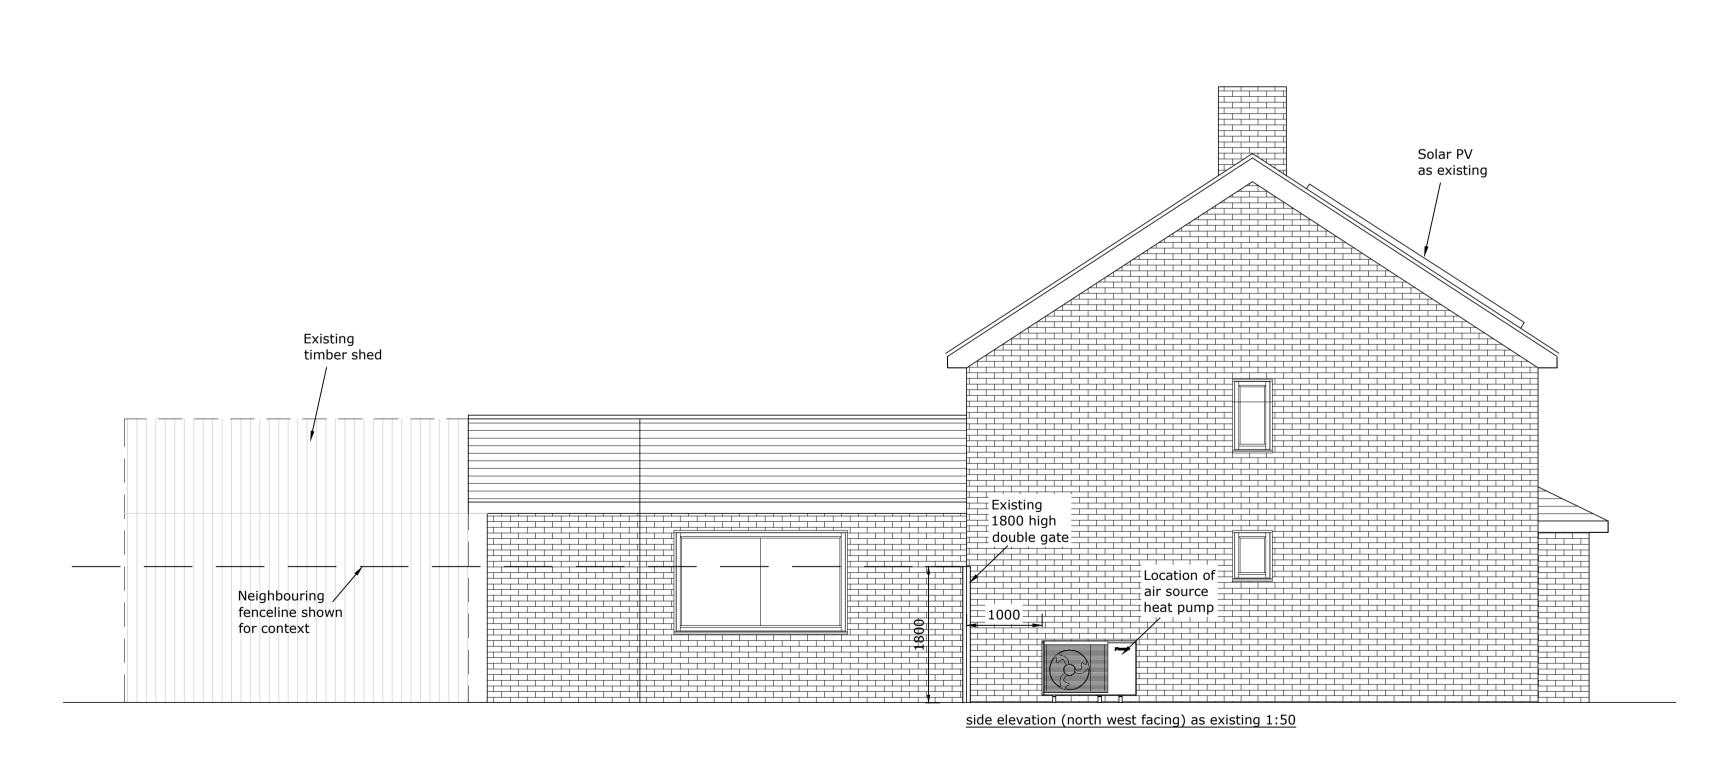

Client/Project:
Margaret Graham,

85 Moor Lane, York,
YO32 5UG

Project status:
PLANNING

Drawing title: Elevations as proposed showing location of air source heat pump

|                   |     |       | 1 |
|-------------------|-----|-------|---|
| Rev: Description: | Ву: | Date: |   |