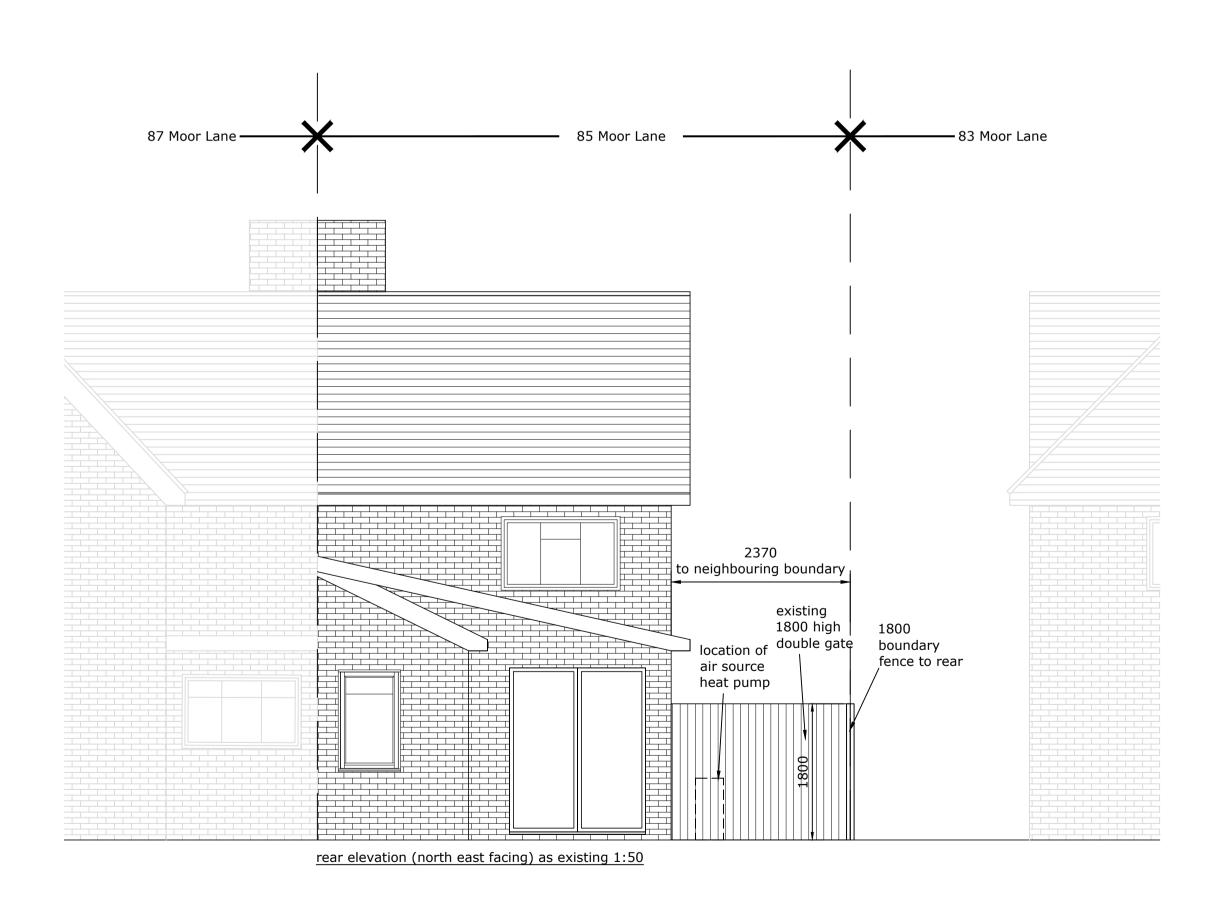

Client/Project:
Margaret Graham,

85 Moor Lane, York,
YO32 5UG

Project status:
PLANNING

Drawing title: Elevations as proposed showing location of air source heat pump

|                   |     |       | 1 |
|-------------------|-----|-------|---|
| Rev: Description: | Ву: | Date: |   |