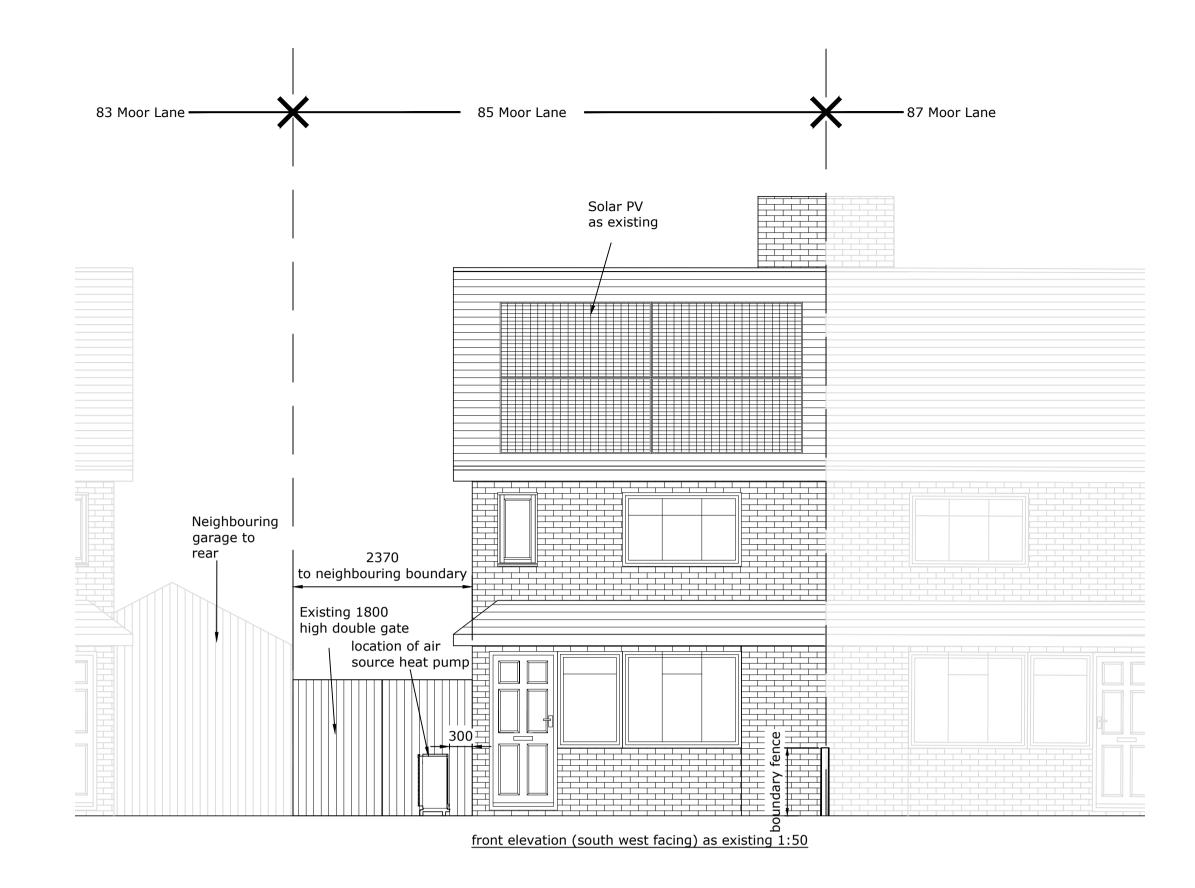

Client/Project:
Margaret Graham,

85 Moor Lane, York,
YO32 5UG

Project status:
PLANNING

Drawing title: Elevations as proposed showing location of air source heat pump

|                   |     |       | 1 |
|-------------------|-----|-------|---|
| Rev: Description: | Ву: | Date: |   |