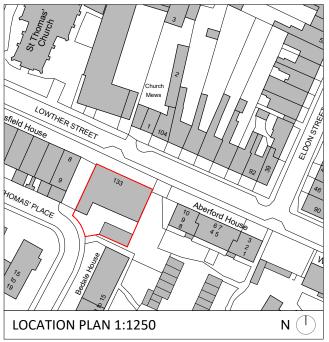

## **Vincent & Partners**

Studio 12, Middlethorpe Business Park Sim Balk Lane, Bishopthorpe, York. YO23 2BD

t: 01904 700941 e: studio@vincentandpartners.com

CONVERSION AND CHANGE OF USE 133 LOWTHER STREET, YORK. YO31 7NA

drawing:
LOCATION AND BLOCK PLAN

| date:                 | status:            |                                  |  |  |  |  |  |  |
|-----------------------|--------------------|----------------------------------|--|--|--|--|--|--|
| 12/03/24              | PLANNING           |                                  |  |  |  |  |  |  |
| scale:                |                    |                                  |  |  |  |  |  |  |
| 1:1250 @ A3           |                    |                                  |  |  |  |  |  |  |
| 0                     | 25                 | 50                               |  |  |  |  |  |  |
|                       |                    |                                  |  |  |  |  |  |  |
| job number   originat | or zone level type | role   drawing number   revision |  |  |  |  |  |  |
| 24010                 |                    | 001 P00                          |  |  |  |  |  |  |