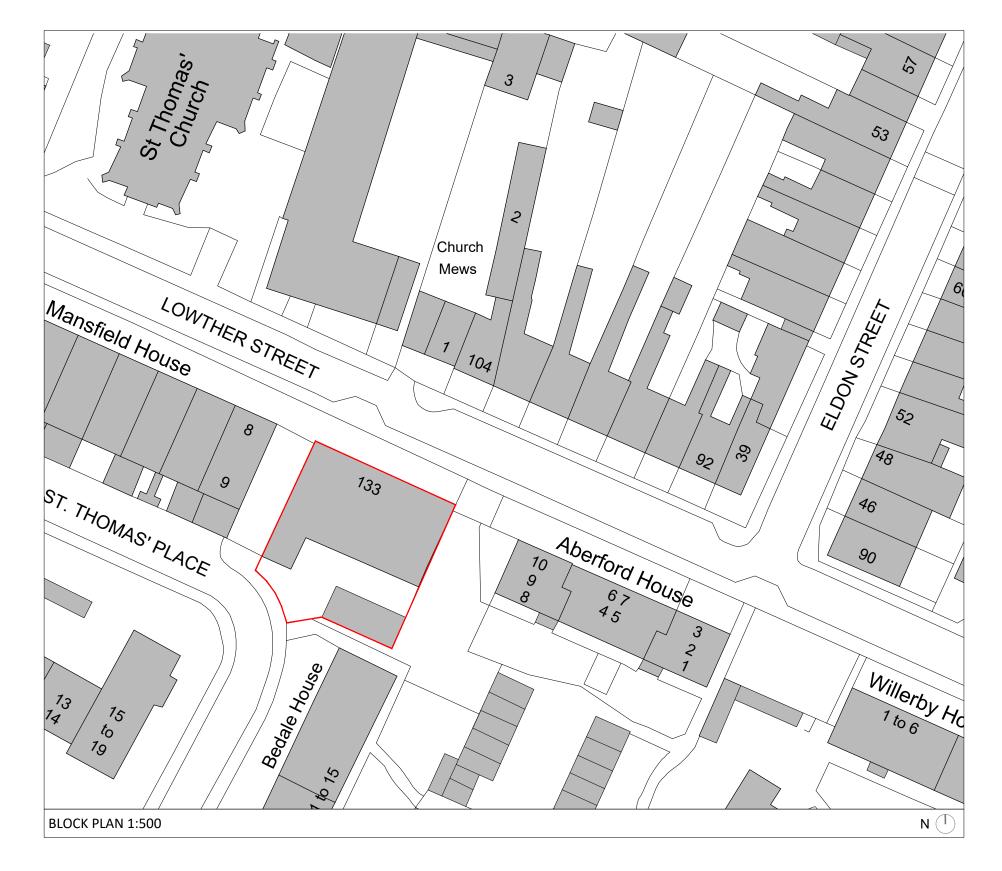

## **Vincent & Partners**

Studio 12, Middlethorpe Business Park Sim Balk Lane, Bishopthorpe, York. YO23 2BD

t: 01904 700941 e: studio@vincentandpartners.com

CONVERSION AND CHANGE OF USE 133 LOWTHER STREET, YORK. YO31 7NA

drawing:
LOCATION AND BLOCK PLAN

| date:                 | status:            |                                  |  |  |  |  |  |  |
|-----------------------|--------------------|----------------------------------|--|--|--|--|--|--|
| 12/03/24              | PLANNING           |                                  |  |  |  |  |  |  |
| scale:                |                    |                                  |  |  |  |  |  |  |
| 1:1250 @ A3           |                    |                                  |  |  |  |  |  |  |
| 0                     | 25                 | 50                               |  |  |  |  |  |  |
|                       |                    |                                  |  |  |  |  |  |  |
| job number   originat | or zone level type | role   drawing number   revision |  |  |  |  |  |  |
| 24010                 |                    | 001 P00                          |  |  |  |  |  |  |