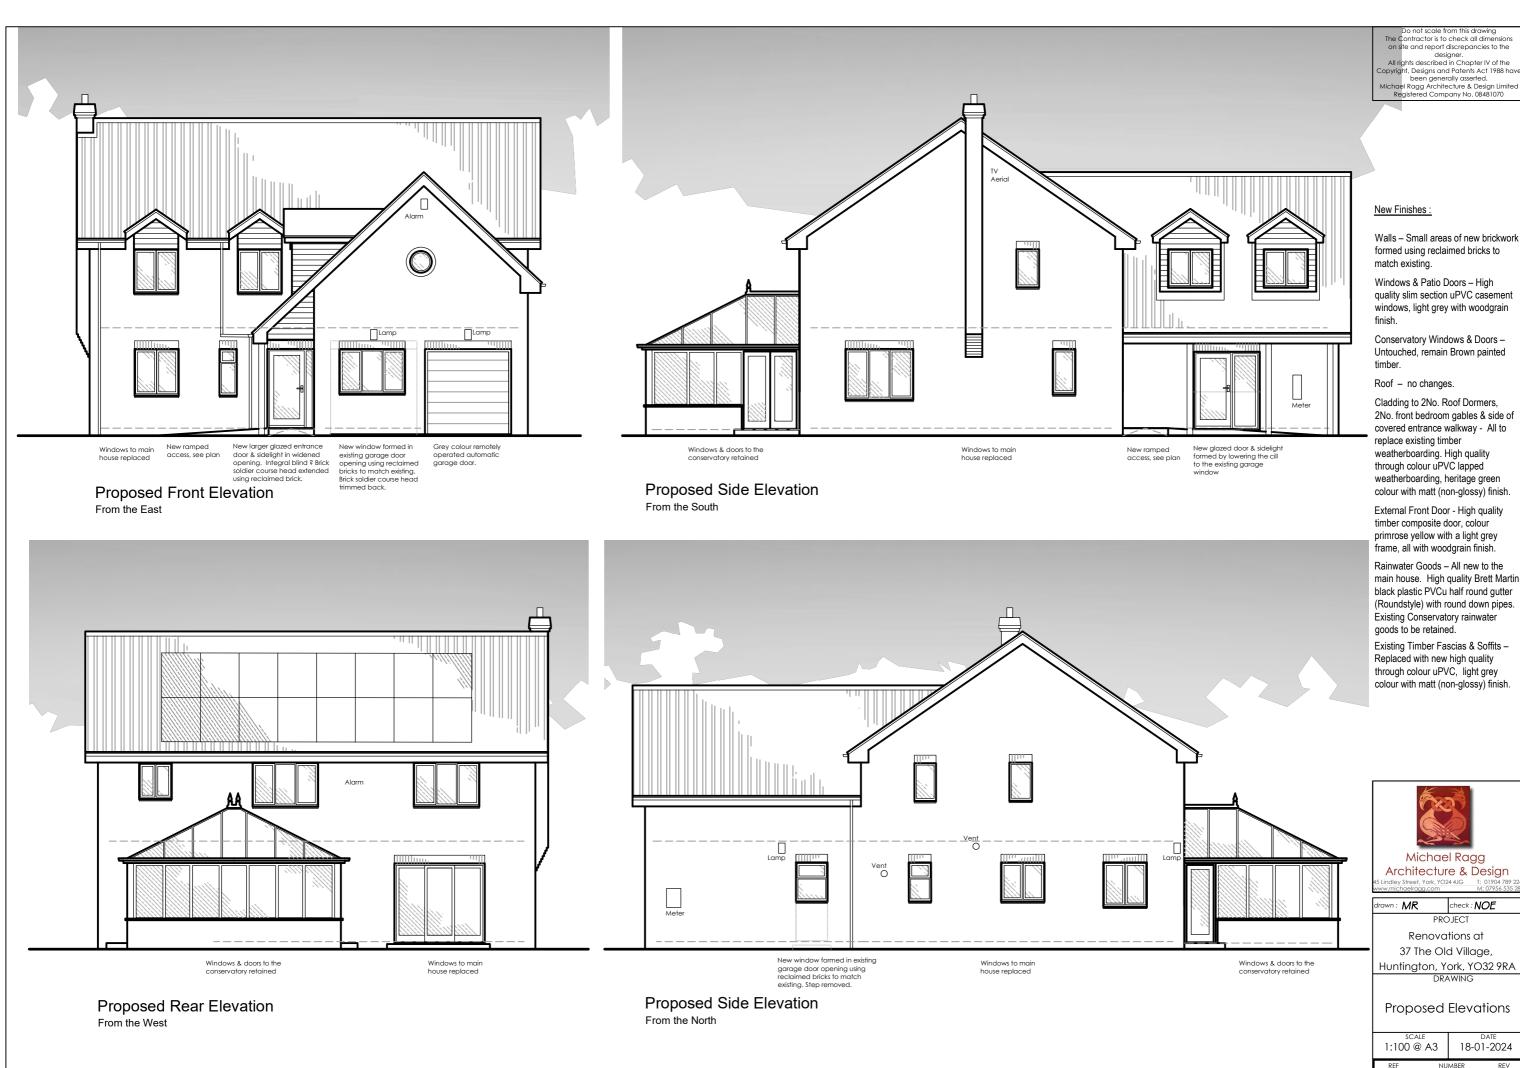

Do not scale from this drawing The Contractor is to check all dimensions on site and report discrepancies to the

Walls - Small areas of new brickwork formed using reclaimed bricks to

quality slim section uPVC casement windows, light grey with woodgrain

Conservatory Windows & Doors -Untouched, remain Brown painted

2No. front bedroom gables & side of covered entrance walkway - All to weatherboarding, heritage green colour with matt (non-glossy) finish.

primrose yellow with a light grey frame, all with woodgrain finish.

main house. High quality Brett Martin black plastic PVCu half round gutter (Roundstyle) with round down pipes. Existing Conservatory rainwater

Replaced with new high quality through colour uPVC, light grey colour with matt (non-glossy) finish.

REV

А

YO32

20