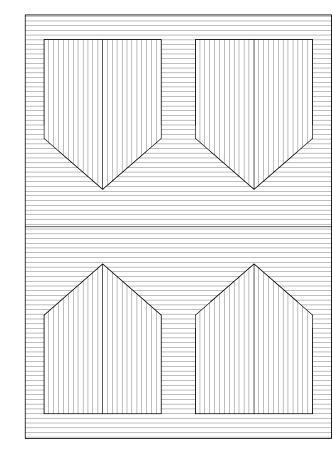

00\_Ground Floor plan 1:100

01\_First Floor plan 1:100

03\_Roof Plan 1:100

DRAWING NO: A03\_Rev A

TITLE: Detached building

PROJECT: Willow Court Lodge, 209 - 211, Gloucester Road, Patchway, BS34 6ND SCALE: 1:50 @ A3