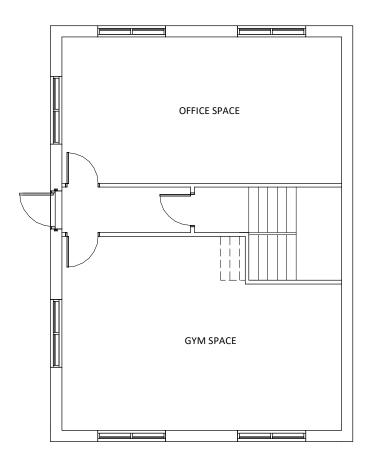

00\_Ground Floor plan 1:100

01\_First Floor plan 1:100

03\_Roof Plan 1:100

DRAWING NO: A03\_Rev A

TITLE: Detached building

PROJECT: Willow Court Lodge, 209 - 211, Gloucester Road, Patchway, BS34 6ND SCALE: 1:50 @ A3