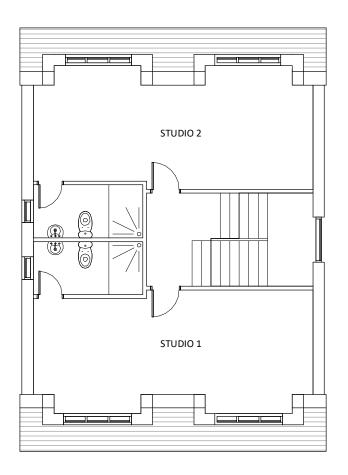

00\_Ground Floor plan 1:100

01\_First Floor plan 1:100

03\_Roof Plan 1:100

DRAWING NO: A03\_Rev A

TITLE: Detached building

PROJECT: Willow Court Lodge, 209 - 211, Gloucester Road, Patchway, BS34 6ND SCALE: 1:50 @ A3