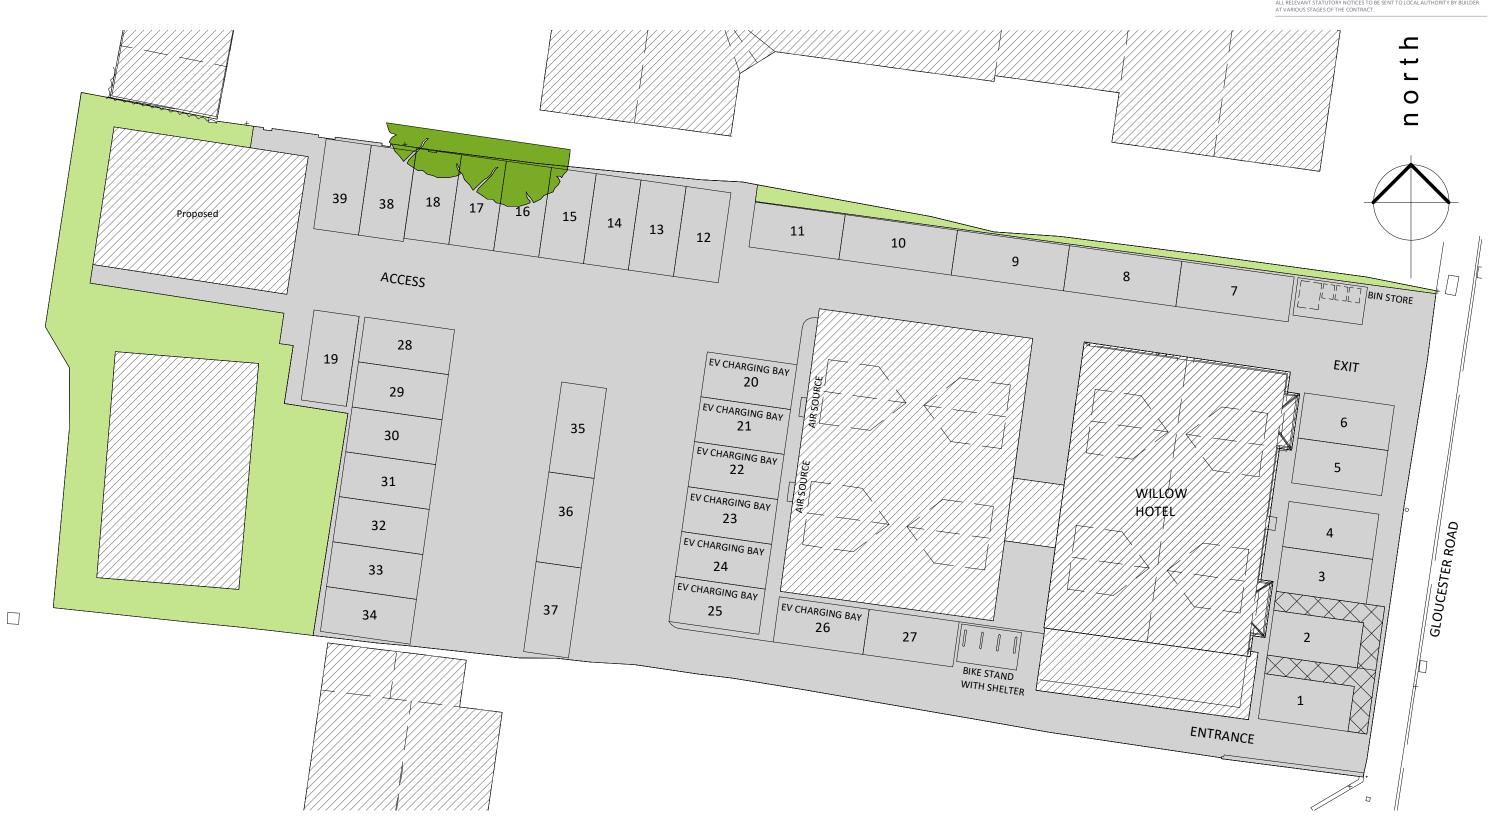

## 00\_Proposed Site layout 1:200

DRAWING NO: A02\_Rev C TITLE: Detached building

TITLE: Detached building SHEET
PROJECT: Willow Court Lodge, 209 - 211, Gloucester Road, Patchway, BS34 6ND SCALE

CLIENT: Sean Pullen

D SCALE: 1:200 @ A3
DATE: April 2023

SHEET: Proposed site layout

E: info@daviesarchitecturalservices.co.uk W: www.daviesarchitecturalservices.co.uk

20 m

T: 07809420757 or 07932358749