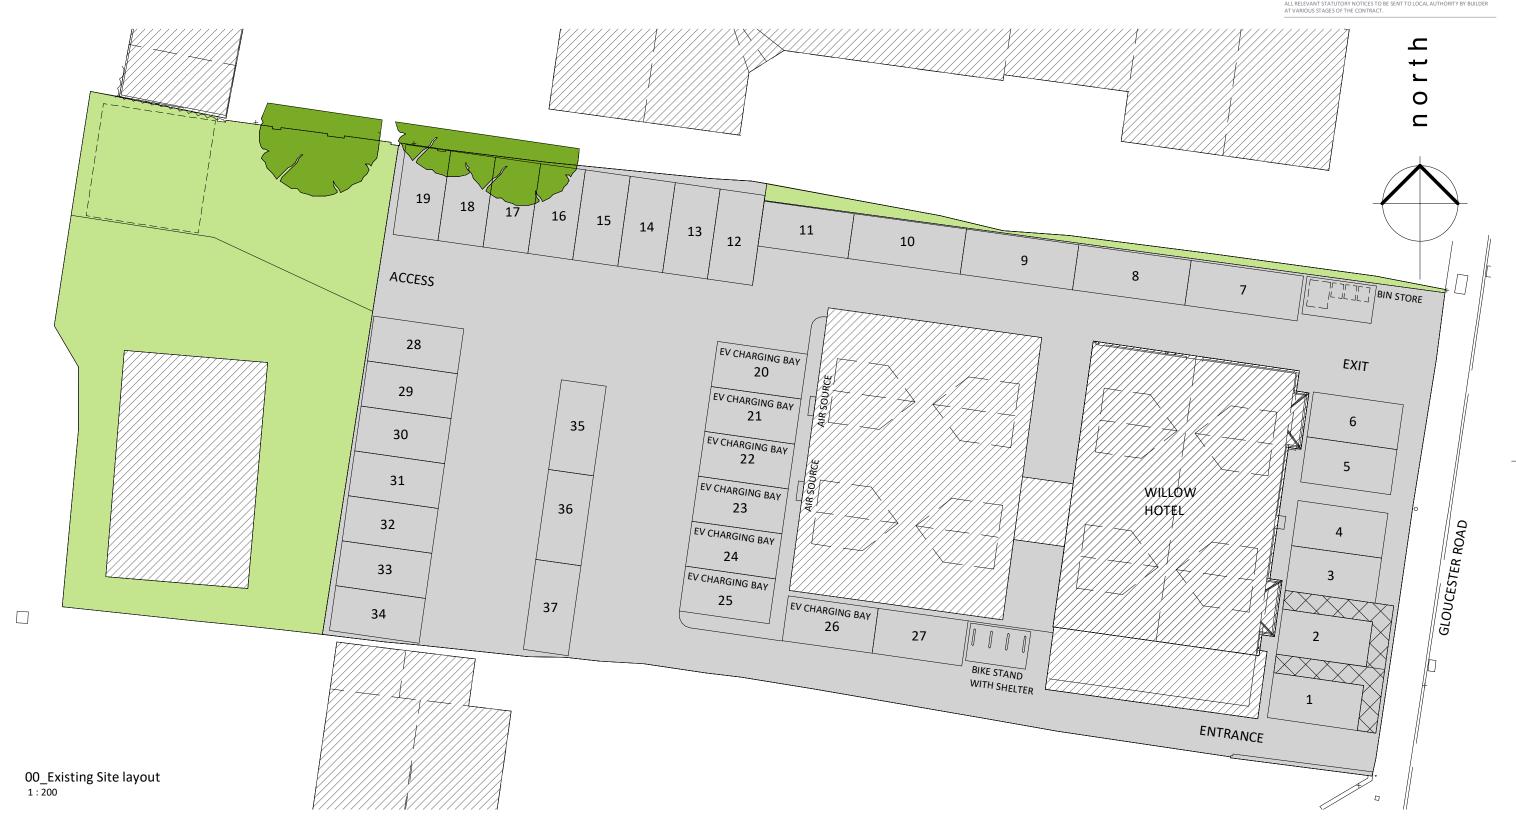

DRAWING NO: A01\_Rev A

TITLE: Detached building

PROJECT: Willow Court Lodge, 209 - 211, Gloucester Road, Patchway, BS34 6ND

CLIENT: Sean Pullen

SHEET: Existing site layout SCALE: 1:200 @ A3

DATE: April 2023