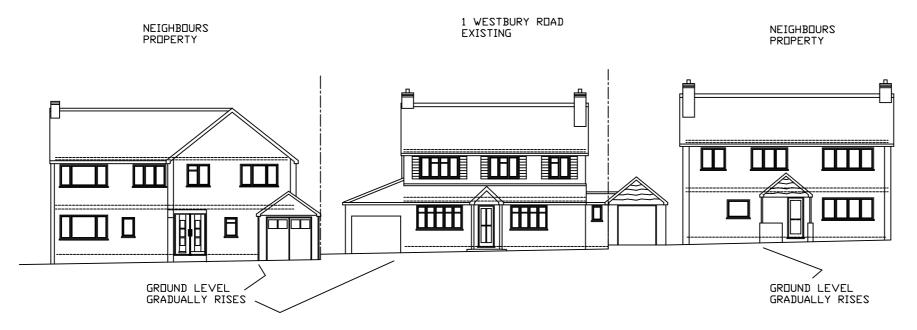

EXISTING STREET SCENE

A3 PAPER

EXISTING STREET SCENE

## **JAC Associates**

Property Consultants

Mob: 07779 653101 jac.consultants@ntlworld.com

Project

| 1 Westbury Road<br>Northwood<br>HA6 3DB |              |
|-----------------------------------------|--------------|
|                                         |              |
| Client                                  |              |
| Mr<br>Tel:                              |              |
| iei.                                    |              |
| Drawing Title                           |              |
| Proposed Extension                      |              |
| Drawing Number                          |              |
| westburyrd-1 / 9 REV<br>EXISTING STREET | / B<br>SCENE |
| Scale                                   | Date         |
| 1 : 200                                 | 14-03-24     |
|                                         | •            |