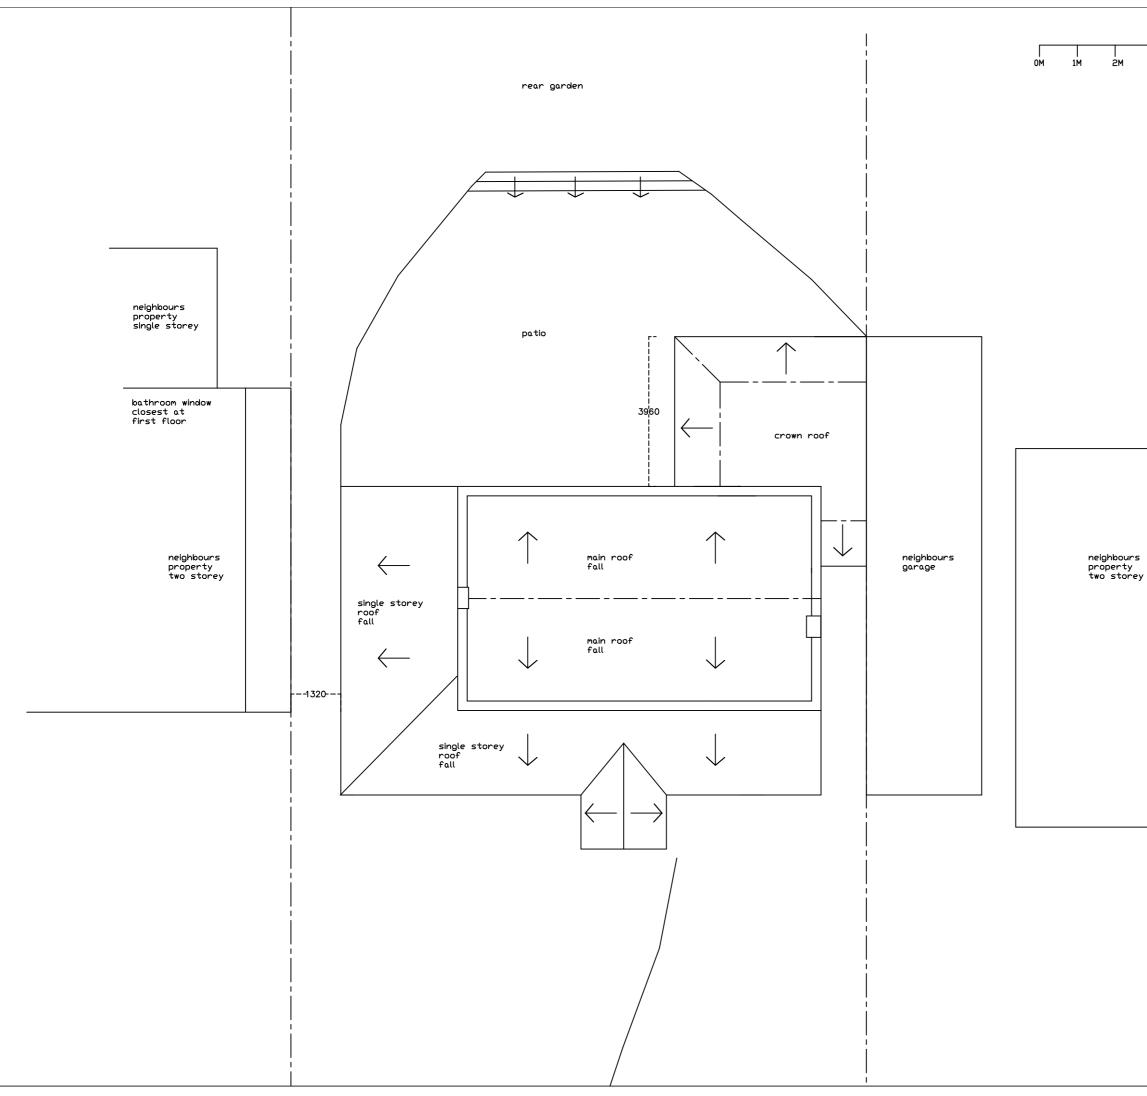

## A3 PAPER

Existing Roof Plan

Proposed Extension

Drawing Number westburyrd-1/4

westburyrd-1 / 4 existing roof plan

Scale

1 : 100

Date 15-06-23

00

All dimensions and information contained in these plans should be checked on site and with the Local Authority prior to commencing any building works. The works may also be covered by the Town and Country Planning Acts, Building Acts and The Party Wall Act. No works should be commenced prior to obtaining all necessary concents.