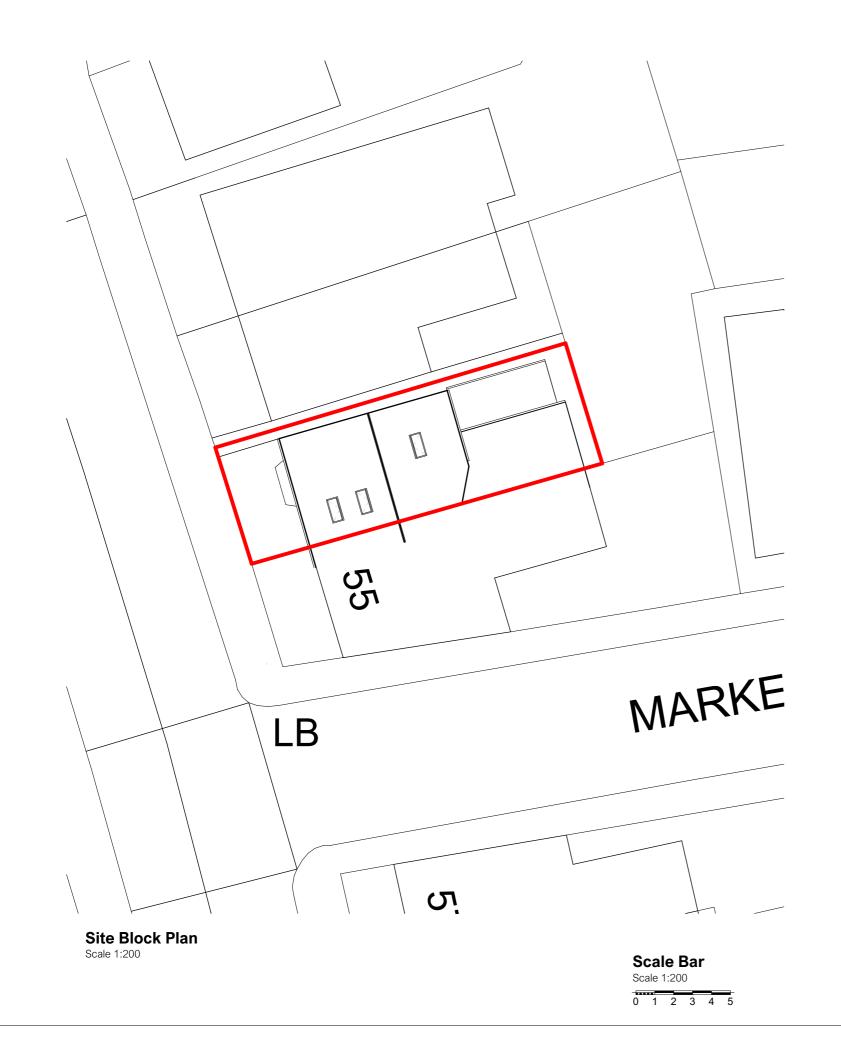

Site Location Plan Scale 1:1250

## PROPOSED

| Client  | Koodil Property Management   |            |    |
|---------|------------------------------|------------|----|
| Site    | 53 Watson Road, Worksop      |            |    |
| Project | WR-024                       |            |    |
| Drawing | Proposed Site and Block Plan |            |    |
| Number  | 02.01                        |            |    |
| Date    | February 2024                | Tech       | KV |
| Scale   | 1:200, 1:1250                | Paper Size | A3 |