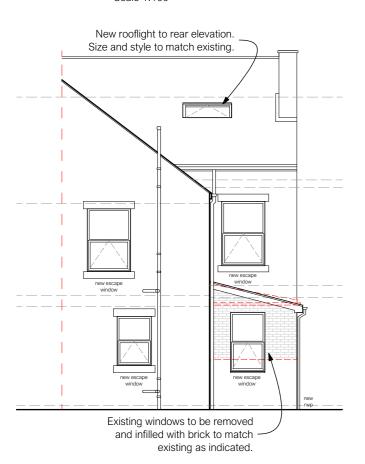

#### **Front Elevation**

Scale 1:100



## **Rear Elevation**

Scale 1:100



#### **Side Elevation**

Scale 1:100



### **Side Elevation / Section**

Scale 1:100



Copyright retained in accordance with the copyright design and patents act 1988. Dimensions must not be scaled from this drawing. The contractor is to check and verify all building and site dimensions before work is commenced. The Contractor is to check and verify with all Statutory Authorities and Employer the local and condition of any underground or overhead services or confirm that none exist prior to work commencing on site.



Benchmark Architecture Limited | 30 Carlton Street | Worksop | S80 1P

# **PROPOSED**

| Client | Koodil Pro | perty N | /lana | gemen |
|--------|------------|---------|-------|-------|
|        |            | _       |       |