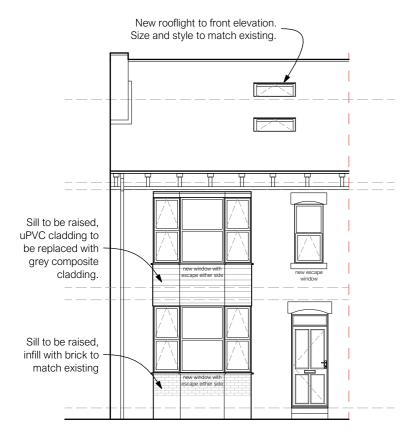

#### **Front Elevation**

Scale 1:100



## **Rear Elevation**

Scale 1:100



#### **Side Elevation**

Scale 1:100



### **Side Elevation / Section**

Scale 1:100



Copyright retained in accordance with the copyright design and patents act 1988. Dimensions must not be scaled from this drawing. The contractor is to check and verify all building and site dimensions before work is commenced. The Contractor is to check and verify with all Statutory Authorities and Employer the local and condition of any underground or overhead services or confirm that none exist prior to work commencing on site.



Benchmark Architecture Limited | 30 Carlton Street | Worksop | S80 1P

# **PROPOSED**

| Client | Koodil Pro | perty N | /lana | gemen |
|--------|------------|---------|-------|-------|
|