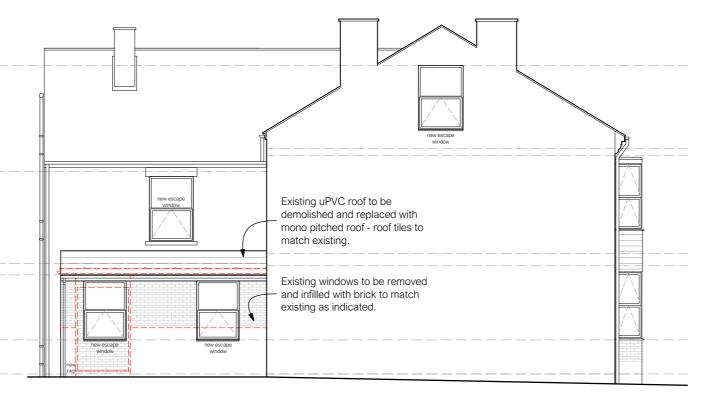

#### **Front Elevation**

Scale 1:100



## **Rear Elevation**

Scale 1:100



#### **Side Elevation**

Scale 1:100



### **Side Elevation / Section**

Scale 1:100



Copyright retained in accordance with the copyright design and patents act 1988. Dimensions must not be scaled from this drawing. The contractor is to check and verify all building and site dimensions before work is commenced. The Contractor is to check and verify with all Statutory Authorities and Employer the local and condition of any underground or overhead services or confirm that none exist prior to work commencing on site.



Benchmark Architecture Limited | 30 Carlton Street | Worksop | S80 1P

# **PROPOSED**

| Client | Koodil Pro | perty N | /lana | gemen |
|--------|------------|---------|-------|-------|
|        |            | _       |       |       |

Site 53 Watson Road, Worksop

WR-0