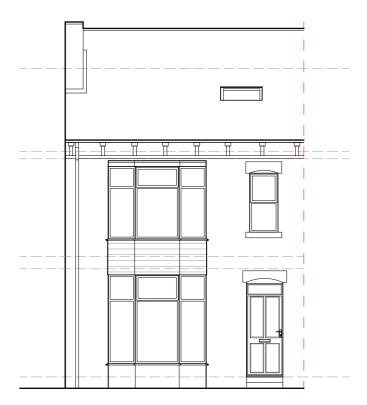

### **Front Elevation**

Scale 1:100



#### **Rear Elevation**

Scale 1:100



# **Side Elevation**

Scale 1:100



## **Side Elevation / Section**

Scale 1:100



Notes
Copyright retained in accordance with the copyright design and patents act 1988.
Dimensions must not be scaled from this drawing. The contractor is to check and verify all building and site dimensions before work is commenced. The Contractor is to check and verify with all Statutory Authorities and Employer the local and condition of any underground or overhead services or confirm that none exist prior to work commencing on site.



Benchmark Architecture Ltd | 30 Carlton Street | Worksop | S80 1P

# **EXISTING**

Client Koodil Property Management

Site 53 Watson Road, Worksop

WR-024 Project

Drawing Existing Elevation