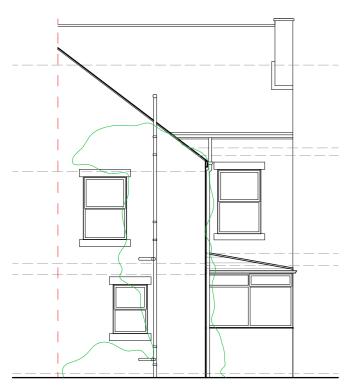

### **Front Elevation**

Scale 1:100



#### **Rear Elevation**

Scale 1:100



# **Side Elevation**

Scale 1:100



## **Side Elevation / Section**

Scale 1:100



Notes
Copyright retained in accordance with the copyright design and patents act 1988.
Dimensions must not be scaled from this drawing. The contractor is to check and verify all building and site dimensions before work is commenced. The Contractor is to check and verify with all Statutory Authorities and Employer the local and condition of any underground or overhead services or confirm that none exist prior to work commencing on site.



Benchmark Architecture Ltd | 30 Carlton Street | Worksop | S80 1P

# **EXISTING**

Client Koodil Property Management

Site 53 Watson Road, Worksop

WR-024 Project

Drawing Existing Elevations

Number 01.03

ΚV Date August 2023 Tec