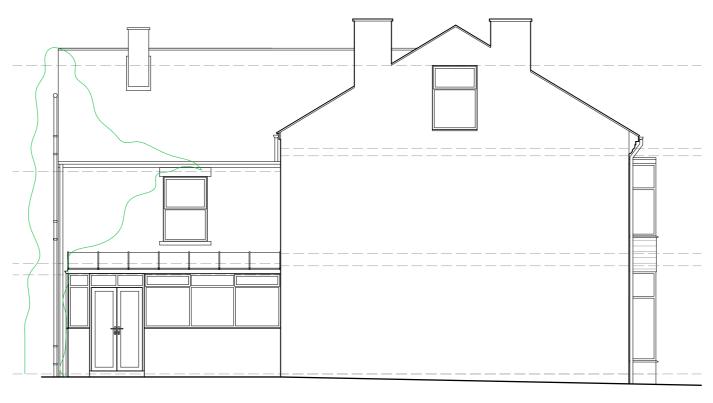

### **Front Elevation**

Scale 1:100



#### **Rear Elevation**

Scale 1:100



# **Side Elevation**

Scale 1:100



## **Side Elevation / Section**

Scale 1:100



Notes
Copyright retained in accordance with the copyright design and patents act 1988.
Dimensions must not be scaled from this drawing. The contractor is to check and verify all building and site dimensions before work is commenced. The Contractor is to check and verify with all Statutory Authorities and Employer the local and condition of any underground or overhead services or confirm that none exist prior to work commencing on site.



Benchmark Architecture Ltd | 30 Carlton Street | Worksop | S80 1P

# **EXISTING**

Client Koodil Property Management

Site 53 Watson Road, Worksop

WR-024 Project

Drawing Existing Elevations

Number 01.03

ΚV Date August 2023 Tech

Scale 1:100 Paper Size A3